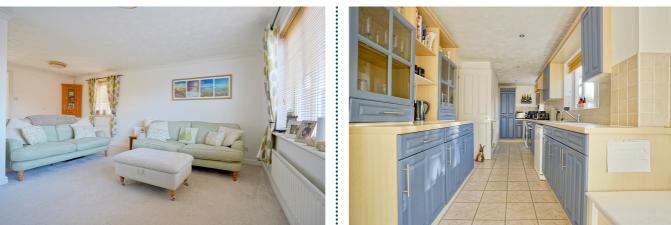

Attractive and comfortable home with ample space for families, entertaining and home working - plus south facing garden.

The ground floor offers welcoming entrance hall with guest cloakroom, comfortable lounge with ample space for a dining table if required, and a separate family room which would make an ideal home office. The spacious kitchen/breakfast room features a comprehensive range of cabinets, oven and hob and plumbing for both washing machine and dishwasher, plus French doors opening onto the delightful south-facing garden.