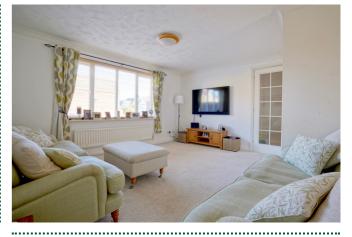

Attractive and comfortable home with ample space for families, entertaining and home working - plus south facing garden.

The ground floor offers welcoming entrance hall with guest cloakroom, comfortable lounge with ample space for a dining table if required, and a separate family room which would make an ideal home office. The spacious kitchen/breakfast room features a comprehensive range of cabinets, oven and hob and plumbing for both washing machine and dishwasher, plus French doors opening onto the delightful south-facing garden.