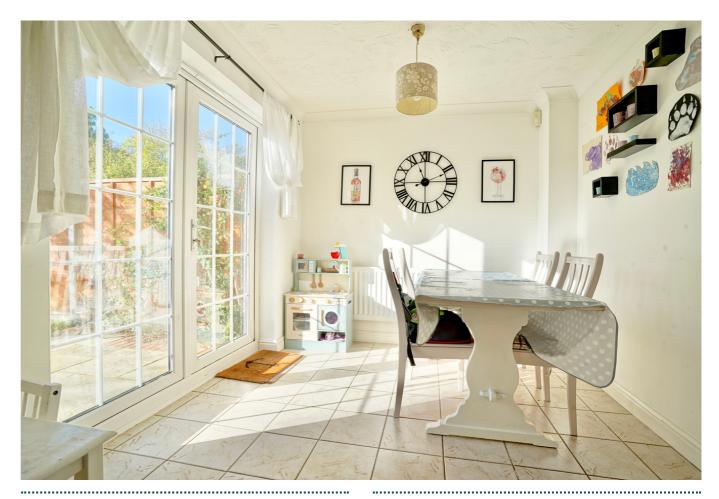

Attractive and comfortable home with ample space for families, entertaining and home working - plus south facing garden.

The ground floor offers welcoming entrance hall with guest cloakroom, comfortable lounge with ample space for a dining table if required, and a separate family room which would make an ideal home office. The spacious kitchen/breakfast room features a comprehensive range of cabinets, oven and hob and plumbing for both washing machine and dishwasher, plus French doors opening onto the delightful south-facing garden.