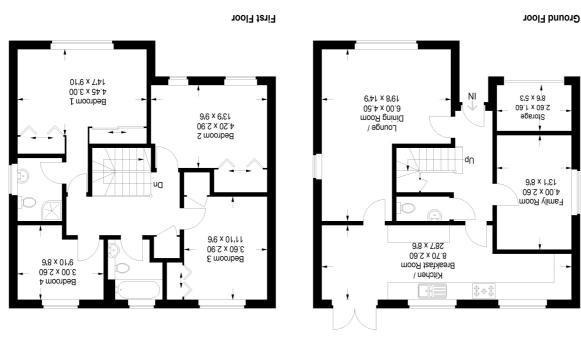

## OFFERS OVER **£425,000**

- South Facing Garden Backing onto Fields
- Over 1,450 Square Feet of Comfortable, Family Accommodation
- Four Bedrooms And En Suite
- Two Reception Rooms
- Spacious Kitchen/Breakfast Room
- Village Location Close to Local Primary School
- Convenient for Major Road and Rail Links

Attractive and comfortable home with ample space for families, entertaining and home working - plus south facing garden.

The ground floor offers welcoming entrance hall with guest cloakroom, comfortable lounge with ample space for a dining table if required, and a separate family room which would make an ideal home office. The spacious kitchen/breakfast room features a comprehensive range of cabinets, oven and hob and plumbing for both washing machine and dishwasher, plus French doors opening onto the delightful south-facing garden.

The principal bedroom features two sets of built-in wardrobes and a refitted en suite with large 'walk-in' shower. There are three further bedrooms, two with built-in wardrobes, and a family bathroom.