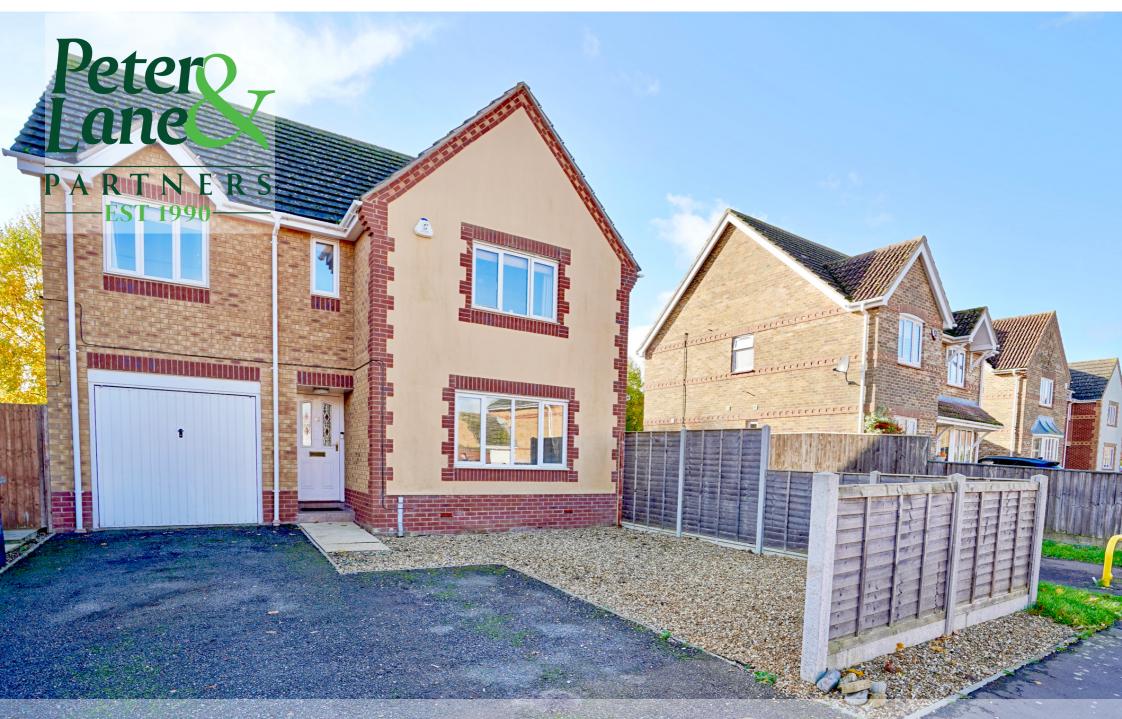

## 34 Ferriman Road Spaldwick Huntingdon Cambridgeshire PE28 0TQ

## 34 FERRIMAN ROAD • SPALDWICK • HUNTINGDON • CAMBRIDGESHIRE • PE28 0TQ

## OFFERS OVER **£425,000**

- South Facing Garden Backing onto Fields
- Over 1,450 Square Feet of Comfortable, Family Accommodation
- Four Bedrooms And En Suite
- Two Reception Rooms
- Spacious Kitchen/Breakfast Room
- Village Location Close to Local Primary School
- Convenient for Major Road and Rail Links