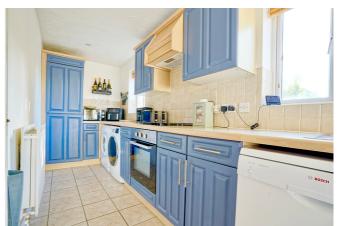

Attractive and comfortable home with ample space for families, entertaining and home working - plus south facing garden.

The ground floor offers welcoming entrance hall with guest cloakroom, comfortable lounge with ample space for a dining table if required, and a separate family room which would make an ideal home office. The spacious kitchen/breakfast room features a comprehensive range of cabinets, oven and hob and plumbing for both washing machine and dishwasher, plus French doors opening onto the delightful south-facing garden.