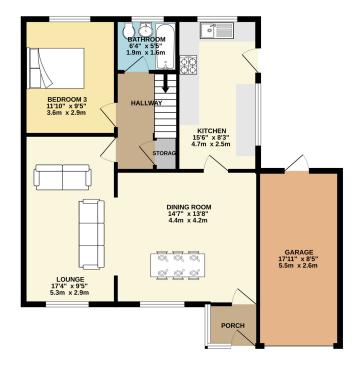

### **FLOORPLAN**

GROUND FLOOR 872 sq.ft. (81.0 sq.m.) approx. 1ST FLOOR 409 sq.ft. (38.0 sq.m.) approx.

TOTAL FLOOR AREA: 1281 sq.ft. (119.0 sq.m.) approx.

Whits every attempt has been made to ensure the accuracy of the floorpian contained here, measurements of dones, windows, crowns and any other tiens are approximate and no responsibility is taken for any error, omission or mis-statement. This plan is for illustrative purposes only and should be used as such by any prospective purchaser. The services, systems and appliances shown have not been tested and no guarantee as to their operability or efficiency can be given.