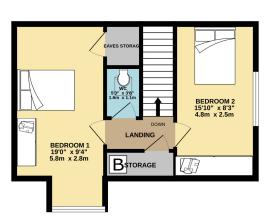

### **FLOORPLAN**

GROUND FLOOR 872 sq.ft. (81.0 sq.m.) approx. 1ST FLOOR 409 sq.ft. (38.0 sq.m.) approx.

TOTAL FLOOR AREA: 1281 sq.ft. (119.0 sq.m.) approx.

Whits every attempt has been made to ensure the accuracy of the floorpian contained here, measurements of dones, windows, crowns and any other tiens are approximate and no responsibility is taken for any error, omission or mis-statement. This plan is for illustrative purposes only and should be used as such by any prospective purchaser. The services, systems and appliances shown have not been tested and no guarantee as to their operability or efficiency can be given.