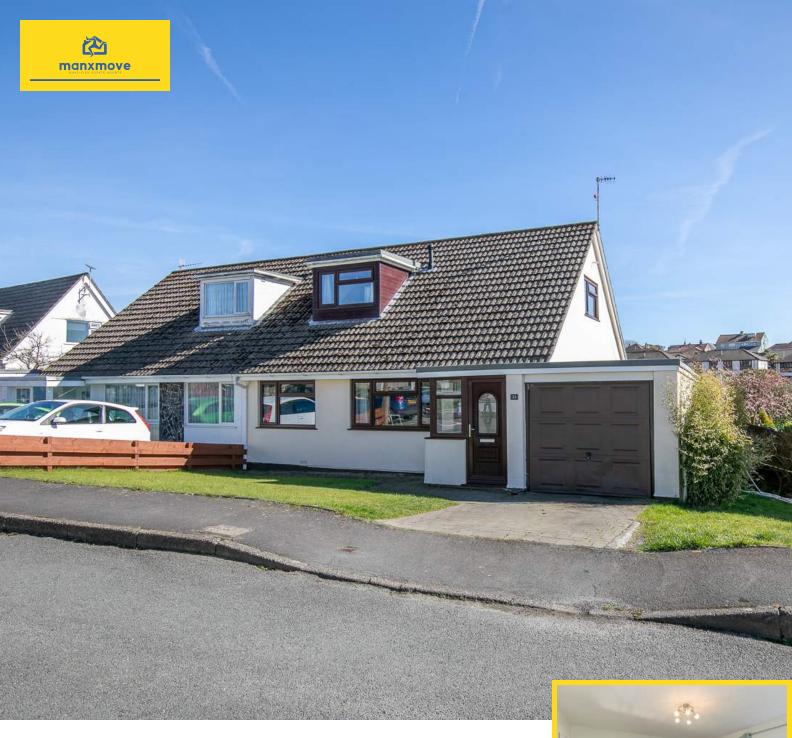

# 33 Derwent Drive, Onchan, Isle of Man. IM3 2DB

Well presented semi detached chalet bungalow with generous lounge/diner, three double bedrooms and superb rear garden with open aspect over Lakeside gardens.

#### PROPERTY DESCRIPTION

This well-presented 3-bedroom semi-detached home on Derwent Drive, Onchan, offers a spacious and comfortable living environment ideal for families. The property features a large open-plan lounge/diner, providing a bright and airy space for relaxing or entertaining. The well-fitted kitchen is neatly integrated, offering a functional space for preparing meals.