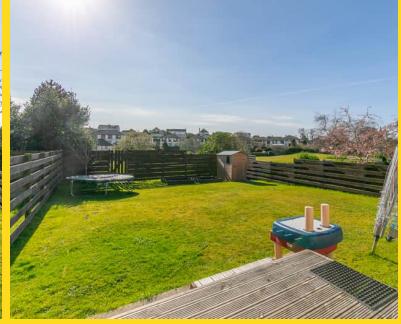

The property benefits from a large lawned garden to the rear, perfect for outdoor activities or relaxing in the sunshine. Gated access leads directly to Lakeside Gardens and play area, offering even more recreational opportunities.

#### **FEATURES**

- Semi Detached Home
- Popular Residential Location
- Large Lounge/Diner plus Kitchen
- 3 Double Bedrooms plus Bathroom and W.C.
- Attached Single Garage & Driveway
- Large Lawned Garden with Decking
- Access to Lakeside Gardens Play Area