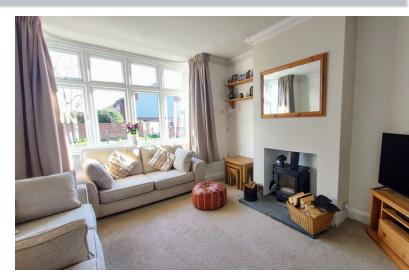

#### LOUNGE

14' 5" x 11' 7" (4.39m x 3.53m) (approx.) UPVC double glazed bay window to front aspect, fitted duel fuel burner, radiator, coving and wall mounted light fittings.