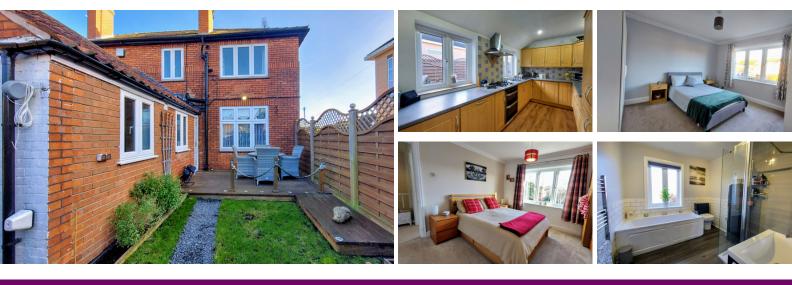

#### LOUNGE

14' 5" x 11' 7" (4.39m x 3.53m) (approx.) UPVC double glazed bay window to front aspect, fitted duel fuel burner, radiator, coving and wall mounted light fittings.

#### **KITCHEN/DINER**

27' 3" x 8' 1" (8.31m x 2.46m) (approx.) Fitted with a range of base and eye level units, stainless steel sink unit with mixer tap, integrated oven, four ring gas hob with extractor fan over, fridge freezer space, laminate flooring, integrated dishwasher, integrated washing machine, radiator, storage cupboard under stairs, two UPVC double glazed windows to side aspect and UPVC door to rear garden.

#### **BEDROOM ONE**

12' 1" x 11' 7" (3.68m x 3.53m) (approx.) UPVC double glazed window to front aspect, decorative fireplace, radiator, coving and two fitted wardrobes.

#### **BEDROOM TWO**

13' 0" x 11' 6" (3.96m x 3.51m) (approx.) UPVC double glazed window to rear aspect, radiator, coving and airing cupboard with boiler.

#### **BEDROOM THREE**

8' 9" x 7' 11" (2.67m x 2.41m) (approx.) UPVC double glazed window to front aspect and radiator.

#### **BATHROOM**

Refitted with a four piece suite comprising WC, wash hand basin with storage below, panel bath and double shower cubicle, heated towel rail, 1/2 tiled walls and UPVC double glazed window to rear aspect.

Front- Enclosed with walling and railings, slate path and lawn.

Rear- Decked patio area, enclosed by fencing, laid to lawn, slate path, lighting, outside sockets, outside tap, gate to double garage with off road parking.