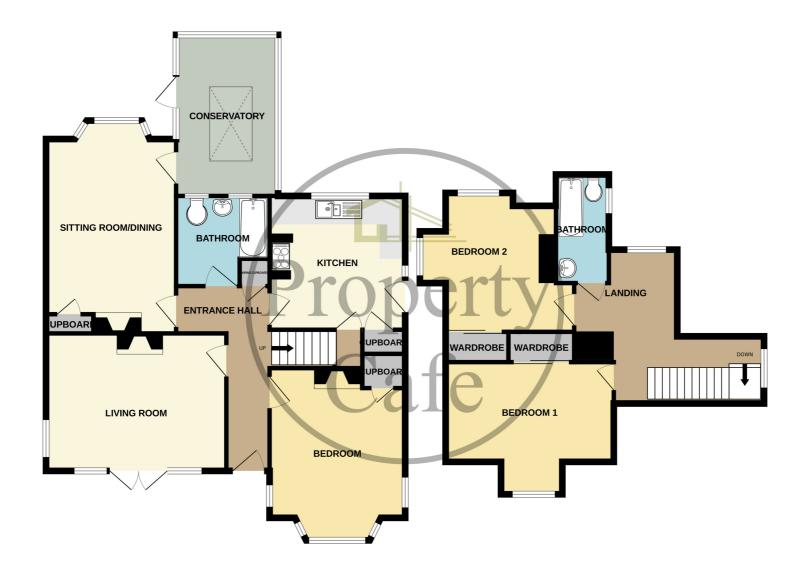

## TOTAL FLOOR AREA: 1508 sq.ft. (140.1 sq.m.) approx.

Whilst every attempt has been made to ensure the accuracy of the floorplan contained here, measurements of doors, windows, rooms and any other items are approximate and no responsibility is taken for any error, omission or mis-statement. This plan is for illustrative purposes only and should be used as such by any prospective purchaser. The services, systems and appliances shown have not been tested and no guarantee as to their operability or efficiency can be given.

Ninfield Road, Bexhill-on-Sea, East Sussex, TN39 5JR
Three Bedroom Chalet Style House With Gated Drive & Semi-Rural Aspects £650,000

The property Café is delighted to offer for sale this immaculate three bedroom chalet style property situated in semi-rural location on the outskirts of Bexhill Town. Accommodation and benefits include: A gated entrance with pea-beach driveway offering ample off road parking leading to the front door. A well presented inner hallway with exposed wood flooring & neutral decoration with access through to a spacious facing dual aspect family lounge with central fireplace and patio doors leading out to the pleasant front garden area, a separate family room offering ample space to relax & entertain with log burner and double glazed patio doors leading out to a decked patio area, leading off the dining room you may note that there is good size UPVC conservatory overlooking the rear garden. There is a cottage style kitchen with the range of fitted wall and base units, ample work surface space and indeed space for kitchen appliances. As you will note from the adjacent floor plan on the ground floor there is a modern bathroom & a spacious bedroom (Bed 3) which is currently used as a spacious home office. On the first floor, there is a pleasant and bright landing area giving access to two good size double bedrooms and an additional family bathroom. Externally: You will note that Three Chimneys is set within its own gated pea-beach drive that offers ample off-road parking, a timber built two car garage and a further detached garage to the side. To the rear there is a substantial area of garden with timber decked patio area, a central lawn extending to the side, a large timber built summer house and additional timber built shed. As advised Three Chimneys enjoys a semi-rural location & sits within its own grounds with a gated drive offering ample parking, a timber built double garage and an additional brick built garage to the side.