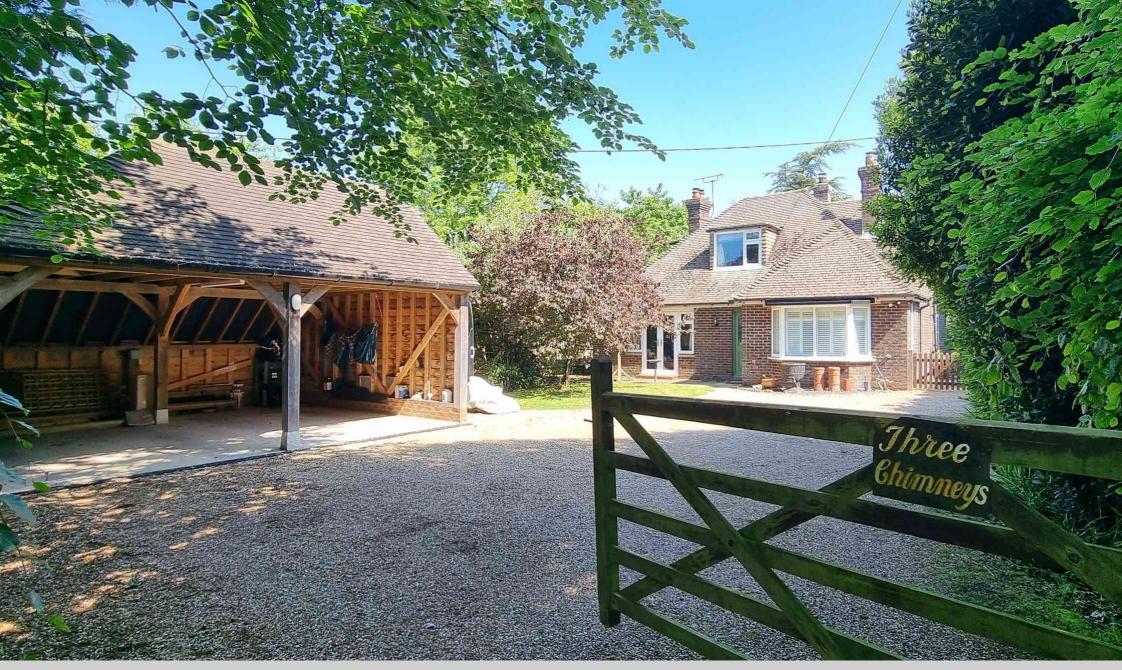

Ninfield Road, Bexhill-on-Sea, East Sussex, TN39 5JR
Three Bedroom Chalet Style House With Gated Drive & Semi-Rural Aspects £650,000

The property Café is delighted to offer for sale this immaculate three bedroom chalet style property situated in semi-rural location on the outskirts of Bexhill Town. Accommodation and benefits include: A gated entrance with pea-beach driveway offering ample off road parking leading to the front door. A well presented inner hallway with exposed wood flooring & neutral decoration with access through to a spacious facing dual aspect family lounge with central fireplace and patio doors leading out to the pleasant front garden area, a separate family room offering ample space to relax & entertain with log burner and double glazed patio doors leading out to a decked patio area, leading off the dining room you may note that there is good size UPVC conservatory overlooking the rear garden. There is a cottage style kitchen with the range of fitted wall and base units, ample work surface space and indeed space for kitchen appliances. As you will note from the adjacent floor plan on the ground floor there is a modern bathroom & a spacious bedroom (Bed 3) which is currently used as a spacious home office. On the first floor, there is a pleasant and bright landing area giving access to two good size double bedrooms and an additional family bathroom. Externally: You will note that Three Chimneys is set within its own gated pea-beach drive that offers ample off-road parking, a timber built two car garage and a further detached garage to the side. To the rear there is a substantial area of garden with timber decked patio area, a central lawn extending to the side, a large timber built summer house and additional timber built shed. As advised Three Chimneys enjoys a semi-rural location & sits within its own grounds with a gated drive offering ample parking, a timber built double garage and an additional brick built garage to the side.

Made with Metropits &2024

The property café is delighted to offer for sale this spacious and well presented three bedroom character chalet style property with benefits and accommodation that include: Three good size double bedrooms \* Spacious South facing family Lounge \* Cosy family dining room with log burner \* Modern bathrooms on both the ground and first floor \* Central heating and double glazing throughout \* Immaculate in a hall with exposed wood flooring \* Lovely character chalet style house with versatile and flexible accommodation \* Good size rear garden mostly laid to lawn \* Gated Pea- Beach driveway ample parking \* Timber built double garage \* Additional brick built single garage \* Internal viewing highly recommended.