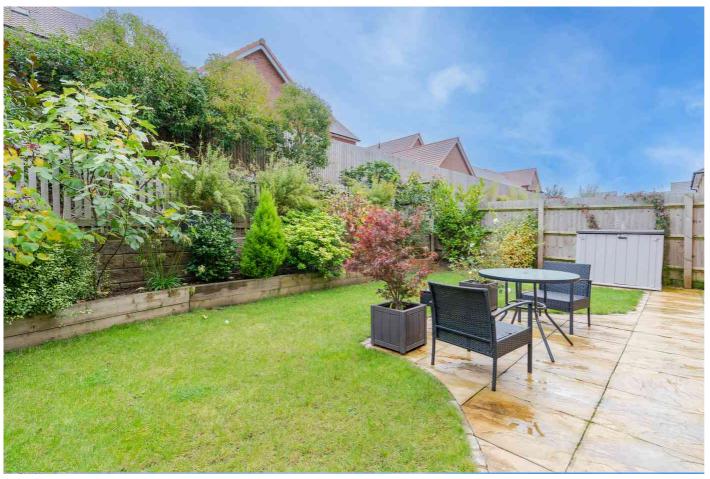

#### Description

Constructed by Redrow Homes and completed 4 years ago, this 4 bedroom house has been built in the popular Windsor design. The very well presented accommodation includes reception hall, living room, an impressive kitchen/dining room with double doors to the rear garden, separate utility room, and a downstairs cloakroom. Upstairs, there are 4 good size bedrooms, and 2 bath/shower rooms, the master bedroom with en suite shower room and built-in wardrobes. Outside, there is a driveway comfortably providing parking for 2 cars, and a good size single garage. At the rear, there is a landscaped garden with an elevated seating area, ideal for relaxing and entertaining. The property further benefits from gas central heating, double glazing, and a New Home Build Guarantee. Tewkesbury Borough Council Tax Band E.