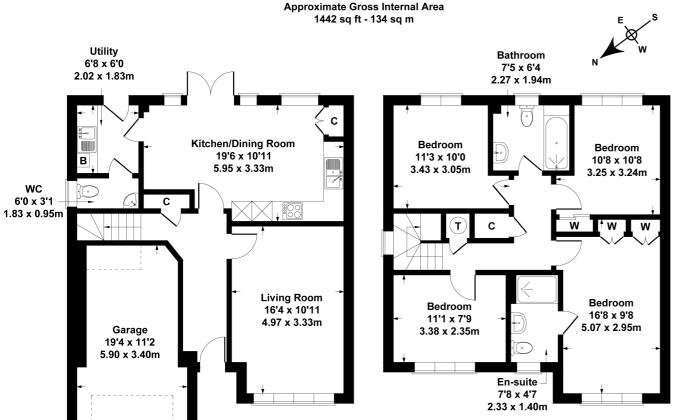

### FIRST FLOOR

#### SKETCH PLAN FOR ILLUSTRATIVE PURPOSES ONLY

All measurements walls, doors, windows, fittings and appliances, their sizes and locations, are approximate only. They cannot be regarded as being a representation by the seller, nor their agent.

**GROUND FLOOR** 

01242 261231

info@ngea.co.uk ngea.co.uk 114 Bath Road, Cheltenham, GL53 7JX