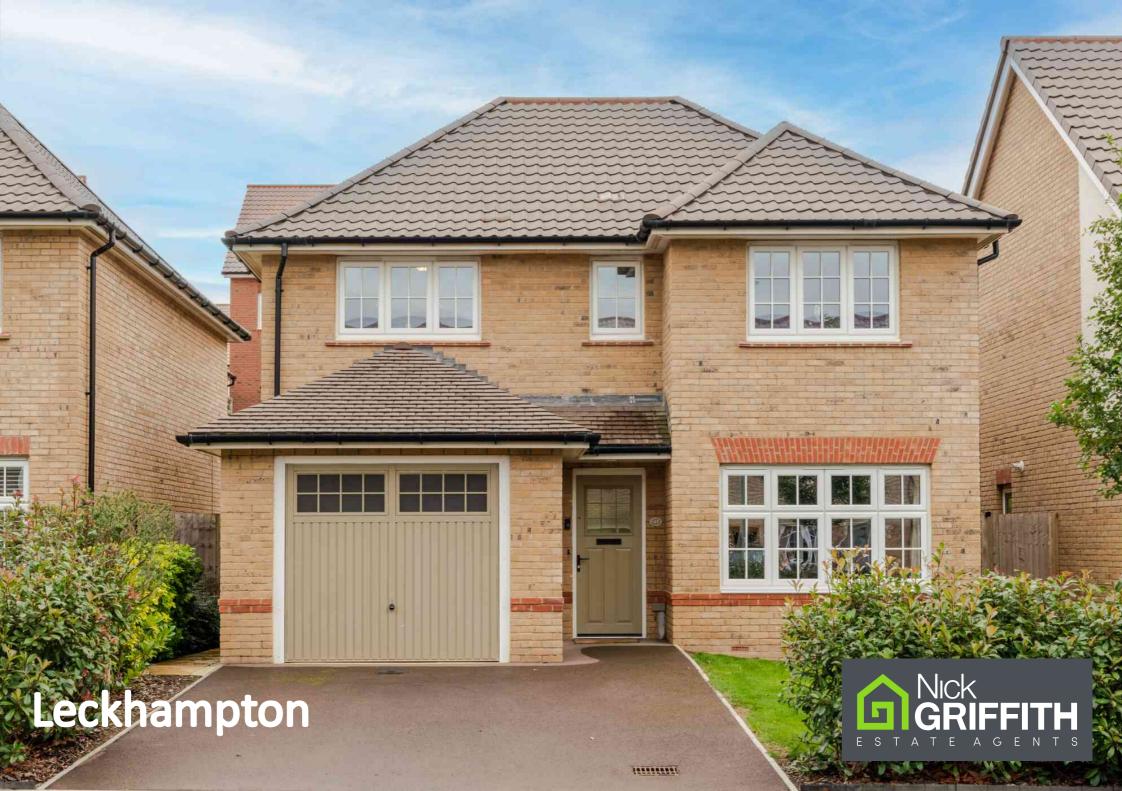

## Leckhampton

# Honeysuckle Avenue, Cheltenham, GL53 OAF £625,000 Freehold

A beautifully presented, 4 bedroom, detached, family house, situated on this sought after development close to the new High School Leckhampton.

#### Description

Constructed by Redrow Homes and completed 4 years ago, this 4 bedroom house has been built in the popular Windsor design. The very well presented accommodation includes reception hall, living room, an impressive kitchen/dining room with double doors to the rear garden, separate utility room, and a downstairs cloakroom. Upstairs, there are 4 good size bedrooms, and 2 bath/shower rooms, the master bedroom with en suite shower room and built-in wardrobes. Outside, there is a driveway comfortably providing parking for 2 cars, and a good size single garage. At the rear, there is a landscaped garden with an elevated seating area, ideal for relaxing and entertaining. The property further benefits from gas central heating, double glazing, and a New Home Build Guarantee. Tewkesbury Borough Council Tax Band E.