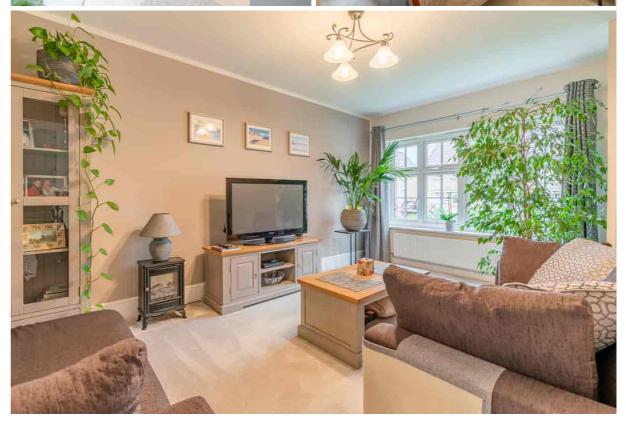

#### Description

Constructed by Redrow Homes and completed 4 years ago, this 4 bedroom house has been built in the popular Windsor design. The very well presented accommodation includes reception hall, living room, an impressive kitchen/dining room with double doors to the rear garden, separate utility room, and a downstairs cloakroom. Upstairs, there are 4 good size bedrooms, and 2 bath/shower rooms, the master bedroom with en suite shower room and built-in wardrobes. Outside, there is a driveway comfortably providing parking for 2 cars, and a good size single garage. At the rear, there is a landscaped garden with an elevated seating area, ideal for relaxing and entertaining. The property further benefits from gas central heating, double glazing, and a New Home Build Guarantee. Tewkesbury Borough Council Tax Band E.