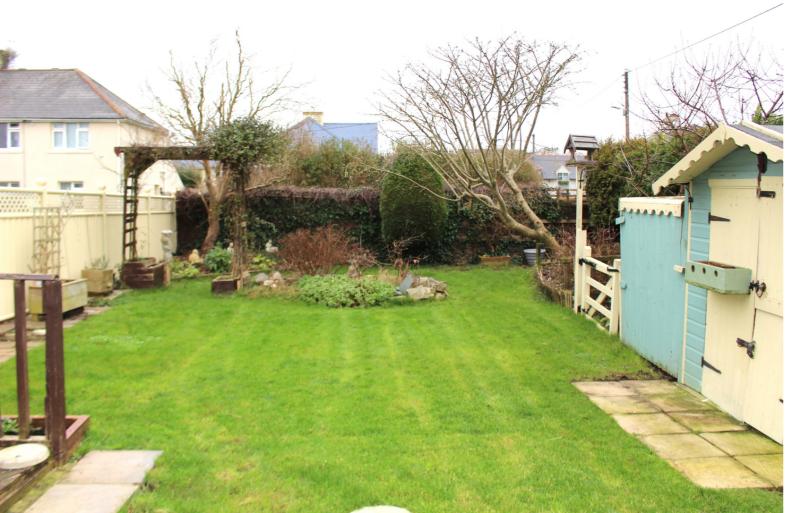

# Gardens

FRONT- Gated driveway and access to the garage. REAR- Fully enclosed garden mainly laid to lawn with mature planting and patio area for garden furniture. Shed and storage to remain. GROUND FLOOR 527 sq.ft. (48.9 sq.m.) approx