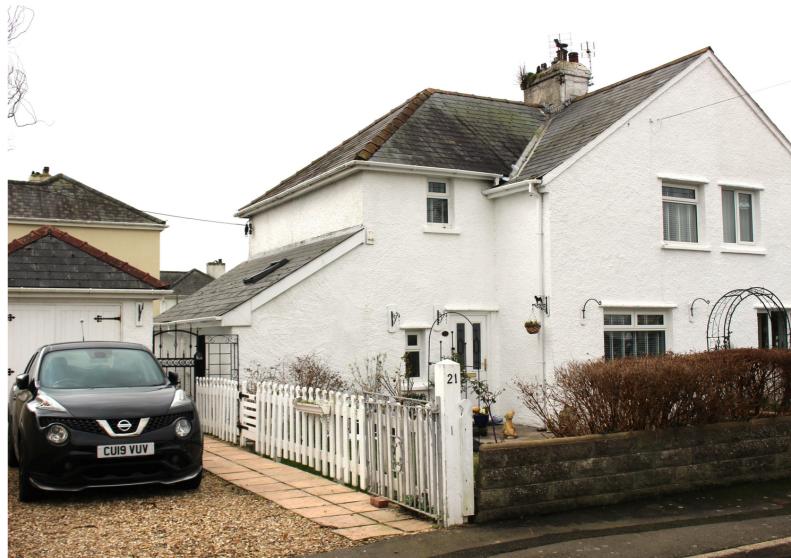

# 21 Barons Close, Llantwit Major, CF61 1TD £325,000

THREE BEDROOM SEMI DETACHED PROPERTY IN POPULAR LOCATION. Situated in a quiet cul-de-sac within walking distance to the town centre, schools, train station and all local amenities. The property is boasting three good size bedrooms, two reception rooms, extended kitchen and solid fuel burner. The exterior has a generous garden, private parking and refurbished garage. Council tax-D

# Gardens

FRONT- Gated driveway and access to the garage. REAR- Fully enclosed garden mainly laid to lawn with mature planting and patio area for garden furniture. Shed and storage to remain. GROUND FLOOR 527 sq.ft. (48.9 sq.m.) approx