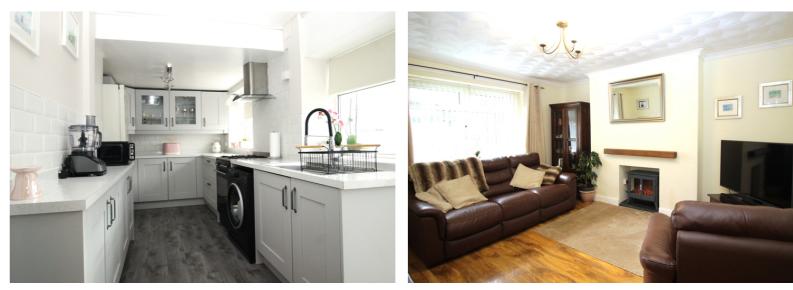

# Sitting room

3.46m x 3.04m (11' 4" x 10' 0")

uPVC double glazed window to the front. Feature solid fuel burner. Laminate flooring, radiator and power points.

# Lounge

4.23m x 3.78m (13' 11" x 12' 5")

uPVC double glazed window to the rear. Laminate flooring, radiator, power points. open plan doorway leading into kitchen.

# Kitchen

4.70m x 2.06m (15' 5" x 6' 9")

uPVC double glazed windows and door to the rear. Range of base and wall units with fixed worktop over with tiled surrounds. Stainless steel sink and drainer with mixer tap over. Space and plumbing for white goods. Space for cooker with extractor hood over. Laminate flooring, radiator, ceiling light and power points.