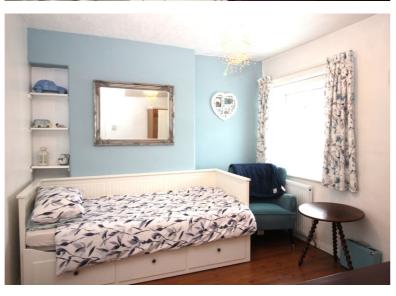

# **Bedroom One**

4.22m x 2.69m (13' 10" x 8' 10")

uPVC double glazed window to the rear. Fitted wardrobes. Radiator, laminate flooring, ceiling light and power points

# **Bedroom Two**

3.28m x 3.02m (10' 9" x 9' 11")

uPVC double glazed window to the front. Laminate flooring, radiator, ceiling light and power points.

# **Bedroom Three**

3.63m x 2.72m (11' 11" x 8' 11")

uPVC double glazed window to the rear. Laminate flooring, radiator, ceiling light and power points.