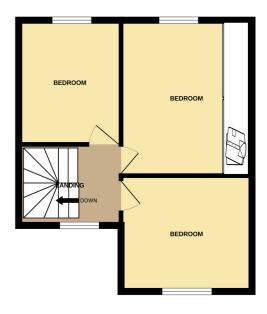

# FIRST FLOOR

# Landing

Doors leading to all bedrooms. Location of loft access. uPVC window to the front. Raditator, ceiling light and power.

# **Bedroom One**

4.22m x 2.69m (13' 10" x 8' 10")

uPVC double glazed window to the rear. Fitted wardrobes. Radiator, laminate flooring, ceiling light and power points

# **Bedroom Two**

3.28m x 3.02m (10' 9" x 9' 11")

uPVC double glazed window to the front. Laminate flooring, radiator, ceiling light and power points.

# **Bedroom Three**

3.63m x 2.72m (11' 11" x 8' 11")

uPVC double glazed window to the rear. Laminate flooring, radiator, ceiling light and power points.

1ST FLOOR 402 sq.ft. (37.4 sq.m.) approx.