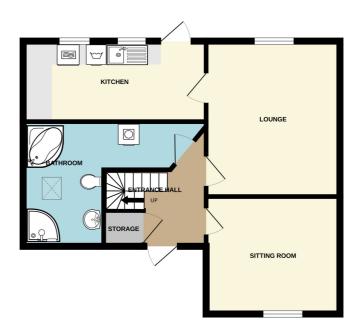

#### **GROUND FLOOR**

#### Entrance

uPVC double glazed door to inner hallway. Doors leading into sitting room, lounge and bathroom. Carpeted stairs to the first floor level.

# Sitting room

3.46m x 3.04m (11' 4" x 10' 0")

uPVC double glazed window to the front. Feature solid fuel burner. Laminate flooring, radiator and power points.

# Lounge

4.23m x 3.78m (13' 11" x 12' 5")

uPVC double glazed window to the rear. Laminate flooring, radiator, power points. open plan doorway leading into kitchen.

# Kitchen

4.70m x 2.06m (15' 5" x 6' 9")

uPVC double glazed windows and door to the rear. Range of base and wall units with fixed worktop over with tiled surrounds. Stainless steel sink and drainer with mixer tap over. Space and plumbing for white goods. Space for cooker with extractor hood over. Laminate flooring, radiator, ceiling light and power points.

# Bathroom

2.16m x 1.25m (7' 1" x 4' 1")

uPVC double glazed window to the front. Panel enclosed bath, walk in shower cubicle. Low level WC. Wash hand basin and pedestal. Tiled flooring, radiator, tiled to splash back and velux window.

# Gardens

FRONT- Gated driveway and access to the garage. REAR- Fully enclosed garden mainly laid to lawn with mature planting and patio area for garden furniture. Shed and storage to remain. GROUND FLOOR 527 sq.ft. (48.9 sq.m.) approx

TOTAL FLOOR AREA: 929 sq.ft. (86.3 sq.m.) approx. hist every attempt has been made to ensure the accuracy of the floorplan contained here, measurements idors, windows, rooms and any other items are approximate and no responsibility is taken for any error, mission or mis-statement. This plan is for illustrative purposes only and should be used as such by any spective purchaser. The services, systems and appliances shown have not been tested and no guarantee as to their operability or efficiency can be given. Made with Nerroix 62020.