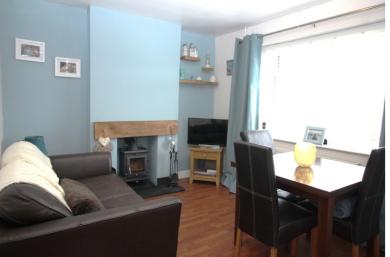

# Sitting room

3.46m x 3.04m (11' 4" x 10' 0")

uPVC double glazed window to the front. Feature solid fuel burner. Laminate flooring, radiator and power points.

# Lounge

4.23m x 3.78m (13' 11" x 12' 5")

uPVC double glazed window to the rear. Laminate flooring, radiator, power points. open plan doorway leading into kitchen.

# Kitchen

4.70m x 2.06m (15' 5" x 6' 9")

uPVC double glazed windows and door to the rear. Range of base and wall units with fixed worktop over with tiled surrounds. Stainless steel sink and drainer with mixer tap over. Space and plumbing for white goods. Space for cooker with extractor hood over. Laminate flooring, radiator, ceiling light and power points.