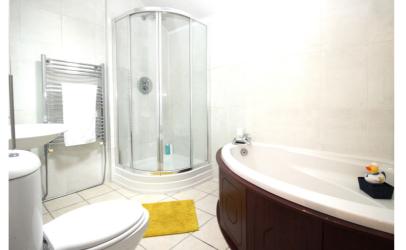

# Bathroom

2.16m x 1.25m (7' 1" x 4' 1")

uPVC double glazed window to the front. Panel enclosed bath, walk in shower cubicle. Low level WC. Wash hand basin and pedestal. Tiled flooring, radiator, tiled to splash back and velux window.