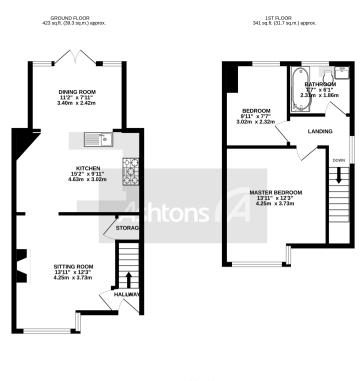

Presented | Viewings Highly Advised | No Chain | Council Tax Band - A | Freehold |

FLOOR AREA : 764 sq.ft. (71.0 sq.m.) a

Offered with no onward chain is this immaculately presented two bedroom semi-detached property. This is the perfect purchase for a first time buyer looking for something ready to move into and not have the worry of financing a renovation as the work has already been done for any prospective buyer.

This well appointed property is close to all local amenities, well-regarded schools, transport links and the M62 Motorways with access to Manchester and Liverpool.

The accommodation briefly comprises, entrance hall way with stairs access, well-sized sitting room, modern fitted kitchen and dining room with access to the rear garden. To the first floor, there are two double bedrooms and a family bathroom. The property has been done to a high standard and fully modernised throughout. Externally, there's a garden and driveway to the front and a good sized rear garden.