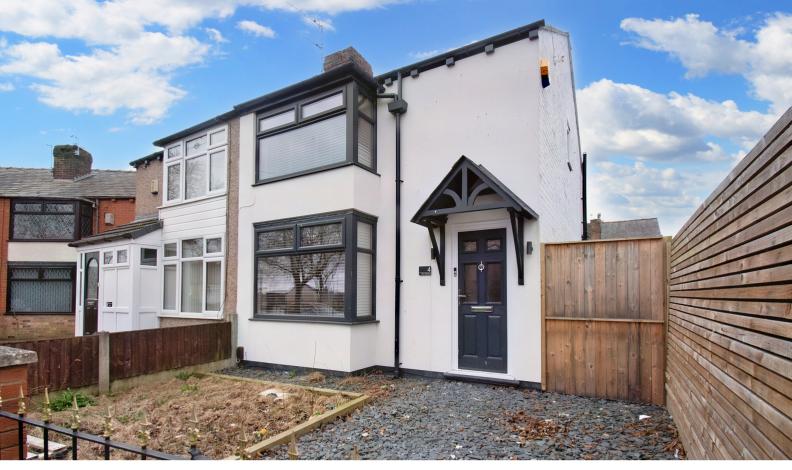

## 4 Eton Hall Drive, St Helens, Merseyside. WA9 3XD

£158,000

 $(\Delta$ Modern & Contemporary Fitted Kitchen/Bathroom | Immaculately Presented | Close Access to Transport Links And Amenities | Rear Garden With Patio Area | Bay Fronted | Modernised & Beautifully

Presented | Viewings Highly Advised | No Chain | Council Tax Band - A | Freehold |

FLOOR AREA : 764 sq.ft. (71.0 sq.m.) a

Offered with no onward chain is this immaculately presented two bedroom semi-detached property. This is the perfect purchase for a first time buyer looking for something ready to move into and not have the worry of financing a renovation as the work has already been done for any prospective buyer.

This well appointed property is close to all local amenities, well-regarded schools, transport links and the M62 Motorways with access to Manchester and Liverpool.

The accommodation briefly comprises, entrance hall way with stairs access, well-sized sitting room, modern fitted kitchen and dining room with access to the rear garden. To the first floor, there are two double bedrooms and a family bathroom. The property has been done to a high standard and fully modernised throughout. Externally, there's a garden and driveway to the front and a good sized rear garden.