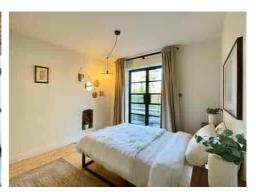

Ascend to the first floor, where a spacious open LANDING awaits, guiding you to the JEWEL IN THE CROWN – the PRINCIPAL BEDROOM SUITE. This lavish retreat includes a DRESSING AREA and an ENSUITE SHOWER, providing a private haven for relaxation. The vaulted ceiling enhances the spacious feeling, creating a truly luxurious atmosphere.

The front-facing rooms feature French doors that open onto the BALCONY, which enjoys a SUNNY ASPECT and provides a perfect spot to soak in the natural surroundings.

Situated on a generous PLOT measuring 0.24 of an acre, the property boasts a delightful REAR GARDEN, perfect for energetic children and pets. OFF-ROAD PARKING and a GARAGE add to the practicality of this home.