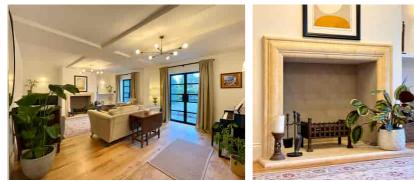

The ground floor showcases an ELEGANT FRONT LOUNGE, providing a welcoming space to unwind. The OPEN-PLAN DINING KITCHEN and FAMILY AREA create a seamless flow, catering to MODERN LIVING and making it an ideal setting for entertaining guests. French doors open to the rear garden, enhancing the connection between indoor and outdoor spaces.