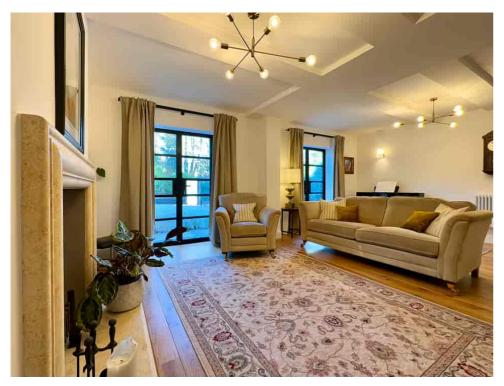

The ground floor showcases an ELEGANT FRONT LOUNGE, providing a welcoming space to unwind. The OPEN-PLAN DINING KITCHEN and FAMILY AREA create a seamless flow, catering to MODERN LIVING and making it an ideal setting for entertaining guests. French doors open to the rear garden, enhancing the connection between indoor and outdoor spaces.