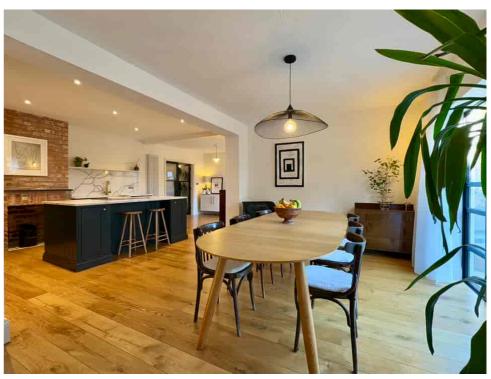

The ground floor showcases an ELEGANT FRONT LOUNGE, providing a welcoming space to unwind. The OPEN-PLAN DINING KITCHEN and FAMILY AREA create a seamless flow, catering to MODERN LIVING and making it an ideal setting for entertaining guests. French doors open to the rear garden, enhancing the connection between indoor and outdoor spaces.