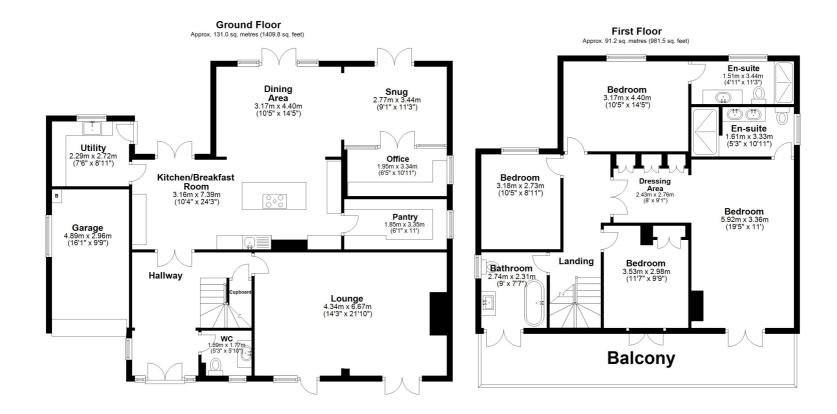

The ground floor showcases an ELEGANT FRONT LOUNGE, providing a welcoming space to unwind. The OPEN-PLAN DINING KITCHEN and FAMILY AREA create a seamless flow, catering to MODERN LIVING and making it an ideal setting for entertaining guests. French doors open to the rear garden, enhancing the connection between indoor and outdoor spaces.

Adding to the allure of this home is the dedicated HOME OFFICE, a separate WC for convenience, a WALK-IN PANTRY, and a UTILITY ROOM, all thoughtfully designed to meet the practical needs of daily life.

Ascend to the first floor, where a spacious open LANDING awaits, guiding you to the JEWEL IN THE CROWN – the PRINCIPAL BEDROOM SUITE. This lavish retreat includes a DRESSING AREA and an ENSUITE SHOWER, providing a private haven for relaxation. The vaulted ceiling enhances the spacious feeling, creating a truly luxurious atmosphere.

The SECOND BEDROOM also enjoys the convenience of an ENSUITE. Additional well-appointed bedrooms and a stylish family BATHROOM complete the first-floor layout, ensuring ample space for the entire family.

The front-facing rooms feature French doors that open onto the BALCONY, which enjoys a SUNNY ASPECT and provides a perfect spot to soak in the natural surroundings.

Situated on a generous PLOT measuring 0.24 of an acre, the property boasts a delightful REAR GARDEN, perfect for energetic children and pets. OFF-ROAD PARKING and a GARAGE add to the practicality of this home.

Don't miss the opportunity to view this special property. Call now to schedule a viewing at 01704 516 626 and experience the charm and luxury this residence has to offer.

Total area: approx. 222.2 sq. metres (2391.3 sq. feet)