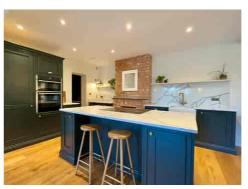

The ground floor showcases an ELEGANT FRONT LOUNGE, providing a welcoming space to unwind. The OPEN-PLAN DINING KITCHEN and FAMILY AREA create a seamless flow, catering to MODERN LIVING and making it an ideal setting for entertaining guests. French doors open to the rear garden, enhancing the connection between indoor and outdoor spaces.