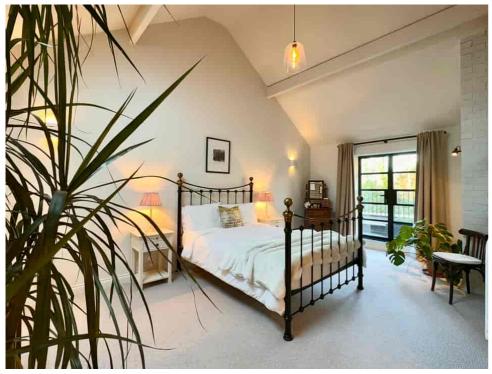

Ascend to the first floor, where a spacious open LANDING awaits, guiding you to the JEWEL IN THE CROWN – the PRINCIPAL BEDROOM SUITE. This lavish retreat includes a DRESSING AREA and an ENSUITE SHOWER, providing a private haven for relaxation. The vaulted ceiling enhances the spacious feeling, creating a truly luxurious atmosphere.

The front-facing rooms feature French doors that open onto the BALCONY, which enjoys a SUNNY ASPECT and provides a perfect spot to soak in the natural surroundings.

Situated on a generous PLOT measuring 0.24 of an acre, the property boasts a delightful REAR GARDEN, perfect for energetic children and pets. OFF-ROAD PARKING and a GARAGE add to the practicality of this home.