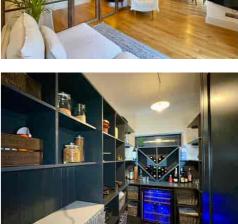

The ground floor showcases an ELEGANT FRONT LOUNGE, providing a welcoming space to unwind. The OPEN-PLAN DINING KITCHEN and FAMILY AREA create a seamless flow, catering to MODERN LIVING and making it an ideal setting for entertaining guests. French doors open to the rear garden, enhancing the connection between indoor and outdoor spaces.

Adding to the allure of this home is the dedicated HOME OFFICE, a separate WC for convenience, a WALK-IN PANTRY, and a UTILITY ROOM, all thoughtfully designed to meet the practical needs of daily life.