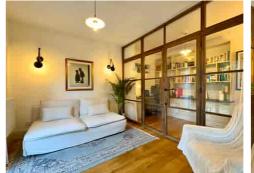

The ground floor showcases an ELEGANT FRONT LOUNGE, providing a welcoming space to unwind. The OPEN-PLAN DINING KITCHEN and FAMILY AREA create a seamless flow, catering to MODERN LIVING and making it an ideal setting for entertaining guests. French doors open to the rear garden, enhancing the connection between indoor and outdoor spaces.

Adding to the allure of this home is the dedicated HOME OFFICE, a separate WC for convenience, a WALK-IN PANTRY, and a UTILITY ROOM, all thoughtfully designed to meet the practical needs of daily life.