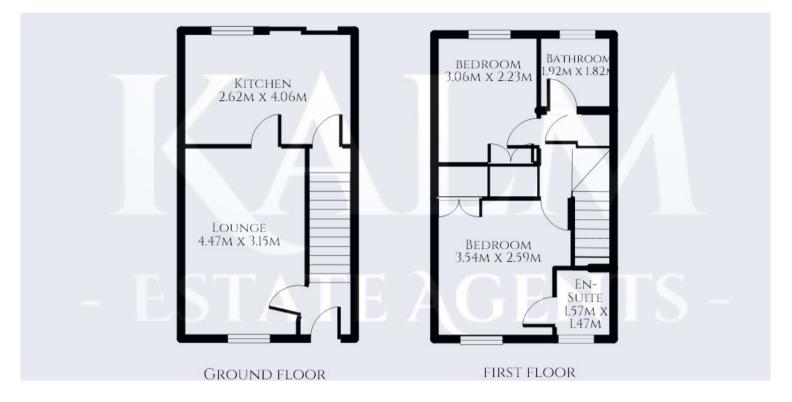

## **GROUND FLOOR**

#### LOUNGE

4.47m x 3.15m (15' 1" x 10' 8") A good size lounge with window to the front aspect. Door to the kitchen. Radiator. Electric Fire with surround.

#### **KITCHEN**

#### 4.06m x 2.62m (13' 4" x 8' 7")

Fitted kitchen comprising a range of wall and base units and integrated appliances including: fridge/freezer, washing machine, dishwasher, double oven, gas hob with extractor over. Radiator. Sliding patio doors to rear garden. Space for dining table. Large storage cupboard.

### **FIRST FLOOR**

#### **BEDROOM ONE**

3.54m x 2.59m (11' 7" x 8' 6") Double bedroom with window to the front aspect. Built in wardrobe, access to the ensuite shower room. Radiator.

#### **EN-SUITE SHOWER ROOM**

1.6m x 1.5m (5' 3" x 4' 11") Fully tiled shower room with single shower enclosure, wash hand basin and w/c. Window to the front aspect Radiator

#### **BEDROOM TWO**

2.23m x 3.06m (7' 4" x 10' 0") Single bedroom with built in wardrobe, window to the rear aspect. Radiator.

#### BATHROOM

1.92m x 1.82m (6' 4" x 6' 0") Fully tiled bathroom comprising side panel bath, wash hand basin and w/c. Window to the rear aspect. Radiator.