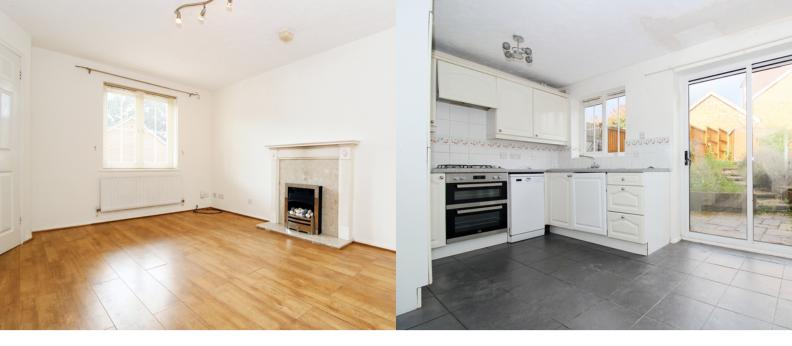

#### LOUNGE

4.47m x 3.15m (15' 1" x 10' 8") A good size lounge with window to the front aspect. Door to the kitchen. Radiator. Electric Fire with surround.

#### **KITCHEN**

#### 4.06m x 2.62m (13' 4" x 8' 7")

Fitted kitchen comprising a range of wall and base units and integrated appliances including: fridge/freezer, washing machine, dishwasher, double oven, gas hob with extractor over. Radiator. Sliding patio doors to rear garden. Space for dining table. Large storage cupboard.