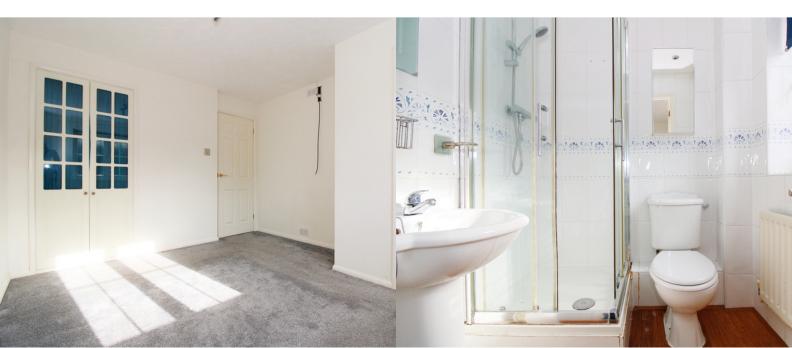

#### **EN-SUITE SHOWER ROOM**

1.6m x 1.5m (5' 3" x 4' 11") Fully tiled shower room with single shower enclosure, wash hand basin and w/c. Window to the front aspect Radiator

#### BATHROOM

1.92m x 1.82m (6' 4" x 6' 0") Fully tiled bathroom comprising side panel bath, wash hand basin and w/c. Window to the rear aspect. Radiator.