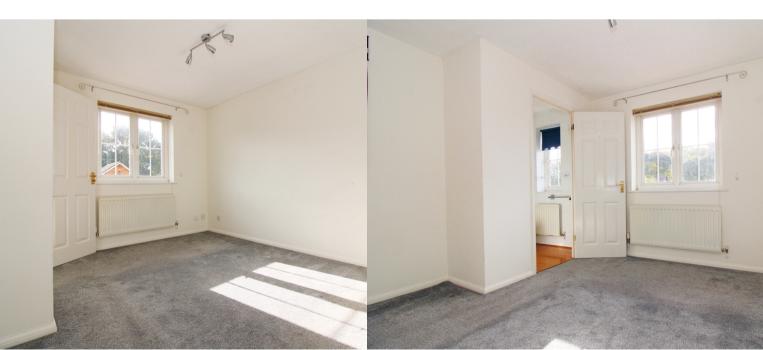

#### **BEDROOM ONE**

3.54m x 2.59m (11' 7" x 8' 6") Double bedroom with window to the front aspect. Built in wardrobe, access to the ensuite shower room. Radiator.

#### **BEDROOM TWO**

2.23m x 3.06m (7' 4" x 10' 0") Single bedroom with built in wardrobe, window to the rear aspect. Radiator.