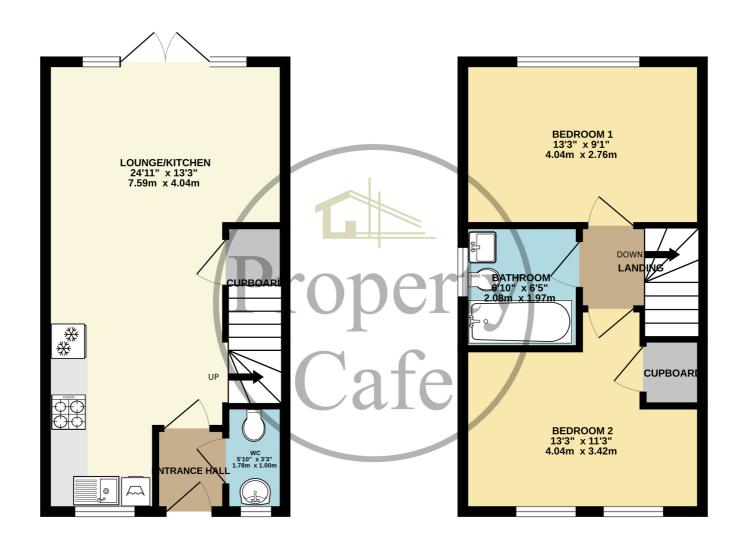

## TOTAL FLOOR AREA: 660 sq.ft. (61.3 sq.m.) approx.

Bedrooms: 2 Receptions: 1

**Council Tax:** Band B **Parking Types:** None.

Heating Sources: Double Glazing. Gas Central.

**Electricity Supply:** Mains Supply.

6 Tulip Way, Bexhill-on-Sea, East Sussex, TN40 2GF Newly Built Two Bedroom Semi-Detached House £289,950 - Freehold

Property Cafe are delighted to present to the market this well proportioned two bedroom, semi-detached house for sale in a highly sought after residential location of Bexhill. Accommodation and benefits include; An entrance hall ideal for storage of coats & shoes; Spacious lounge/diner/kitchen offering an excellent space to relax & entertain, the kitchen benefits from ample cupboard & worktop space in addition to integrated appliances including fridge/freezer, washing machine, oven & hob; Ground floor WC. Upstairs comprises of two double bedrooms and a family bathroom consisting of bath with overhead shower, wash basin, toilet & heated towel rail. Externally this property boasts off-road parking and a landscaped rear garden. Presented in immaculate condition throughout we recommend you view at the earliest convenience.

- Newly Built Semi-Detached House For Sale
- Spacious Open Plan Lounge/Diner/Kitchen
  - Modern Fitted Kitchen With Integrated Appliances
- Two Well Proportioned Double Bedrooms
  - Family Bathroom & Downstairs WC