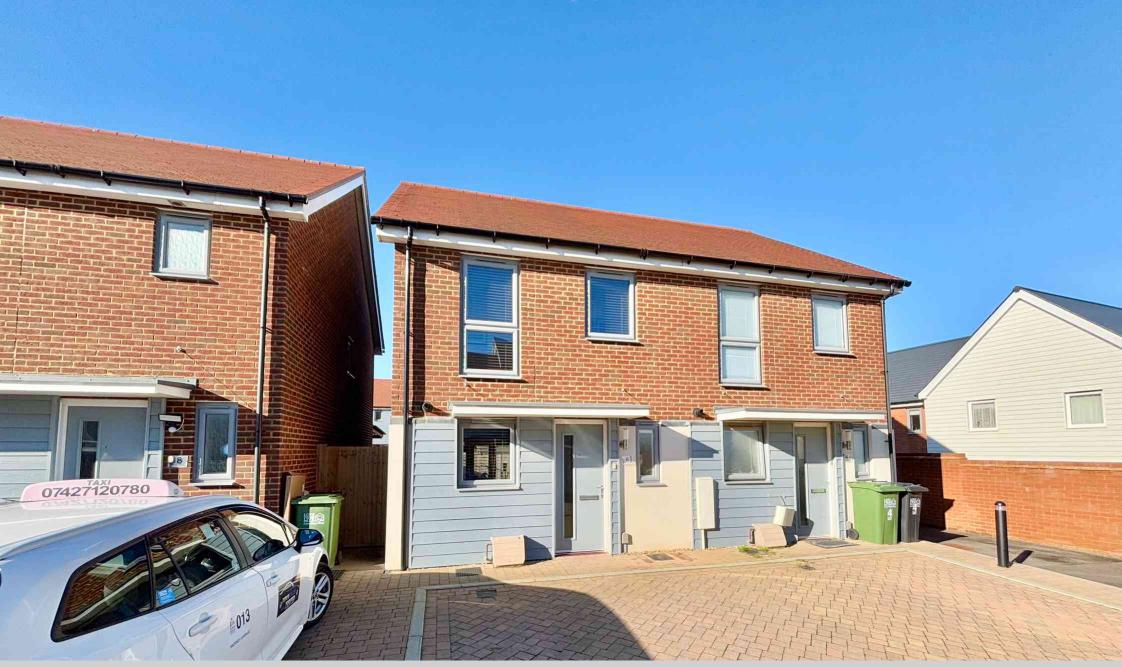

6 Tulip Way, Bexhill-on-Sea, East Sussex, TN40 2GF Newly Built Two Bedroom Semi-Detached House £289,950 - Freehold

Property Cafe are delighted to present to the market this well proportioned two bedroom, semi-detached house for sale in a highly sought after residential location of Bexhill. Accommodation and benefits include; An entrance hall ideal for storage of coats & shoes; Spacious lounge/diner/kitchen offering an excellent space to relax & entertain, the kitchen benefits from ample cupboard & worktop space in addition to integrated appliances including fridge/freezer, washing machine, oven & hob; Ground floor WC. Upstairs comprises of two double bedrooms and a family bathroom consisting of bath with overhead shower, wash basin, toilet & heated towel rail. Externally this property boasts off-road parking and a landscaped rear garden. Presented in immaculate condition throughout we recommend you view at the earliest convenience.

- Off-Road Parking.
- Landscaped Rear Garden
- Immaculate Condition Throughout
- Sought After Residential Location
- Viewing Highly Recommended