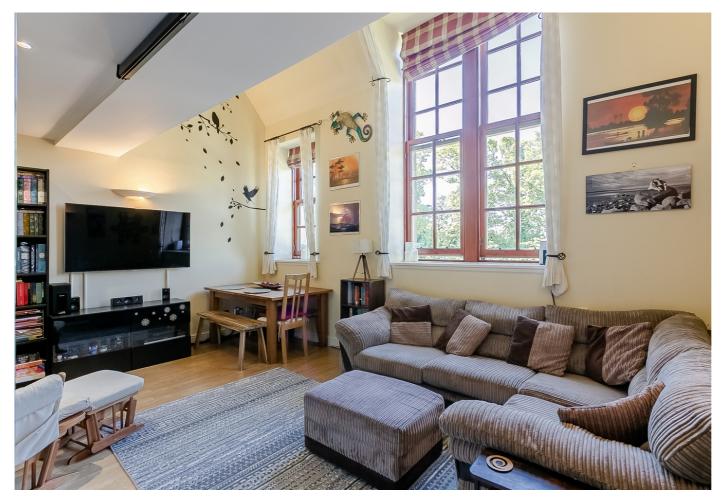

A welcoming entrance affords access to each room on the main floor, with the living room to the front, including impressive windows allowing plenty of natural light, built-in storage, laminate flooring and ample space for both lounge and dining furniture. Set off the lounge, via French doors, a stylish kitchen is fitted with wall and base units, wood effect worktops, a tiled surround, a sink with a drainer, and appliances including an integrated induction hob, electric oven, dishwasher, and a freestanding washing machine.