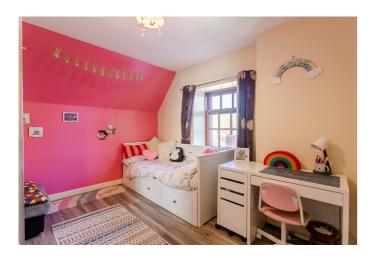

On the upper floor, there are two convenient storage cupboards, two further bedrooms set to opposite aspects, and a mezzanine overlooking the lounge/dining area, offering a flexible space for an office or study. A further family-sized bathroom completes this home and is fitted with a three-piece suite, a shower over the bath, tiled splash walls and a heated towel rail.