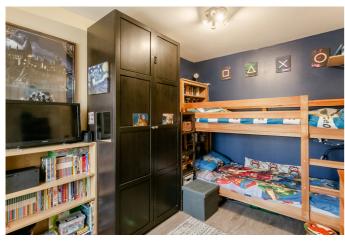

On the upper floor, there are two convenient storage cupboards, two further bedrooms set to opposite aspects, and a mezzanine overlooking the lounge/dining area, offering a flexible space for an office or study. A further family-sized bathroom completes this home and is fitted with a three-piece suite, a shower over the bath, tiled splash walls and a heated towel rail.