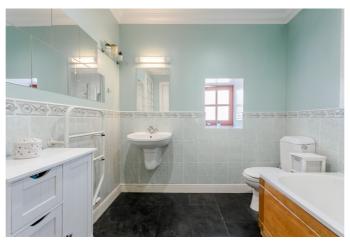

Set to the front, bedroom one offers a generous room for freestanding furniture, featuring wood-effect flooring and a wall-mounted TV point. Completing this floor, a family-sized bathroom is fitted with a three-piece suite with an electric shower over the bath, tiled splash walls and a heated towel rail.

On the upper floor, there are two convenient storage cupboards, two further bedrooms set to opposite aspects, and a mezzanine overlooking the lounge/dining area, offering a flexible space for an office or study. A further family-sized bathroom completes this home and is fitted with a three-piece suite, a shower over the bath, tiled splash walls and a heated towel rail.