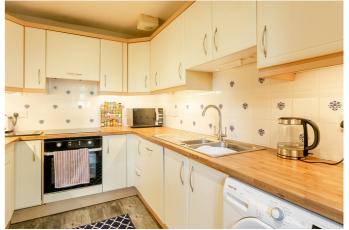

A welcoming entrance affords access to each room on the main floor, with the living room to the front, including impressive windows allowing plenty of natural light, built-in storage, laminate flooring and ample space for both lounge and dining furniture. Set off the lounge, via French doors, a stylish kitchen is fitted with wall and base units, wood effect worktops, a tiled surround, a sink with a drainer, and appliances including an integrated induction hob, electric oven, dishwasher, and a freestanding washing machine.