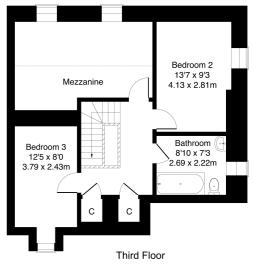

On the upper floor, there are two convenient storage cupboards, two further bedrooms set to opposite aspects, and a mezzanine overlooking the lounge/dining area, offering a flexible space for an office or study. A further family-sized bathroom completes this home and is fitted with a three-piece suite, a shower over the bath, tiled splash walls and a heated towel rail.

### 67/2 Park Avenue, Edinburgh EH15 1JP

Approximate Gross Internal Area: (1184 sq ft - 110 sq m.)

Legal Disclaimer: Floor-plan and measurements are for illustrative guidance only, and not intended to form part of any contract.