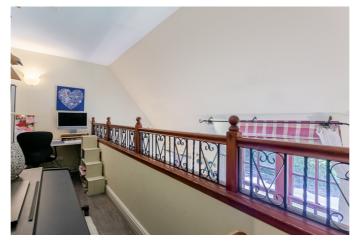

On the upper floor, there are two convenient storage cupboards, two further bedrooms set to opposite aspects, and a mezzanine overlooking the lounge/dining area, offering a flexible space for an office or study. A further family-sized bathroom completes this home and is fitted with a three-piece suite, a shower over the bath, tiled splash walls and a heated towel rail.