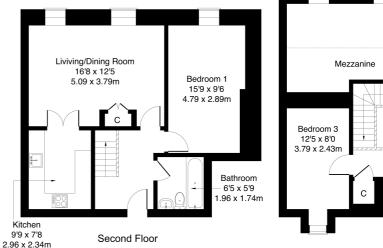

Comprises an entrance hall, living/dining room, kitchen, mezzanine, three flexible bedrooms, and two family bathrooms.

Highlights include a double-height ceiling for the living area, a fitted kitchen, contemporary flooring, and good storage provision.

A welcoming entrance affords access to each room on the main floor, with the living room to the front, including impressive windows allowing plenty of natural light, built-in storage, laminate flooring and ample space for both lounge and dining furniture. Set off the lounge, via French doors, a stylish kitchen is fitted with wall and base units, wood effect worktops, a tiled surround, a sink with a drainer, and appliances including an integrated induction hob, electric oven, dishwasher, and a freestanding washing machine.

Set to the front, bedroom one offers a generous room for freestanding furniture, featuring wood-effect flooring and a wall-mounted TV point. Completing this floor, a family-sized bathroom is fitted with a three-piece suite with an electric shower over the bath, tiled splash walls and a heated towel rail.

### 67/2 Park Avenue, Edinburgh EH15 1JP

Approximate Gross Internal Area: (1184 sq ft - 110 sq m.)

Legal Disclaimer: Floor-plan and measurements are for illustrative guidance only, and not intended to form part of any contract.