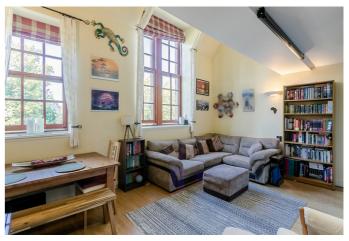

A welcoming entrance affords access to each room on the main floor, with the living room to the front, including impressive windows allowing plenty of natural light, built-in storage, laminate flooring and ample space for both lounge and dining furniture. Set off the lounge, via French doors, a stylish kitchen is fitted with wall and base units, wood effect worktops, a tiled surround, a sink with a drainer, and appliances including an integrated induction hob, electric oven, dishwasher, and a freestanding washing machine.