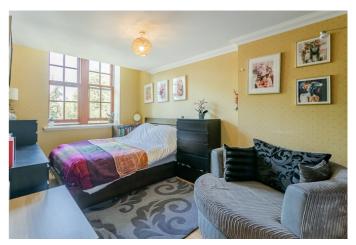

Set to the front, bedroom one offers a generous room for freestanding furniture, featuring wood-effect flooring and a wall-mounted TV point. Completing this floor, a family-sized bathroom is fitted with a three-piece suite with an electric shower over the bath, tiled splash walls and a heated towel rail.