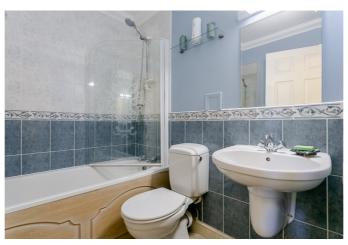

Set to the front, bedroom one offers a generous room for freestanding furniture, featuring wood-effect flooring and a wall-mounted TV point. Completing this floor, a family-sized bathroom is fitted with a three-piece suite with an electric shower over the bath, tiled splash walls and a heated towel rail.

On the upper floor, there are two convenient storage cupboards, two further bedrooms set to opposite aspects, and a mezzanine overlooking the lounge/dining area, offering a flexible space for an office or study. A further family-sized bathroom completes this home and is fitted with a three-piece suite, a shower over the bath, tiled splash walls and a heated towel rail.