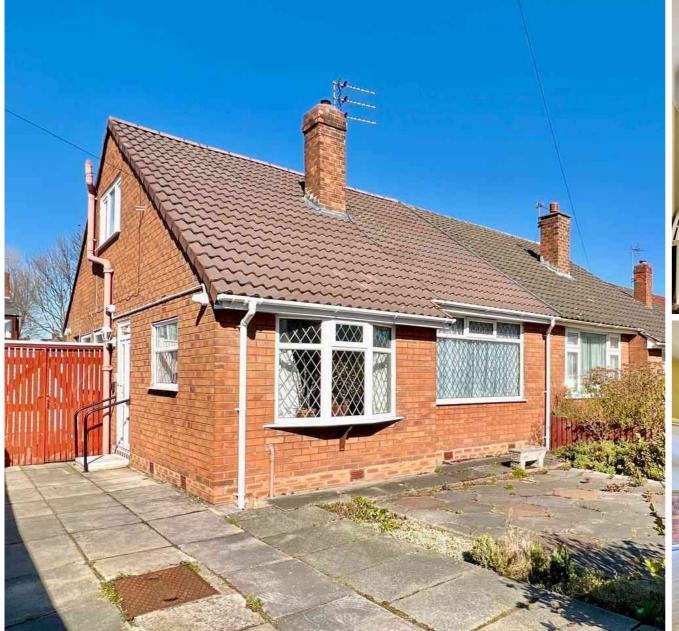

3 Ince Avenue, Blundellsands, L23 7XE

Offers Over £230,000

Are you looking for a BUNGALOW? Maybe within walking distance to a village and amenities? Well look no further, we have just the property...

The current vendor has owned this property for more than forty years, and it has been a much-loved home. In 2019 the property was REWIRED, and there is a Vaillant combi boiler in the kitchen. The roof has been replaced in recent years.

There is OFF-ROAD parking, which leads to the tandem garage. Ideal if you are looking for a workshop or additional storage. When the weather was bright and sunny, the current vendor enjoyed spending time in the enclosed garden.