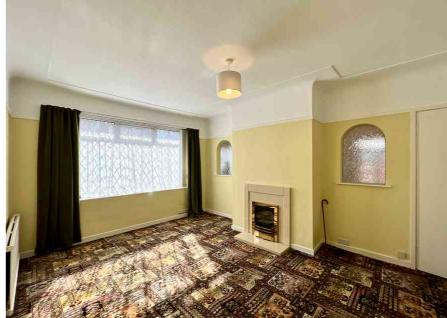

The accommodation offers a BLANK CANVAS, and the buyer can renovate to suit their taste. The lounge with recently fitted living flame fire. The lounge is currently front-facing but should you prefer, it could be moved to the rear with French doors into the garden. There is a kitchen and SHOWER ROOM. The second bedroom is now an ideal STUDY or HOBBY ROOM with a staircase leading to the historic loft conversion. The current owners used this room as their main bedroom.