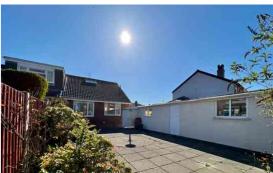

There is OFF-ROAD parking, which leads to the tandem garage. Ideal if you are looking for a workshop or additional storage. When the weather was bright and sunny, the current vendor enjoyed spending time in the enclosed garden.