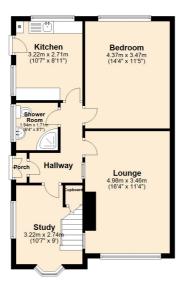

There is NO ONWARD CHAIN.

To view, call 01704 516 626. Follow us on Facebook and Instagram.

Ground Floor
Approx. 84.3 sq. metres (907.6 sq. feet)

Garage

Total area: approx. 113.2 sq. metres (1218.7 sq. feet)

Plan produced using PlanUp.