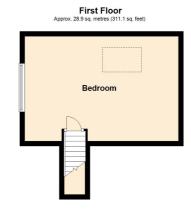

The accommodation offers a BLANK CANVAS, and the buyer can renovate to suit their taste. The lounge with recently fitted living flame fire. The lounge is currently front-facing but should you prefer, it could be moved to the rear with French doors into the garden. There is a kitchen and SHOWER ROOM. The second bedroom is now an ideal STUDY or HOBBY ROOM with a staircase leading to the historic loft conversion. The current owners used this room as their main bedroom.