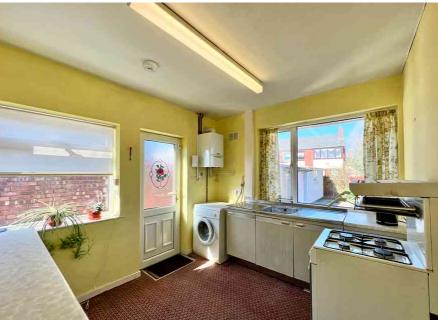

3 Ince Avenue, Blundellsands, L23 7XE

Offers Over £230,000

Are you looking for a BUNGALOW? Maybe within walking distance to a village and amenities? Well look no further, we have just the property...

The current vendor has owned this property for more than forty years, and it has been a much-loved home. In 2019 the property was REWIRED, and there is a Vaillant combi boiler in the kitchen. The roof has been replaced in recent years.

The accommodation offers a BLANK CANVAS, and the buyer can renovate to suit their taste. The lounge with recently fitted living flame fire. The lounge is currently front-facing but should you prefer, it could be moved to the rear with French doors into the garden. There is a kitchen and SHOWER ROOM. The second bedroom is now an ideal STUDY or HOBBY ROOM with a staircase leading to the historic loft conversion. The current owners used this room as their main bedroom.