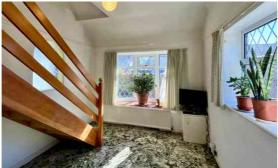

The accommodation offers a BLANK CANVAS, and the buyer can renovate to suit their taste. The lounge with recently fitted living flame fire. The lounge is currently front-facing but should you prefer, it could be moved to the rear with French doors into the garden. There is a kitchen and SHOWER ROOM. The second bedroom is now an ideal STUDY or HOBBY ROOM with a staircase leading to the historic loft conversion. The current owners used this room as their main bedroom.