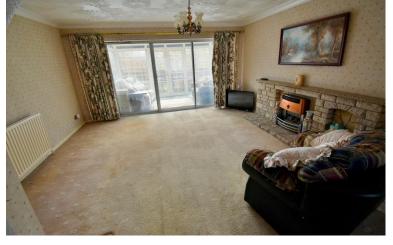

A 1,900 sq ft five bedroom detached family home occupying a larger than average Southerly facing corner plot measuring 0.20 of an acre with no chain

- Spacious entrance hall
- Dining room with window overlooking the front garden and an archway through into the lounge
- Lounge with exposed stone fireplace with living flame log effect fire, sliding patio doors leading out into the conservatory
- Conservatory is fully double glazed and enjoys a pleasant outlook over the rear garden
- **Kitchen** incorporating roll top worksurfaces, base and wall units, recess and plumbing for washing machine, space for fridge and freezer, integrated oven, hob and extractor, fully tiled walls, wall mounted gas fired boiler, double glazed window overlooking the rear garden and a double glazed door leading out onto a side path
- Ground floor bedroom with double glazed window to the front aspect
- Spacious ground floor shower room incorporating a good sized walk-in shower area, WC, wash hand basin and doors leading through into the bedroom and hallway
- Spacious first floor landing
- Bedroom one is a generous sized double bedroom benefitting from fitted bedroom furniture
- Ensuite shower room, incorporating a shower cubicle, WC, wash hand basin, fully tiled walls
- Bedroom two is also a double bedroom with fitted bedroom furniture
- Bedroom three is a double bedroom with fitted wardrobes
- Bedroom four is a single bedroom with airing cupboard
- **Family bathroom/shower room** finished in a white suite incorporating a panelled bath, separate shower cubicle, pedestal wash hand basin, bidet, WC, fully tiled walls