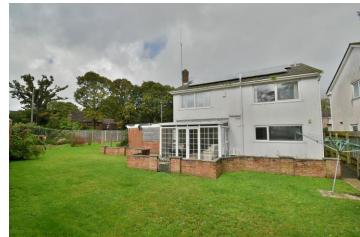

## Outside

- The **rear garden** faces a Southerly aspect and is predominately laid to lawn
- Adjoining the rear of the property there is a patio area enclosed by a low level wall
- Also, within the rear garden there is a timber storage shed
- There is a large area of lawned side garden which offers an excellent degree of seclusion and is fully enclosed
- The rear and side garden have a maximum overall measurement of 105ft x 55ft
- A front driveway provides generous off-road parking for several vehicles and surrounds a central lawned area
- The driveway continues round to a large double garage
- Double garage is larger than the average and has an up and over door and a rear personal door
- Further benefits include double glazing, a gas fired heating system, solar panels and no chain