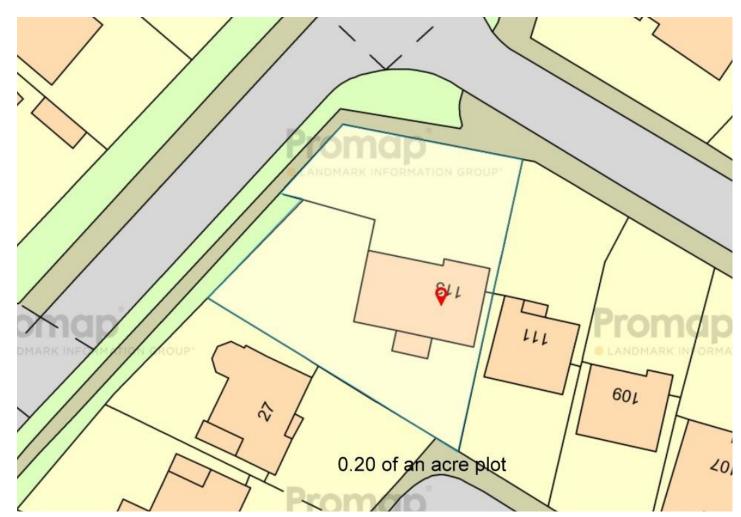

## "A substantial family home occupying a larger than average Southerly facing corner plot measuring 0.20 of an acre"

## FREEHOLD PRICE £500,000

This generous sized and conveniently located five bedroom, two shower room, one bathroom, detached family home has a double glazed conservatory overlooking a South facing garden, with a large double garage and driveway providing generous off-road parking, occupying a larger than average corner plot measuring 0.20 of an acre.

A 1,900 sq ft five bedroom detached family home occupying a larger than average Southerly facing corner plot measuring 0.20 of an acre with no chain

- Spacious entrance hall
- Dining room with window overlooking the front garden and an archway through into the lounge
- Lounge with exposed stone fireplace with living flame log effect fire, sliding patio doors leading out into the conservatory
- Conservatory is fully double glazed and enjoys a pleasant outlook over the rear garden
- **Kitchen** incorporating roll top worksurfaces, base and wall units, recess and plumbing for washing machine, space for fridge and freezer, integrated oven, hob and extractor, fully tiled walls, wall mounted gas fired boiler, double glazed window overlooking the rear garden and a double glazed door leading out onto a side path
- Ground floor bedroom with double glazed window to the front aspect
- Spacious ground floor shower room incorporating a good sized walk-in shower area, WC, wash hand basin and doors leading through into the bedroom and hallway
- Spacious first floor landing
- Bedroom one is a generous sized double bedroom benefitting from fitted bedroom furniture
- Ensuite shower room, incorporating a shower cubicle, WC, wash hand basin, fully tiled walls
- Bedroom two is also a double bedroom with fitted bedroom furniture
- Bedroom three is a double bedroom with fitted wardrobes
- Bedroom four is a single bedroom with airing cupboard
- **Family bathroom/shower room** finished in a white suite incorporating a panelled bath, separate shower cubicle, pedestal wash hand basin, bidet, WC, fully tiled walls