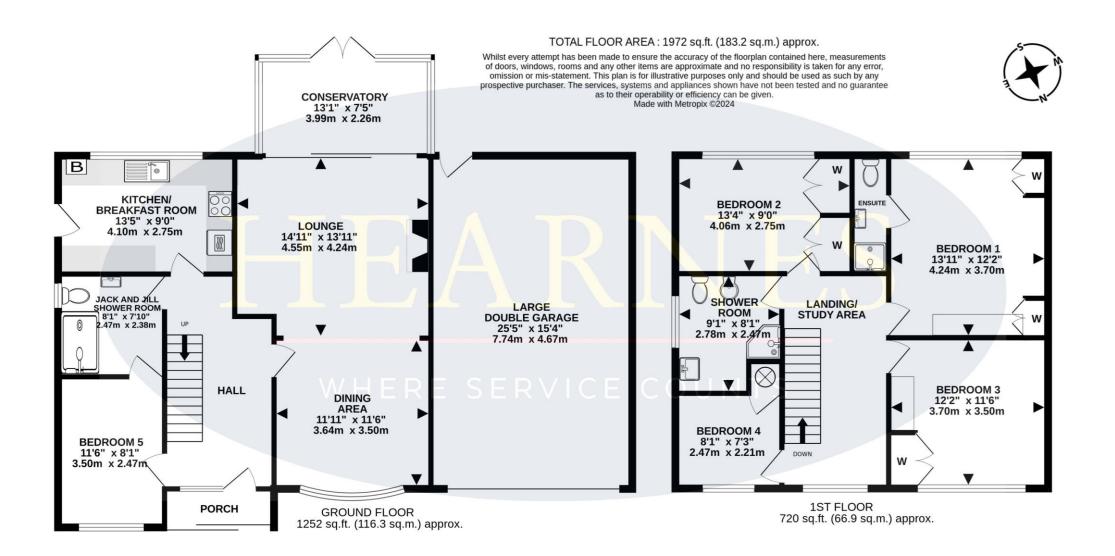

A 1,900 sq ft five bedroom detached family home occupying a larger than average Southerly facing corner plot measuring 0.20 of an acre with no chain

- Spacious entrance hall
- Dining room with window overlooking the front garden and an archway through into the lounge
- Lounge with exposed stone fireplace with living flame log effect fire, sliding patio doors leading out into the conservatory
- Conservatory is fully double glazed and enjoys a pleasant outlook over the rear garden
- **Kitchen** incorporating roll top worksurfaces, base and wall units, recess and plumbing for washing machine, space for fridge and freezer, integrated oven, hob and extractor, fully tiled walls, wall mounted gas fired boiler, double glazed window overlooking the rear garden and a double glazed door leading out onto a side path
- Ground floor bedroom with double glazed window to the front aspect
- Spacious ground floor shower room incorporating a good sized walk-in shower area, WC, wash hand basin and doors leading through into the bedroom and hallway
- Spacious first floor landing
- Bedroom one is a generous sized double bedroom benefitting from fitted bedroom furniture
- Ensuite shower room, incorporating a shower cubicle, WC, wash hand basin, fully tiled walls
- Bedroom two is also a double bedroom with fitted bedroom furniture
- Bedroom three is a double bedroom with fitted wardrobes
- Bedroom four is a single bedroom with airing cupboard
- **Family bathroom/shower room** finished in a white suite incorporating a panelled bath, separate shower cubicle, pedestal wash hand basin, bidet, WC, fully tiled walls