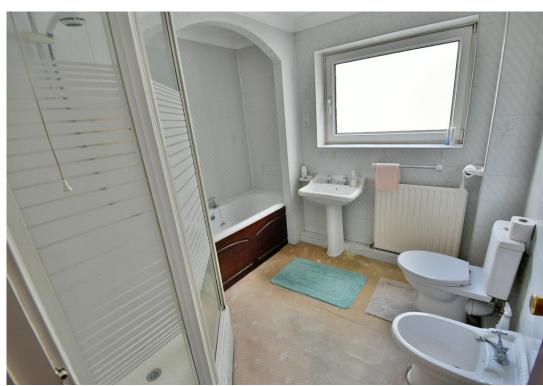

A 1,900 sq ft five bedroom detached family home occupying a larger than average Southerly facing corner plot measuring 0.20 of an acre with no chain

- Spacious entrance hall
- Dining room with window overlooking the front garden and an archway through into the lounge
- Lounge with exposed stone fireplace with living flame log effect fire, sliding patio doors leading out into the conservatory
- Conservatory is fully double glazed and enjoys a pleasant outlook over the rear garden
- **Kitchen** incorporating roll top worksurfaces, base and wall units, recess and plumbing for washing machine, space for fridge and freezer, integrated oven, hob and extractor, fully tiled walls, wall mounted gas fired boiler, double glazed window overlooking the rear garden and a double glazed door leading out onto a side path
- Ground floor bedroom with double glazed window to the front aspect
- Spacious ground floor shower room incorporating a good sized walk-in shower area, WC, wash hand basin and doors leading through into the bedroom and hallway
- Spacious first floor landing
- Bedroom one is a generous sized double bedroom benefitting from fitted bedroom furniture
- Ensuite shower room, incorporating a shower cubicle, WC, wash hand basin, fully tiled walls
- Bedroom two is also a double bedroom with fitted bedroom furniture
- Bedroom three is a double bedroom with fitted wardrobes
- Bedroom four is a single bedroom with airing cupboard
- **Family bathroom/shower room** finished in a white suite incorporating a panelled bath, separate shower cubicle, pedestal wash hand basin, bidet, WC, fully tiled walls