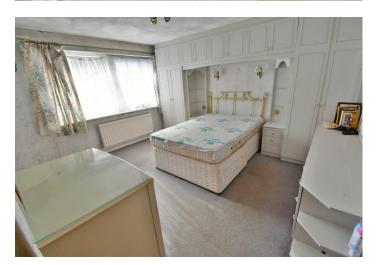

A 1,900 sq ft five bedroom detached family home occupying a larger than average Southerly facing corner plot measuring 0.20 of an acre with no chain

- Spacious entrance hall
- Dining room with window overlooking the front garden and an archway through into the lounge
- Lounge with exposed stone fireplace with living flame log effect fire, sliding patio doors leading out into the conservatory
- Conservatory is fully double glazed and enjoys a pleasant outlook over the rear garden
- **Kitchen** incorporating roll top worksurfaces, base and wall units, recess and plumbing for washing machine, space for fridge and freezer, integrated oven, hob and extractor, fully tiled walls, wall mounted gas fired boiler, double glazed window overlooking the rear garden and a double glazed door leading out onto a side path
- Ground floor bedroom with double glazed window to the front aspect
- Spacious ground floor shower room incorporating a good sized walk-in shower area, WC, wash hand basin and doors leading through into the bedroom and hallway
- Spacious first floor landing
- Bedroom one is a generous sized double bedroom benefitting from fitted bedroom furniture
- Ensuite shower room, incorporating a shower cubicle, WC, wash hand basin, fully tiled walls
- Bedroom two is also a double bedroom with fitted bedroom furniture
- Bedroom three is a double bedroom with fitted wardrobes
- Bedroom four is a single bedroom with airing cupboard
- **Family bathroom/shower room** finished in a white suite incorporating a panelled bath, separate shower cubicle, pedestal wash hand basin, bidet, WC, fully tiled walls