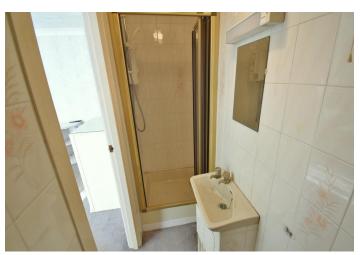

A 1,900 sq ft five bedroom detached family home occupying a larger than average Southerly facing corner plot measuring 0.20 of an acre with no chain

- Spacious entrance hall
- Dining room with window overlooking the front garden and an archway through into the lounge
- Lounge with exposed stone fireplace with living flame log effect fire, sliding patio doors leading out into the conservatory
- Conservatory is fully double glazed and enjoys a pleasant outlook over the rear garden
- **Kitchen** incorporating roll top worksurfaces, base and wall units, recess and plumbing for washing machine, space for fridge and freezer, integrated oven, hob and extractor, fully tiled walls, wall mounted gas fired boiler, double glazed window overlooking the rear garden and a double glazed door leading out onto a side path
- Ground floor bedroom with double glazed window to the front aspect
- Spacious ground floor shower room incorporating a good sized walk-in shower area, WC, wash hand basin and doors leading through into the bedroom and hallway
- Spacious first floor landing
- Bedroom one is a generous sized double bedroom benefitting from fitted bedroom furniture
- Ensuite shower room, incorporating a shower cubicle, WC, wash hand basin, fully tiled walls
- Bedroom two is also a double bedroom with fitted bedroom furniture
- Bedroom three is a double bedroom with fitted wardrobes
- Bedroom four is a single bedroom with airing cupboard
- **Family bathroom/shower room** finished in a white suite incorporating a panelled bath, separate shower cubicle, pedestal wash hand basin, bidet, WC, fully tiled walls