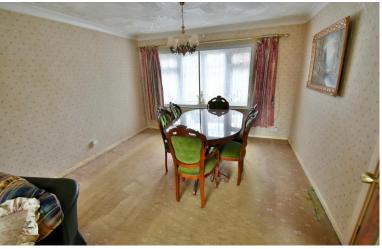

A 1,900 sq ft five bedroom detached family home occupying a larger than average Southerly facing corner plot measuring 0.20 of an acre with no chain

- Spacious entrance hall
- Dining room with window overlooking the front garden and an archway through into the lounge
- Lounge with exposed stone fireplace with living flame log effect fire, sliding patio doors leading out into the conservatory
- Conservatory is fully double glazed and enjoys a pleasant outlook over the rear garden
- **Kitchen** incorporating roll top worksurfaces, base and wall units, recess and plumbing for washing machine, space for fridge and freezer, integrated oven, hob and extractor, fully tiled walls, wall mounted gas fired boiler, double glazed window overlooking the rear garden and a double glazed door leading out onto a side path
- Ground floor bedroom with double glazed window to the front aspect
- Spacious ground floor shower room incorporating a good sized walk-in shower area, WC, wash hand basin and doors leading through into the bedroom and hallway
- Spacious first floor landing
- Bedroom one is a generous sized double bedroom benefitting from fitted bedroom furniture
- Ensuite shower room, incorporating a shower cubicle, WC, wash hand basin, fully tiled walls
- Bedroom two is also a double bedroom with fitted bedroom furniture
- Bedroom three is a double bedroom with fitted wardrobes
- Bedroom four is a single bedroom with airing cupboard
- **Family bathroom/shower room** finished in a white suite incorporating a panelled bath, separate shower cubicle, pedestal wash hand basin, bidet, WC, fully tiled walls