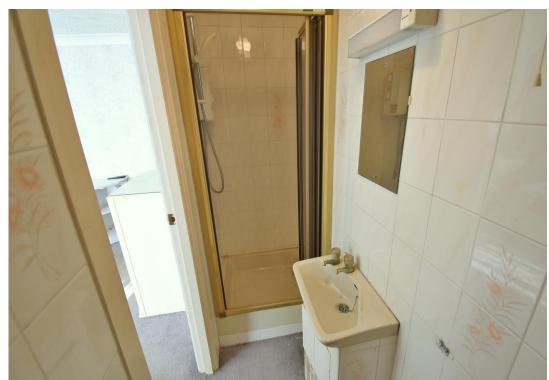

A 1,900 sq ft five bedroom detached family home occupying a larger than average Southerly facing corner plot measuring 0.20 of an acre with no chain

- Spacious entrance hall
- Dining room with window overlooking the front garden and an archway through into the lounge
- Lounge with exposed stone fireplace with living flame log effect fire, sliding patio doors leading out into the conservatory
- Conservatory is fully double glazed and enjoys a pleasant outlook over the rear garden
- **Kitchen** incorporating roll top worksurfaces, base and wall units, recess and plumbing for washing machine, space for fridge and freezer, integrated oven, hob and extractor, fully tiled walls, wall mounted gas fired boiler, double glazed window overlooking the rear garden and a double glazed door leading out onto a side path
- Ground floor bedroom with double glazed window to the front aspect
- Spacious ground floor shower room incorporating a good sized walk-in shower area, WC, wash hand basin and doors leading through into the bedroom and hallway
- Spacious first floor landing
- Bedroom one is a generous sized double bedroom benefitting from fitted bedroom furniture
- Ensuite shower room, incorporating a shower cubicle, WC, wash hand basin, fully tiled walls
- Bedroom two is also a double bedroom with fitted bedroom furniture
- Bedroom three is a double bedroom with fitted wardrobes
- Bedroom four is a single bedroom with airing cupboard
- **Family bathroom/shower room** finished in a white suite incorporating a panelled bath, separate shower cubicle, pedestal wash hand basin, bidet, WC, fully tiled walls