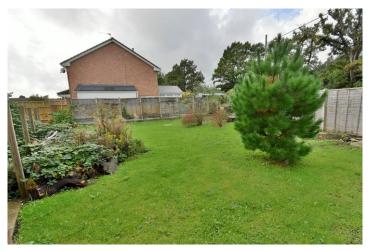

## Outside

- The **rear garden** faces a Southerly aspect and is predominately laid to lawn
- Adjoining the rear of the property there is a patio area enclosed by a low level wall
- Also, within the rear garden there is a timber storage shed
- There is a large area of lawned side garden which offers an excellent degree of seclusion and is fully enclosed
- The rear and side garden have a maximum overall measurement of 105ft x 55ft
- A front driveway provides generous off-road parking for several vehicles and surrounds a central lawned area
- The driveway continues round to a large double garage
- Double garage is larger than the average and has an up and over door and a rear personal door
- Further benefits include double glazing, a gas fired heating system, solar panels and no chain