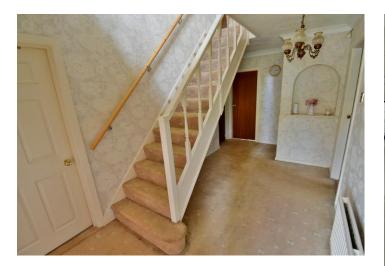

A 1,900 sq ft five bedroom detached family home occupying a larger than average Southerly facing corner plot measuring 0.20 of an acre with no chain

- Spacious entrance hall
- Dining room with window overlooking the front garden and an archway through into the lounge
- Lounge with exposed stone fireplace with living flame log effect fire, sliding patio doors leading out into the conservatory
- Conservatory is fully double glazed and enjoys a pleasant outlook over the rear garden
- **Kitchen** incorporating roll top worksurfaces, base and wall units, recess and plumbing for washing machine, space for fridge and freezer, integrated oven, hob and extractor, fully tiled walls, wall mounted gas fired boiler, double glazed window overlooking the rear garden and a double glazed door leading out onto a side path
- Ground floor bedroom with double glazed window to the front aspect
- Spacious ground floor shower room incorporating a good sized walk-in shower area, WC, wash hand basin and doors leading through into the bedroom and hallway
- Spacious first floor landing
- Bedroom one is a generous sized double bedroom benefitting from fitted bedroom furniture
- Ensuite shower room, incorporating a shower cubicle, WC, wash hand basin, fully tiled walls
- Bedroom two is also a double bedroom with fitted bedroom furniture
- Bedroom three is a double bedroom with fitted wardrobes
- Bedroom four is a single bedroom with airing cupboard
- **Family bathroom/shower room** finished in a white suite incorporating a panelled bath, separate shower cubicle, pedestal wash hand basin, bidet, WC, fully tiled walls