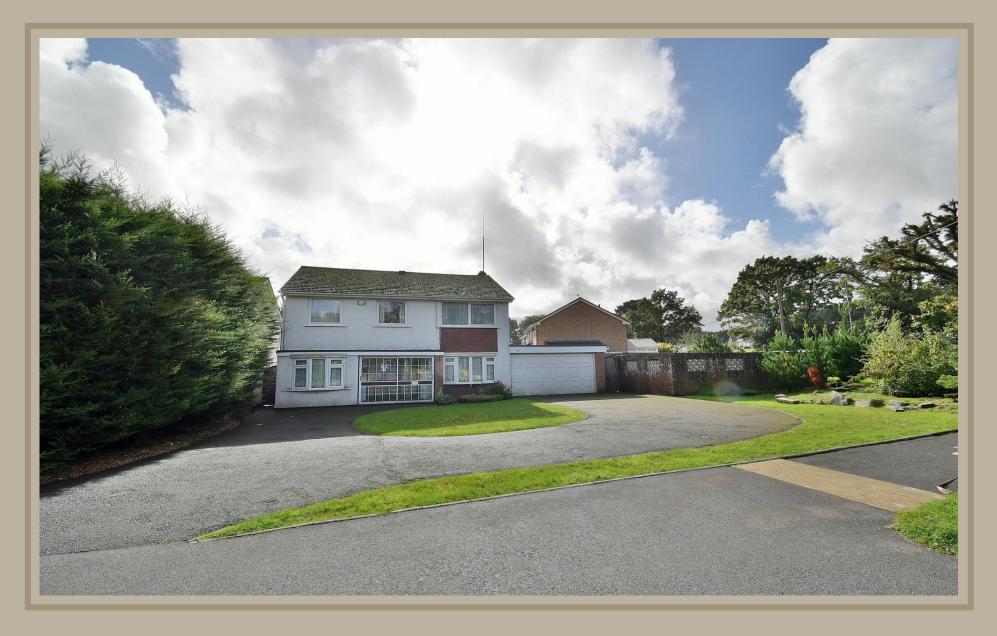

## FREEHOLD PRICE £500,000

This generous sized and conveniently located five bedroom, two shower room, one bathroom, detached family home has a double glazed conservatory overlooking a South facing garden, with a large double garage and driveway providing generous off-road parking, occupying a larger than average corner plot measuring 0.20 of an acre.

## Outside

- The **rear garden** faces a Southerly aspect and is predominately laid to lawn
- Adjoining the rear of the property there is a patio area enclosed by a low level wall
- Also, within the rear garden there is a timber storage shed
- There is a large area of lawned side garden which offers an excellent degree of seclusion and is fully enclosed
- The rear and side garden have a maximum overall measurement of 105ft x 55ft
- A front driveway provides generous off-road parking for several vehicles and surrounds a central lawned area
- The driveway continues round to a large double garage
- Double garage is larger than the average and has an up and over door and a rear personal door
- Further benefits include double glazing, a gas fired heating system, solar panels and no chain