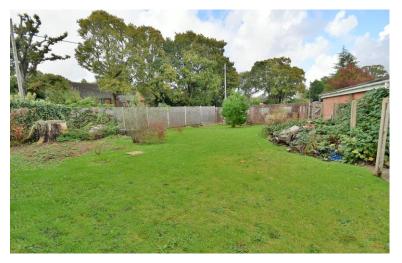

## Outside

- The **rear garden** faces a Southerly aspect and is predominately laid to lawn
- Adjoining the rear of the property there is a patio area enclosed by a low level wall
- Also, within the rear garden there is a timber storage shed
- There is a large area of lawned side garden which offers an excellent degree of seclusion and is fully enclosed
- The rear and side garden have a maximum overall measurement of 105ft x 55ft
- A front driveway provides generous off-road parking for several vehicles and surrounds a central lawned area
- The driveway continues round to a large double garage
- Double garage is larger than the average and has an up and over door and a rear personal door
- Further benefits include double glazing, a gas fired heating system, solar panels and no chain