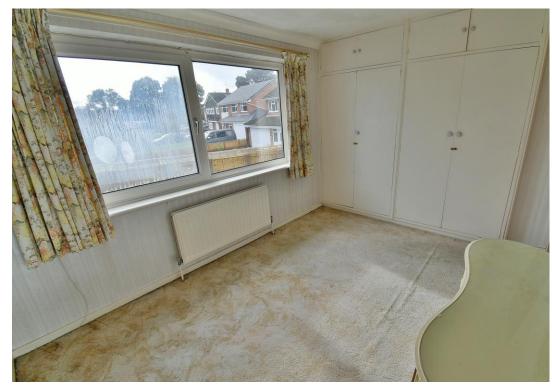

A 1,900 sq ft five bedroom detached family home occupying a larger than average Southerly facing corner plot measuring 0.20 of an acre with no chain

- Spacious entrance hall
- Dining room with window overlooking the front garden and an archway through into the lounge
- Lounge with exposed stone fireplace with living flame log effect fire, sliding patio doors leading out into the conservatory
- Conservatory is fully double glazed and enjoys a pleasant outlook over the rear garden
- **Kitchen** incorporating roll top worksurfaces, base and wall units, recess and plumbing for washing machine, space for fridge and freezer, integrated oven, hob and extractor, fully tiled walls, wall mounted gas fired boiler, double glazed window overlooking the rear garden and a double glazed door leading out onto a side path
- Ground floor bedroom with double glazed window to the front aspect
- Spacious ground floor shower room incorporating a good sized walk-in shower area, WC, wash hand basin and doors leading through into the bedroom and hallway
- Spacious first floor landing
- Bedroom one is a generous sized double bedroom benefitting from fitted bedroom furniture
- Ensuite shower room, incorporating a shower cubicle, WC, wash hand basin, fully tiled walls
- Bedroom two is also a double bedroom with fitted bedroom furniture
- Bedroom three is a double bedroom with fitted wardrobes
- Bedroom four is a single bedroom with airing cupboard
- **Family bathroom/shower room** finished in a white suite incorporating a panelled bath, separate shower cubicle, pedestal wash hand basin, bidet, WC, fully tiled walls