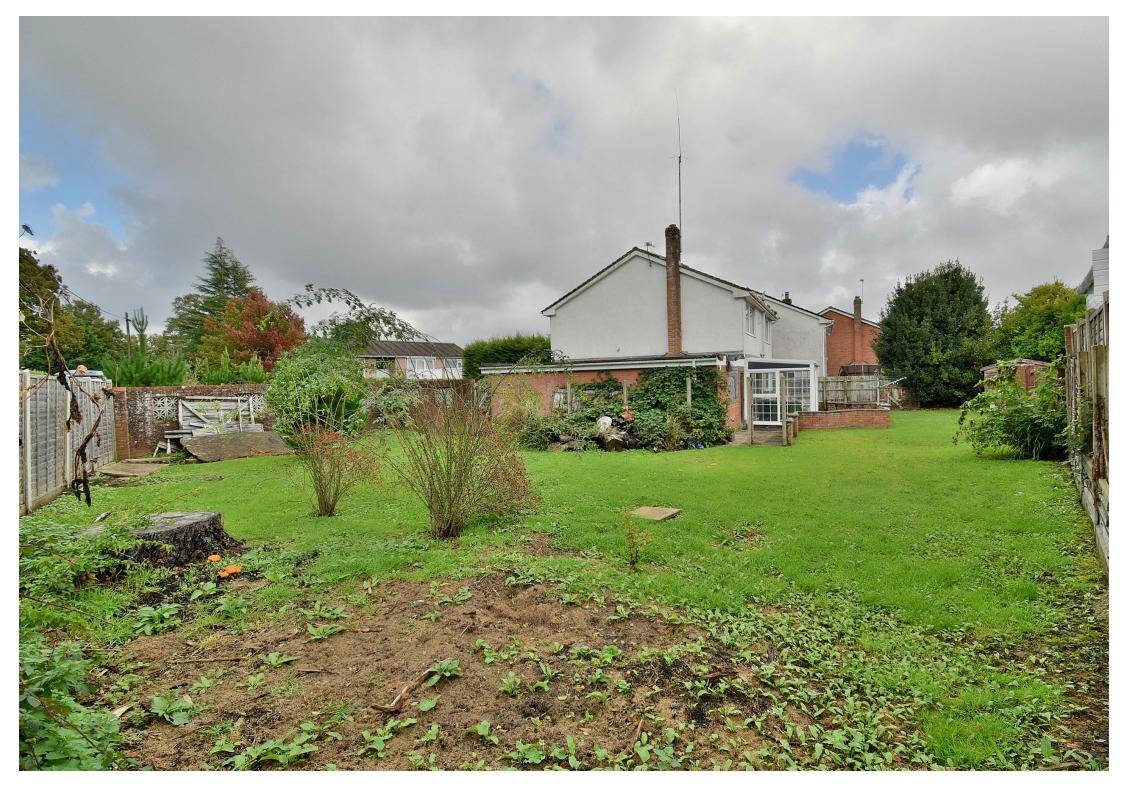

## Outside

- The **rear garden** faces a Southerly aspect and is predominately laid to lawn
- Adjoining the rear of the property there is a patio area enclosed by a low level wall
- Also, within the rear garden there is a timber storage shed
- There is a large area of lawned side garden which offers an excellent degree of seclusion and is fully enclosed
- The rear and side garden have a maximum overall measurement of 105ft x 55ft
- A front driveway provides generous off-road parking for several vehicles and surrounds a central lawned area
- The driveway continues round to a large double garage
- Double garage is larger than the average and has an up and over door and a rear personal door
- Further benefits include double glazing, a gas fired heating system, solar panels and no chain