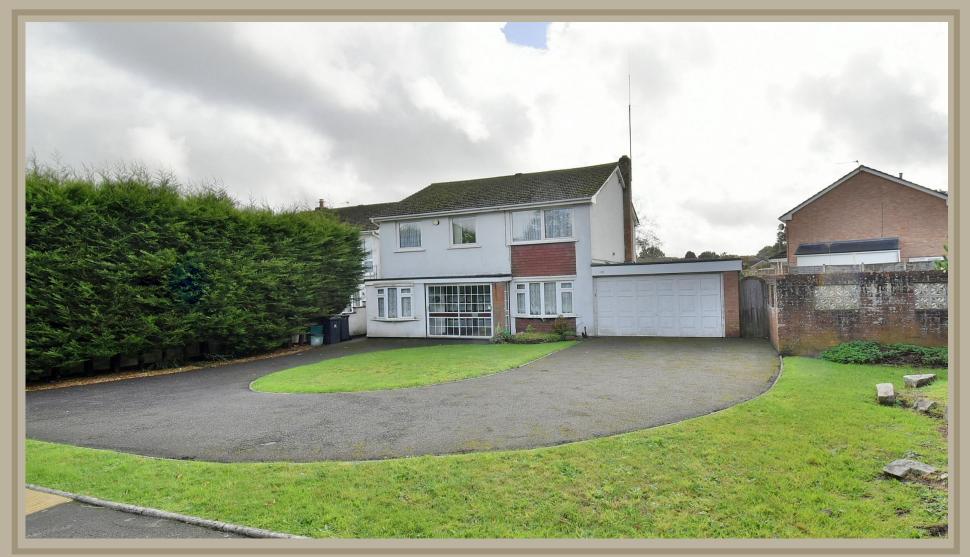

## "A substantial family home occupying a larger than average Southerly facing corner plot measuring 0.20 of an acre"

## FREEHOLD PRICE £500,000

This generous sized and conveniently located five bedroom, two shower room, one bathroom, detached family home has a double glazed conservatory overlooking a South facing garden, with a large double garage and driveway providing generous off-road parking, occupying a larger than average corner plot measuring 0.20 of an acre.

A 1,900 sq ft five bedroom detached family home occupying a larger than average Southerly facing corner plot measuring 0.20 of an acre with no chain

- Spacious entrance hall
- Dining room with window overlooking the front garden and an archway through into the lounge
- Lounge with exposed stone fireplace with living flame log effect fire, sliding patio doors leading out into the conservatory
- Conservatory is fully double glazed and enjoys a pleasant outlook over the rear garden
- **Kitchen** incorporating roll top worksurfaces, base and wall units, recess and plumbing for washing machine, space for fridge and freezer, integrated oven, hob and extractor, fully tiled walls, wall mounted gas fired boiler, double glazed window overlooking the rear garden and a double glazed door leading out onto a side path
- Ground floor bedroom with double glazed window to the front aspect
- Spacious ground floor shower room incorporating a good sized walk-in shower area, WC, wash hand basin and doors leading through into the bedroom and hallway
- Spacious first floor landing
- Bedroom one is a generous sized double bedroom benefitting from fitted bedroom furniture
- Ensuite shower room, incorporating a shower cubicle, WC, wash hand basin, fully tiled walls
- Bedroom two is also a double bedroom with fitted bedroom furniture
- Bedroom three is a double bedroom with fitted wardrobes
- Bedroom four is a single bedroom with airing cupboard
- **Family bathroom/shower room** finished in a white suite incorporating a panelled bath, separate shower cubicle, pedestal wash hand basin, bidet, WC, fully tiled walls

## Outside

- The **rear garden** faces a Southerly aspect and is predominately laid to lawn
- Adjoining the rear of the property there is a patio area enclosed by a low level wall
- Also, within the rear garden there is a timber storage shed
- There is a large area of lawned side garden which offers an excellent degree of seclusion and is fully enclosed
- The rear and side garden have a maximum overall measurement of 105ft x 55ft
- A front driveway provides generous off-road parking for several vehicles and surrounds a central lawned area
- The driveway continues round to a large double garage
- Double garage is larger than the average and has an up and over door and a rear personal door
- Further benefits include double glazing, a gas fired heating system, solar panels and no chain