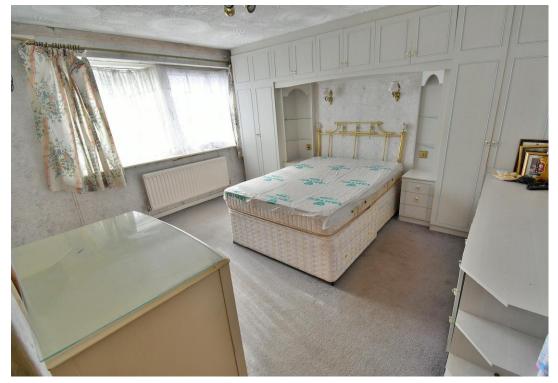

A 1,900 sq ft five bedroom detached family home occupying a larger than average Southerly facing corner plot measuring 0.20 of an acre with no chain

- Spacious entrance hall
- Dining room with window overlooking the front garden and an archway through into the lounge
- Lounge with exposed stone fireplace with living flame log effect fire, sliding patio doors leading out into the conservatory
- Conservatory is fully double glazed and enjoys a pleasant outlook over the rear garden
- **Kitchen** incorporating roll top worksurfaces, base and wall units, recess and plumbing for washing machine, space for fridge and freezer, integrated oven, hob and extractor, fully tiled walls, wall mounted gas fired boiler, double glazed window overlooking the rear garden and a double glazed door leading out onto a side path
- Ground floor bedroom with double glazed window to the front aspect
- Spacious ground floor shower room incorporating a good sized walk-in shower area, WC, wash hand basin and doors leading through into the bedroom and hallway
- Spacious first floor landing
- Bedroom one is a generous sized double bedroom benefitting from fitted bedroom furniture
- Ensuite shower room, incorporating a shower cubicle, WC, wash hand basin, fully tiled walls
- Bedroom two is also a double bedroom with fitted bedroom furniture
- Bedroom three is a double bedroom with fitted wardrobes
- Bedroom four is a single bedroom with airing cupboard
- **Family bathroom/shower room** finished in a white suite incorporating a panelled bath, separate shower cubicle, pedestal wash hand basin, bidet, WC, fully tiled walls