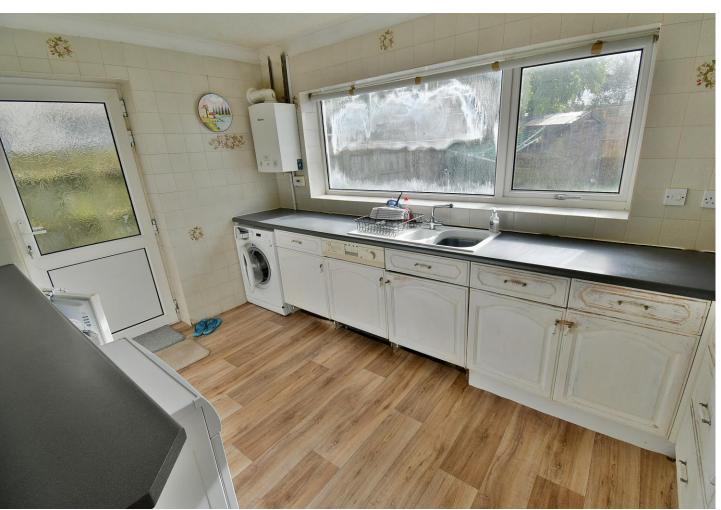

A 1,900 sq ft five bedroom detached family home occupying a larger than average Southerly facing corner plot measuring 0.20 of an acre with no chain

- Spacious entrance hall
- Dining room with window overlooking the front garden and an archway through into the lounge
- Lounge with exposed stone fireplace with living flame log effect fire, sliding patio doors leading out into the conservatory
- Conservatory is fully double glazed and enjoys a pleasant outlook over the rear garden
- **Kitchen** incorporating roll top worksurfaces, base and wall units, recess and plumbing for washing machine, space for fridge and freezer, integrated oven, hob and extractor, fully tiled walls, wall mounted gas fired boiler, double glazed window overlooking the rear garden and a double glazed door leading out onto a side path
- Ground floor bedroom with double glazed window to the front aspect
- Spacious ground floor shower room incorporating a good sized walk-in shower area, WC, wash hand basin and doors leading through into the bedroom and hallway
- Spacious first floor landing
- Bedroom one is a generous sized double bedroom benefitting from fitted bedroom furniture
- Ensuite shower room, incorporating a shower cubicle, WC, wash hand basin, fully tiled walls
- Bedroom two is also a double bedroom with fitted bedroom furniture
- Bedroom three is a double bedroom with fitted wardrobes
- Bedroom four is a single bedroom with airing cupboard
- **Family bathroom/shower room** finished in a white suite incorporating a panelled bath, separate shower cubicle, pedestal wash hand basin, bidet, WC, fully tiled walls