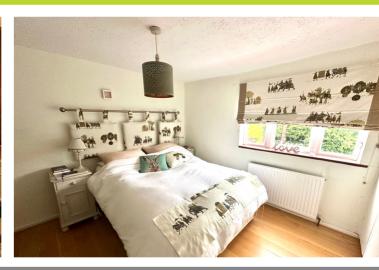

## **Bedroom**

Window to the front, space for large double bed, a range of fitted wardrobes, radiator.