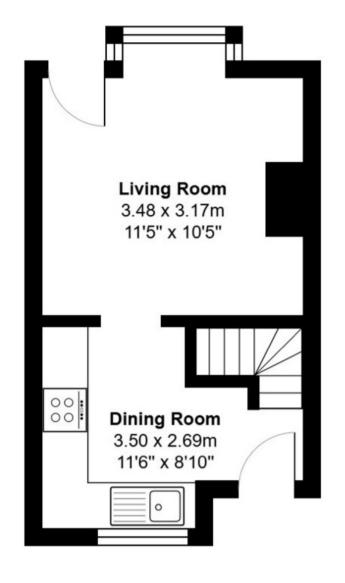

**First Floor** 

**Ground Floor** 

Total Area: 39.7 m<sup>2</sup> ... 427 ft<sup>2</sup>

All measurements are approximate and for display purposes only

Church Street, Bovingdon

£360,000

A charming character cottage located in the beautiful conservation area in the heart of Bovingdon Village, with stunning views over the picturesque St Lawrence Church. The cottage has been recently re roofed and has potential to convert the loft to create a second bedroom. The accommodation comprises of, sitting room with fireplace, kitchen diner with space for a dining table and chairs, one generous bedroom and a first floor bathroom and WC. There is a pretty cottage paved garden area at the rear with views over the church. Church street is less than a two minute walk to Bovingdon High Street.

# Sitting Room

With brick built chimney breast, large box bay window to front, TV point, opening leading to the kitchen diner.

## Kitchen Diner

A range of wall and base units with wood effect work surfaces, space for dining table and chairs, back door leading to the rear garden, window with view over the church yard, stairs leading to first floor.