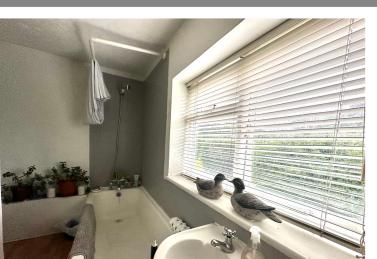

#### **Bathroom**

Window overlooking the Church, paneled bath with chrome shower mixer taps, close coupled WC, wash hand basin.