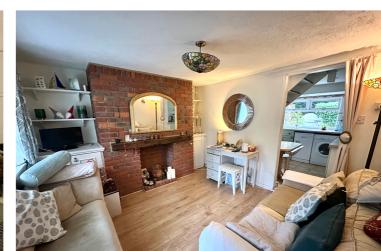

# Sitting Room

With brick built chimney breast, large box bay window to front, TV point, opening leading to the kitchen diner.

## Kitchen Diner

A range of wall and base units with wood effect work surfaces, space for dining table and chairs, back door leading to the rear garden, window with view over the church yard, stairs leading to first floor.