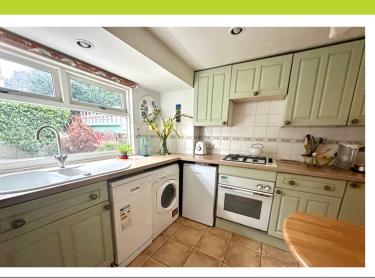

## Kitchen Diner

A range of wall and base units with wood effect work surfaces, space for dining table and chairs, back door leading to the rear garden, window with view over the church yard, stairs leading to first floor.