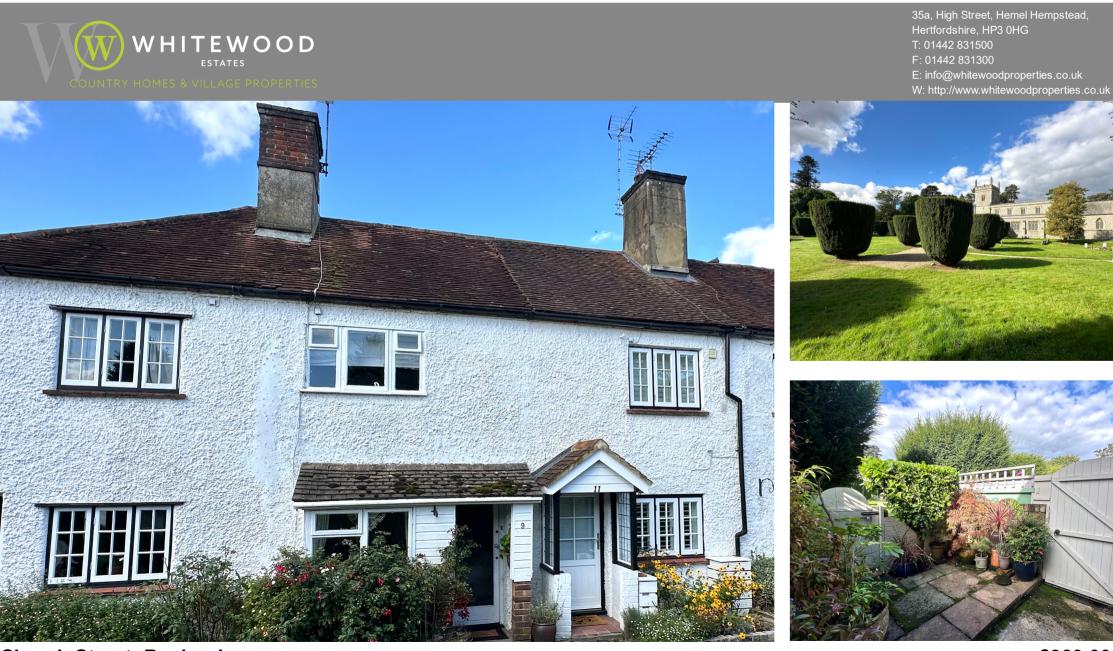

**First Floor** 

**Ground Floor** 

Total Area: 39.7 m<sup>2</sup> ... 427 ft<sup>2</sup>

All measurements are approximate and for display purposes only

Church Street, Bovingdon

£360,000

A charming character cottage located in the beautiful conservation area in the heart of Bovingdon Village, with stunning views over the picturesque St Lawrence Church. The cottage has been recently re roofed and has potential to convert the loft to create a second bedroom. The accommodation comprises of, sitting room with fireplace, kitchen diner with space for a dining table and chairs, one generous bedroom and a first floor bathroom and WC. There is a pretty cottage paved garden area at the rear with views over the church. Church street is less than a two minute walk to Bovingdon High Street.

#### Rear Garden

A beautifully presented paved courtyard area creating a wonderful outside dining space, with a gate to the Church yard.