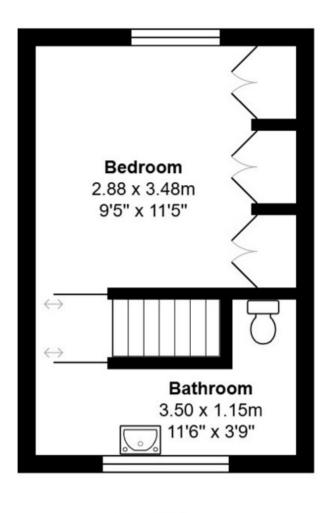

# First Floor

## Landing

Doors leading to:

## **Bedroom**

Window to the front, space for large double bed, a range of fitted wardrobes, radiator.

#### **Bathroom**

Window overlooking the Church, paneled bath with chrome shower mixer taps, close coupled WC, wash hand basin.