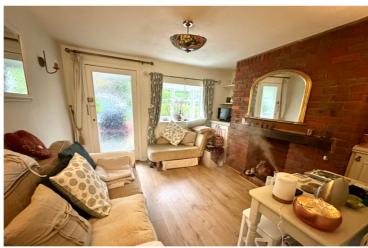

# Sitting Room

With brick built chimney breast, large box bay window to front, TV point, opening leading to the kitchen diner.

## Kitchen Diner

A range of wall and base units with wood effect work surfaces, space for dining table and chairs, back door leading to the rear garden, window with view over the church yard, stairs leading to first floor.