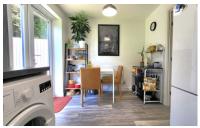

### KITCHEN/DINER

12' 6" x 8' 0" (3.81m x 2.44m) APPROX. Fitted with a range of base and eye level units with work surfaces over, sink unit with mixer tap, space for washing machine, space for freestanding fridge/freezer, 4 ring gas hob and oven and wall mounted boiler. UVPC double glazed french doors to rear, UVPC double glazed window to rear.