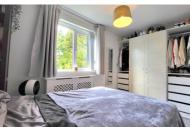

#### **BEDROOM 2**

12' 6" (MAX) x 8' 6" (3.81m x 2.59m) APPROX. UVPC double glazed window to front, radiator and cupboard.