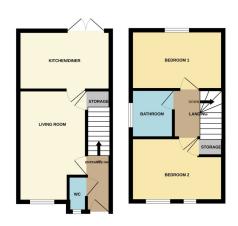

#### **ENTRANCE**

Door to front, stairs to 1st floor and radiator.

# **CLOAKROOM**

Fitted with a two piece suite comprising low level W/C and wash hand basin.UPVC double glazed window to front.

#### LIVING ROOM

15' 1" (MAX) x 9' 3" (4.60m x 2.82m) APPROX. UVPC double glazed window to front, radiator and under stairs cupboard.

### KITCHEN/DINER

12' 6" x 8' 0" (3.81m x 2.44m) APPROX. Fitted with a range of base and eye level units with work surfaces over, sink unit with mixer tap, space for washing machine, space for freestanding fridge/freezer, 4 ring gas hob and oven and wall mounted boiler. UVPC double glazed french doors to rear, UVPC double glazed window to rear.

# **1ST FLOOR LANDING**

Loft access

#### **BEDROOM 1**

12' 6"  $\times$  8' 2" (3.81m  $\times$  2.49m) APPROX. UVPC double glazed window to rear and radiator.

#### **BEDROOM 2**

12' 6" (MAX) x 8' 6" (3.81m x 2.59m) APPROX. UVPC double glazed window to front, radiator and cupboard.

# **BATHROOM**

Fitted with a three piece suite comprising low level W/C, wash hand basin, bath with shower over and UVPC double glazed window to side.

#### **AGENT NOTES**

The floorplan is for illustrative purposes only. Fixtures and fittings do not represent the current state of the property. Not to scale and is meant as a guide only.