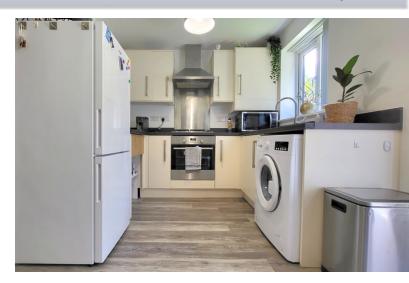

### KITCHEN/DINER

12' 6" x 8' 0" (3.81m x 2.44m) APPROX. Fitted with a range of base and eye level units with work surfaces over, sink unit with mixer tap, space for washing machine, space for freestanding fridge/freezer, 4 ring gas hob and oven and wall mounted boiler. UVPC double glazed french doors to rear, UVPC double glazed window to rear.