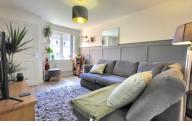

#### LIVING ROOM

15' 1" (MAX) x 9' 3" (4.60m x 2.82m) APPROX. UVPC double glazed window to front, radiator and under stairs cupboard.