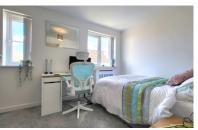

#### **BEDROOM 1**

12' 6"  $\times$  8' 2" (3.81m  $\times$  2.49m) APPROX. UVPC double glazed window to rear and radiator.

#### **BEDROOM 2**

12' 6" (MAX) x 8' 6" (3.81m x 2.59m) APPROX. UVPC double glazed window to front, radiator and cupboard.