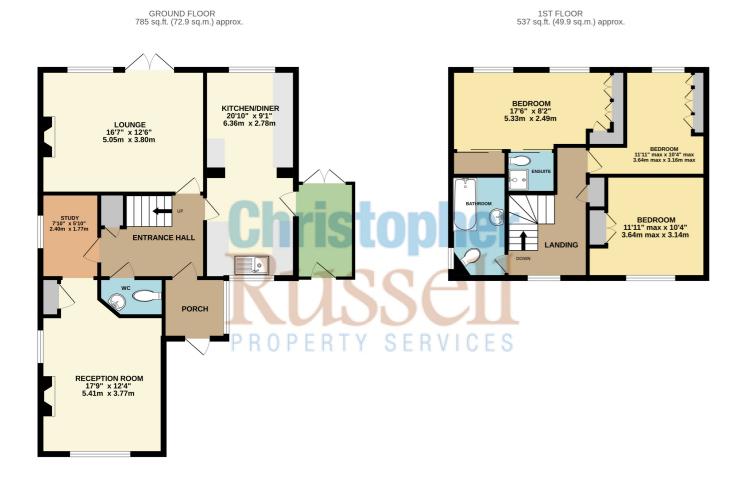

## Offers in excess of £700,000

Three bedroom detached house set within one of Sidcup's most sought after roads very convenient for Sidcup train station and High Street.

Within the Christ Church Conservation area this lovely family home comprises; three bedrooms, en suite shower room and family bathroom on the first floor with a lounge overlooking the rear gardens, spacious separate reception room, study, kitchen/diner, utility room and cloakroom/WC on the ground floor.

The property has been well maintained and features double glazing, gas central heating, fitted kitchen and modern bathroom and en suite.

Outside there is off street parking for three cars and a well stocked and main trained rear garden extending approximately 90ft.