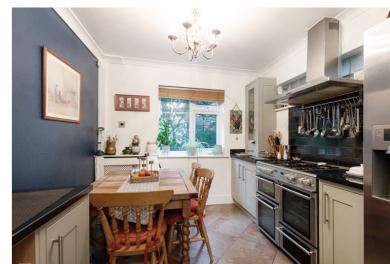

## Offers in excess of £700,000

Three bedroom detached house set within one of Sidcup's most sought after roads very convenient for Sidcup train station and High Street.

Within the Christ Church Conservation area this lovely family home comprises; three bedrooms, en suite shower room and family bathroom on the first floor with a lounge overlooking the rear gardens, spacious separate reception room, study, kitchen/diner, utility room and cloakroom/WC on the ground floor.

The property has been well maintained and features double glazing, gas central heating, fitted kitchen and modern bathroom and en suite.

Outside there is off street parking for three cars and a well stocked and main trained rear garden extending approximately 90ft.