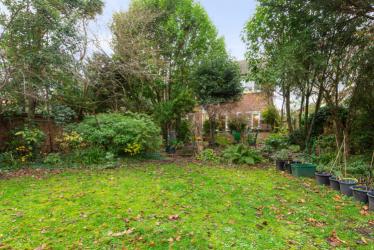

The property has been well maintained and features double glazing, gas central heating, fitted kitchen and modern bathroom and en suite.

Outside there is off street parking for three cars and a well stocked and main trained rear garden extending approximately 90ft.