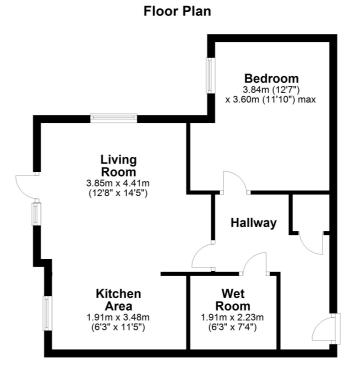

### £295,000 Leasehold

All measurements shown are approximate and for guidance only. Garages and workshops are not included in any gross floor areas unless integral to the main building where they will be included. Plan produced using PlanUp.