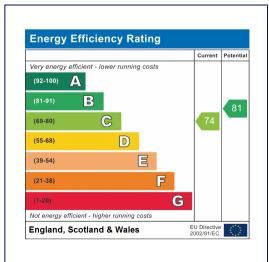

Services:

All mains services are provided.

99 year lease from 25.12.23, Service charge £1,060 Ground rent £100. Council Tax Band:

С

All room sizes are approximate. Electrical installations, plumbing, central heating and drainage installations are noted on the basis of a visual inspection only. They have not been tested and no warranty of condition or fitness for purpose is implied in their inclusion. Potential purchasers are warned that they must make their own enquiries as to the condition of the appliances, installations or any element of the structure or fabric of the property.