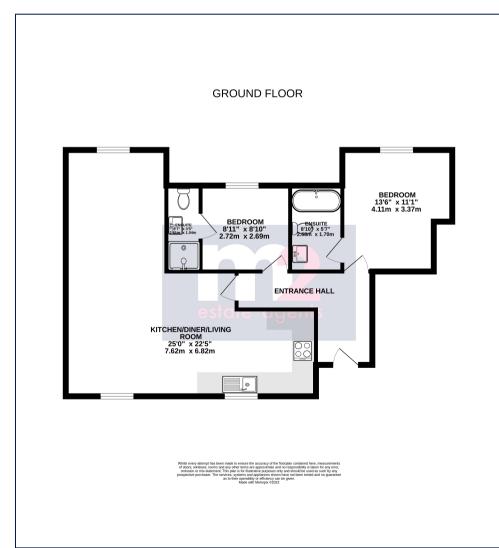

Flat 2 The Old Workhouse, Union Road West,
Abergavenny. NP7 7RL
£180,000
Tenure Leasehold

- TOW BEDROOMS
- TWO EN-SUITES
- FIRST FLOOR APARTMENT

- OPEN PLAN LAYOUT
- GRADE II LISTED BUILDING
- NO ONWARD CHAIN

A spacious first floor apartment conveniently located for Abergavenny town centre and it's amenities. Accommodation briefly comprises two bedrooms with en-suites, an open plan kitchen/dining room/living room. Offered with no onward chain, viewing is recommended.

Services:

All mains services are provided.

99 year lease from 25.12.23, Service charge £1,060 Ground rent £100. Council Tax Band:

С

All room sizes are approximate. Electrical installations, plumbing, central heating and drainage installations are noted on the basis of a visual inspection only. They have not been tested and no warranty of condition or fitness for purpose is implied in their inclusion. Potential purchasers are warned that they must make their own enquiries as to the condition of the appliances, installations or any element of the structure or fabric of the property.