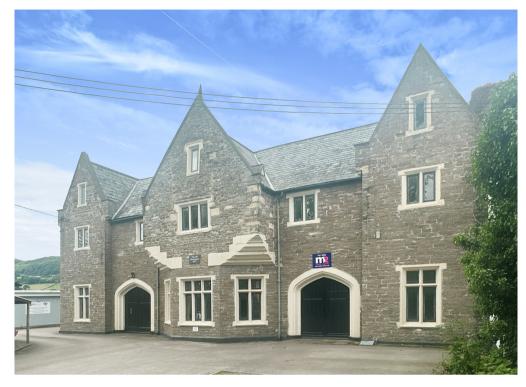

Flat 2 The Old Workhouse, Union Road West,
Abergavenny. NP7 7RL
£180,000
Tenure Leasehold

- TOW BEDROOMS
- TWO EN-SUITES
- FIRST FLOOR APARTMENT

- OPEN PLAN LAYOUT
- GRADE II LISTED BUILDING
- NO ONWARD CHAIN

A spacious first floor apartment conveniently located for Abergavenny town centre and it's amenities. Accommodation briefly comprises two bedrooms with en-suites, an open plan kitchen/dining room/living room. Offered with no onward chain, viewing is recommended.