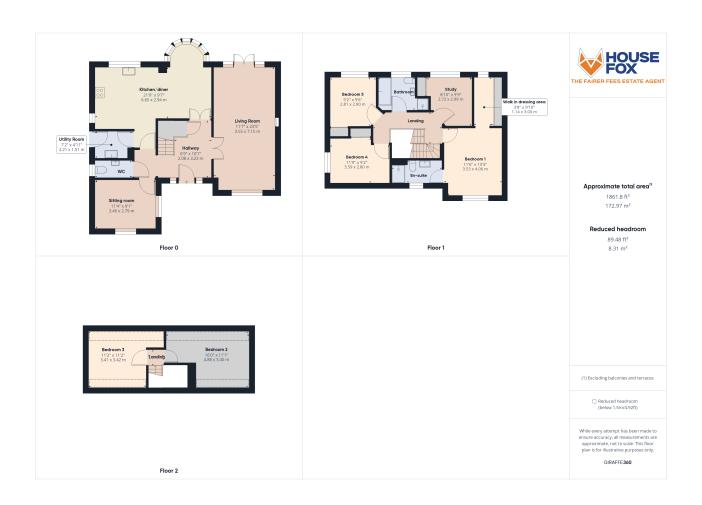

r cubicle, wash hand basin, low level WC, heated towel rail, spotlights, double glazed window

#### Bedroom 4:

Radiator, double glazed window, built in wardrobe

# Study

Radiator, double glazed window, wardrobe

#### Bedroom 5:

Radiator, wardrobe, double glazed window

#### Bathroom:

Bath, separate shower cubicle, wash hand basin, low level WC, double glazed window, heated towel rail

# Top floor landing

Doors to bedroom 2 & 3

## Bedroom 2:

Skylights, radiator, sloping ceilings

## Bedroom 3:

Radiator, skylight, sloping ceilings

#### Garden:

A nice size garden with good size decked area, lawn area, and personal door to the double garage

# Double Garage and parking

2 up and over doors, light and power, plus 2 parking spaces in front of the garage













# FLOORPLAN & EPC