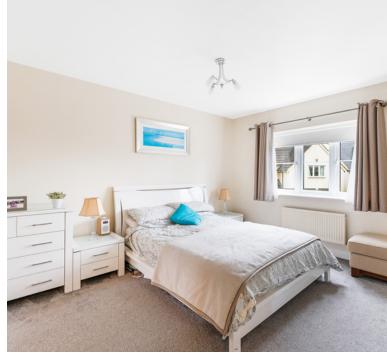

## Bedroom 1:

Double glazed window, radiator, door to the en-suite, opening to the dressing area