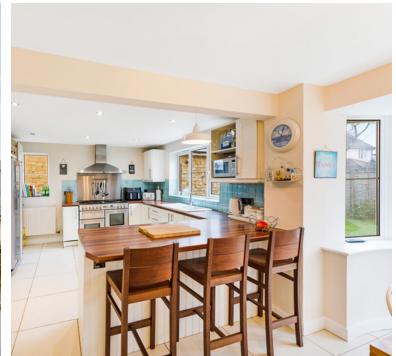

#### Kitchen/diner:

Sink unit, a range of floor and wall units, built in dishwasher, range master cooker, 2 double glazed windows, further bow double glazed window over looking the garden, breakfast bar, under floor heating (current sellers have never used it) space for large fridge/freezer, door to the hallway.