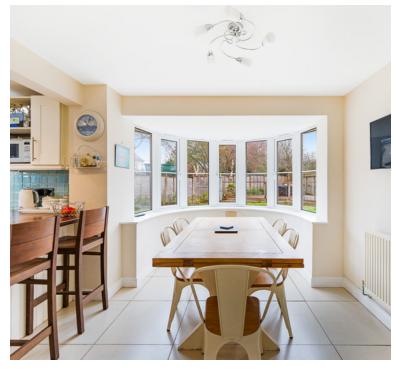

#### Kitchen/diner:

Sink unit, a range of floor and wall units, built in dishwasher, range master cooker, 2 double glazed windows, further bow double glazed window over looking the garden, breakfast bar, under floor heating (current sellers have never used it) space for large fridge/freezer, door to the hallway.