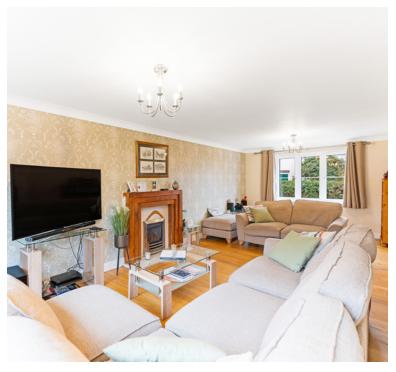

Spanning across three spacious floors, this meticulously designed residence offers an abundance of living space and stylish amenities to accommodate the modern lifestyle.

The main floor features a bright and airy front-to-back lounge, bathed in natural light and offering the perfect setting for both relaxation and entertainment. The adjacent kitchen/diner is a chef's delight, and ample space for dining, making it the heart of the home where culinary delights are shared and memories are made, plus a sitting room, for those wanting a room to relax and unwind

# Living room:

Dual aspect room, double glazed window to the front, double glazed double doors to the garden, feature gas fire with surround, radiator, quality flooring, double doors to the hallway