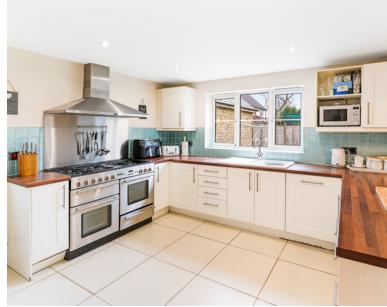

#### Kitchen/diner:

6.65m x 2.94m (21' 10" x 9' 8") Sink unit, a range of floor and wall units, built in dishwasher, range master cooker, 2 double glazed windows, further bow double glazed window over looking the garden, breakfast bar, under floor heating (current sellers have never used it) space for large fridge/freezer, door to the hallway.