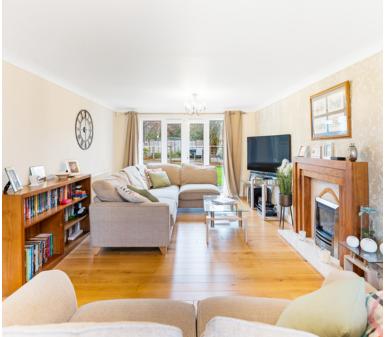

#### Living room:

7.15m x 3.55m (23' 5" x 11' 8") Dual aspect room, double glazed window to the front, double glazed double doors to the garden, feature gas fire with surround, radiator, quality flooring, double doors to the hallway