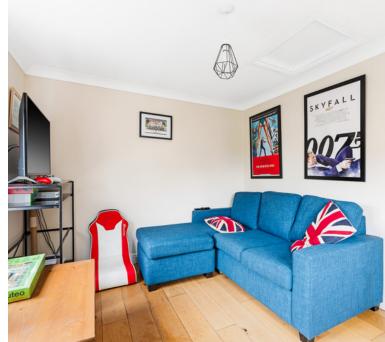

#### Sitting room

3.46m x 2.79m (11' 4" x 9' 2") Double glazed windows, radiator, door to the hallway