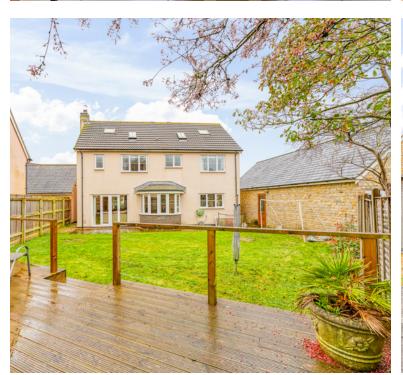

Completing the accommodation, a stylishly appointed family bathroom ensures comfort and convenience for all residents and guests alike.

Outside, the property boasts a good-sized garden, offering a serene outdoor oasis where you can unwind. For those with a penchant for outdoor entertaining, the garden provides the perfect backdrop for alfresco dining, summer barbecues, and leisurely gatherings with loved ones.

#### Garden:

A large garden with good size decked area, lawn area, and personal door to the double garage, a great place to entertain family or friends