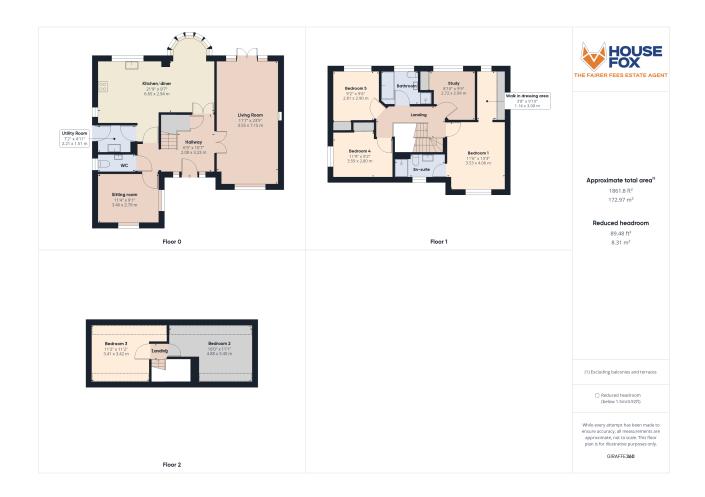

## **ROOM DESCRIPTIONS**

#### Main front door to the hallway

#### Hallway:

Stairs to the first floor, cupboard, radiator

#### Cloakroom:

Low level WC, wash hand basin, radiator, double glazed window

#### Living room:

7.15m x 3.55m (23' 5" x 11' 8") Dual aspect room, double glazed window to the front, double glazed double doors to the garden, feature gas fire with surround, radiator, quality flooring, double doors to the hallway

#### Sitting room

3.46m x 2.79m (11' 4" x 9' 2") Double glazed windows, radiator, door to the hallway

#### Kitchen/diner:

6.65m x 2.94m (21' 10" x 9' 8") Sink unit, a range of floor and wall units, built in dishwasher, range master cooker, 2 double glazed windows, further bow double glazed window over looking the garden, breakfast bar, under floor heating (current sellers have never used it) space for large fridge/freezer, door to the hallway.

#### Utility room:

 $2.21m\ x\ 1.51m\ (7'\ 3''\ x\ 4'\ 11'')$  Sink unit, wall mounted gas fired boiler, plumbing for washing machine, door to the side

#### First floor landing:

Stairs to top floor

#### Bedroom 1:

4.06m x 3.53m (13' 4" x 11' 7") Double glazed window, radiator, door to the en-suite, opening to the dressing area

#### Dressing area

Built in wardrobes, radiator, double glazed window

#### En-suite shower room

Shower cubicle, wash hand basin, low level WC, heated towel rail, spotlights, double glazed window

#### Bedroom 4:

3.59m x 2.80m (11' 9" x 9' 2") Radiator, double glazed window, built in wardrobe

#### Study

2.99m x 2.72m (9' 10" x 8' 11") Radiator, double glazed window, wardrobe

#### Bedroom 5:

2.90m x 2.81m (9' 6" x 9' 3") Radiator, wardrobe, double glazed window

#### Bathroom:

Bath, separate shower cubicle, wash hand basin, low level WC, double glazed window, heated towel rail

#### Top floor landing

Doors to bedroom 2 & 3

#### Bedroom 2:

4.88m x 3.40m (16' 0" x 11' 2") Skylights, radiator, sloping ceilings

#### Bedroom 3:

3.42m x 3.41m (11' 3" x 11' 2") Radiator, skylight, sloping ceilings