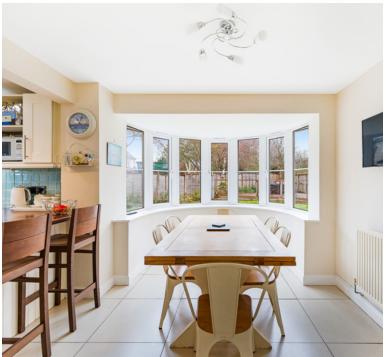

#### Kitchen/diner:

6.65m x 2.94m (21' 10" x 9' 8") Sink unit, a range of floor and wall units, built in dishwasher, range master cooker, 2 double glazed windows, further bow double glazed window over looking the garden, breakfast bar, under floor heating (current sellers have never used it) space for large fridge/freezer, door to the hallway.