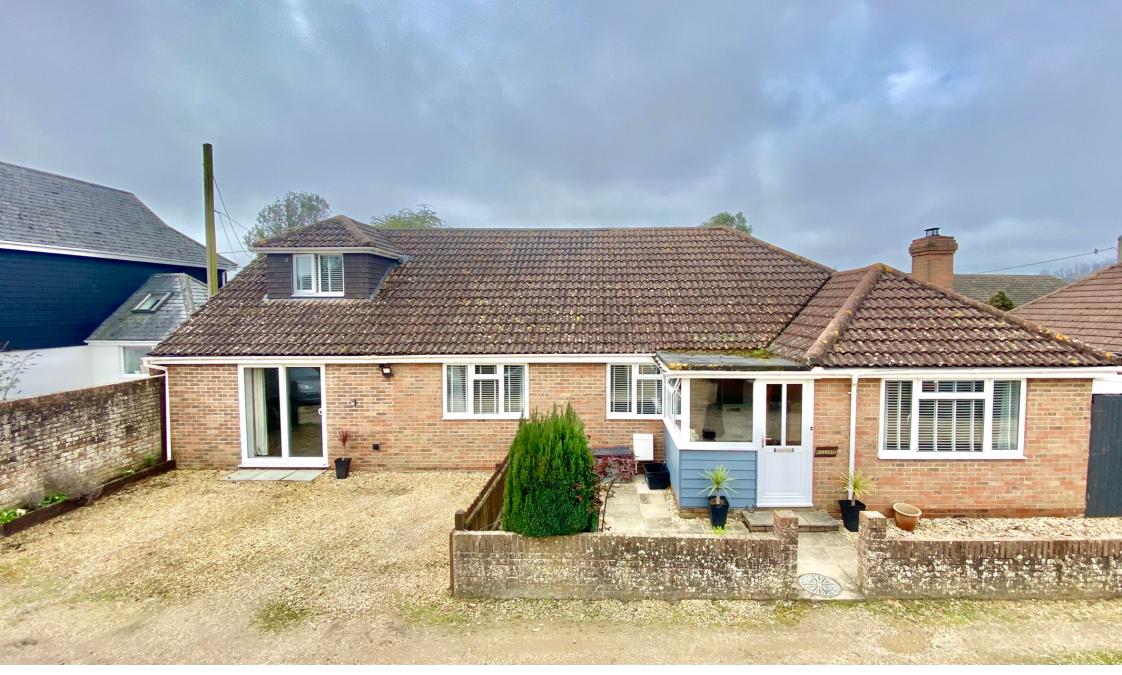

MILLGATE • YARRELL MEAD • PENNINGTON • LYMINGTON • SO41 8HB £65

£650,000

An immaculately presented three-bedroom detached bungalow with direct access into a one-bedroom two-storey annex. The property has been modernised and extended in recent years and is located on a quiet no-through road, within easy reach of Pennington village centre.

## Description

An opportunity to purchase an immaculately presented three-bedroom detached bungalow with the benefit of incorporating an additional two-storey one-bedroom annexe. The property is located on a quiet no-through road and has driveway parking and a low-maintenance rear garden.

Outside to the front of the property, there is driveway parking for one car and there is on-road parking available. There are double doors leading into the covered storage area, which runs along the right-hand side of the property, with access out to the rear garden. The rear garden is fenced to all sides and paved for easy maintenance and is accessible from the main bungalow and the annexe.