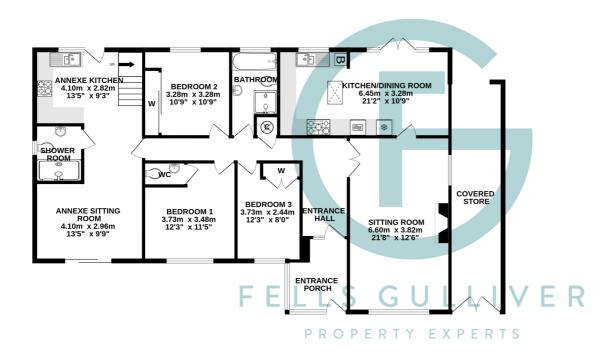

TOTAL FLOOR AREA: 182.4 sq.m. (1963 sq.ft.) approx.

Made with Metropix ©2024

## Property Specification

- Master bedroom with ensuite cloakroom
- Two further bedrooms with built-in wardrobes
- Large Kitchen/dining room
- Ground floor bathroom
- Large sitting room
- Annex comprises of a kitchen, sitting room, shower room and stairs rising to the first floor annex with built-in wardrobes and en-suite cloakroom
- Low maintenance enclosed rear garden
- Large external covered store area
- Driveway parking

The front door leads into the glazed entrance porch and the inner door leads into the entrance hall. Airing cupboard housing hot water cylinder and shelving for linen storage. Double doors open into the large sitting room. Feature fireplace with wood burning stove, hearth and wooden mantle over. Windows to the front and side aspect. The door leads through to the kitchen/dining room. The dining area affords ample space for a dining table. The kitchen comprises a comprehensive range of floor and wall-mounted cupboard and drawer units, with black worktop over, inset one-and-a-half bowl single drainer sink unit with mixer tap over and splashbacks, built-in eye-level electric oven and grill. Inset five-ring gas hob, space and plumbing for washing machine, integral dishwasher and tall fridge/freezer, cupboard housing wall mounted gas fired central heating boiler, roof light letting in lots of natural light, window to the rear aspect and double patio doors with full height side windows leading out to the rear garden. Master bedroom with en-suite cloakroom, double bedroom two with built-in wardrobe and window to the rear aspect. Double bedroom three with built-in wardrobe with sliding doors and a window to the rear aspect. Family bathroom with panelled bath unit with mixer tap, separate shower cubicle with tiled walls and mixer

shower. Pedestal wash hand basin with mixer tap and vanity storage under and tiled splashbacks, low-level w.c. with concealed cistern, chrome heated towel rail, obscure window to the rear aspect.

The door from the hallway leads through into the self-contained annexe which comprises a kitchen with a range of floor and wall-mounted cupboard and drawer units, an inset one-and-a-half bowl drainer sink unit mixer tap, an integral electric oven with a five-ring gas hob, space and plumbing for a washing machine and dishwasher, window to the front aspect, stairs rising to the first floor. Shower room with fully tiled shower cubicle, low-level WC, pedestal wash hand basin with mixer tap and vanity storage under, heated towel rail, window to the side aspect. Sitting room with sliding area patio doors to the front aspect. On the first floor is a large double bedroom with built-in wardrobes, roof light and window to the front aspect, door into the en-suite cloakroom, with low-level w.c., pedestal wash hand basin and wall-mounted gas-fired central heating boiler.

Outside to the front of the property, there is driveway parking for one car and there is on-road parking available. There are double doors leading into the covered storage area, which runs along the right-hand side of the property, with access out to the rear garden. The rear garden is fenced to all sides and paved for easy maintenance and is accessible from the main bungalow and the annexe.