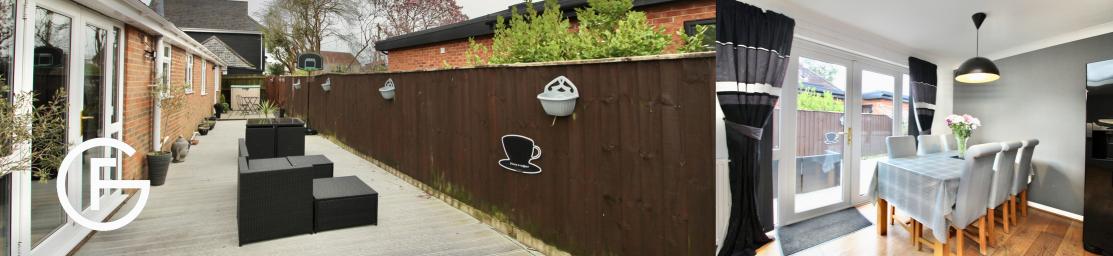

Outside to the front of the property, there is driveway parking for one car and there is on-road parking available. There are double doors leading into the covered storage area, which runs along the right-hand side of the property, with access out to the rear garden. The rear garden is fenced to all sides and paved for easy maintenance and is accessible from the main bungalow and the annexe.

The front door leads into the glazed entrance porch and the inner door leads into the entrance hall. Airing cupboard housing hot water cylinder and shelving for linen storage. Double doors open into the large sitting room. Feature fireplace with wood burning stove, hearth and wooden mantle over. Windows to the front and side aspect. The door leads through to the kitchen/dining room. The dining area affords ample space for a dining table. The kitchen comprises a comprehensive range of floor and wall-mounted cupboard and drawer units, with black worktop over, inset one-and-a-half bowl single drainer sink unit with mixer tap over and splashbacks, built-in eye-level electric oven and grill. Inset five-ring gas hob, space and plumbing for washing machine, integral dishwasher and tall fridge/freezer, cupboard housing wall mounted gas fired central heating boiler, roof light letting in lots of natural light, window to the rear aspect and double patio doors with full height side windows leading out to the rear garden. Master bedroom with en-suite cloakroom, double bedroom two with built-in wardrobe and window to the rear aspect. Double bedroom three with built-in wardrobe with sliding doors and a window to the rear aspect. Family bathroom with panelled bath unit with mixer tap, separate shower cubicle with tiled walls and mixer

shower. Pedestal wash hand basin with mixer tap and vanity storage under and tiled splashbacks, low-level w.c. with concealed cistern, chrome heated towel rail, obscure window to the rear aspect.

The door from the hallway leads through into the self-contained annexe which comprises a kitchen with a range of floor and wall-mounted cupboard and drawer units, an inset one-and-a-half bowl drainer sink unit mixer tap, an integral electric oven with a five-ring gas hob, space and plumbing for a washing machine and dishwasher, window to the front aspect, stairs rising to the first floor. Shower room with fully tiled shower cubicle, low-level WC, pedestal wash hand basin with mixer tap and vanity storage under, heated towel rail, window to the side aspect. Sitting room with sliding area patio doors to the front aspect. On the first floor is a large double bedroom with built-in wardrobes, roof light and window to the front aspect, door into the en-suite cloakroom, with low-level w.c., pedestal wash hand basin and wall-mounted gas-fired central heating boiler.