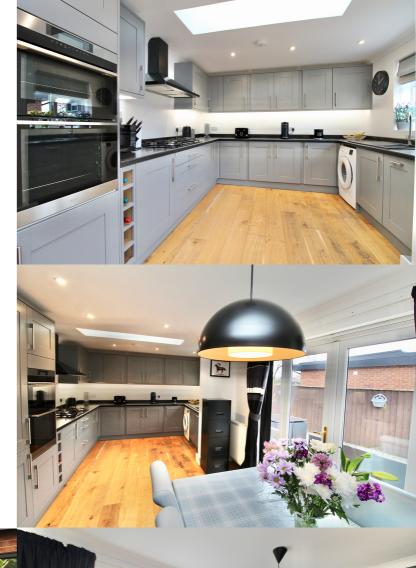

The front door leads into the glazed entrance porch and the inner door leads into the entrance hall. Airing cupboard housing hot water cylinder and shelving for linen storage. Double doors open into the large sitting room. Feature fireplace with wood burning stove, hearth and wooden mantle over. Windows to the front and side aspect. The door leads through to the kitchen/dining room. The dining area affords ample space for a dining table. The kitchen comprises a comprehensive range of floor and wall-mounted cupboard and drawer units, with black worktop over, inset one-and-a-half bowl single drainer sink unit with mixer tap over and splashbacks, built-in eye-level electric oven and grill. Inset five-ring gas hob, space and plumbing for washing machine, integral dishwasher and tall fridge/freezer, cupboard housing wall mounted gas fired central heating boiler, roof light letting in lots of natural light, window to the rear aspect and double patio doors with full height side windows leading out to the rear garden. Master bedroom with en-suite cloakroom, double bedroom two with built-in wardrobe and window to the rear aspect. Double bedroom three with built-in wardrobe with sliding doors and a window to the rear aspect. Family bathroom with panelled bath unit with mixer tap, separate shower cubicle with tiled walls and mixer