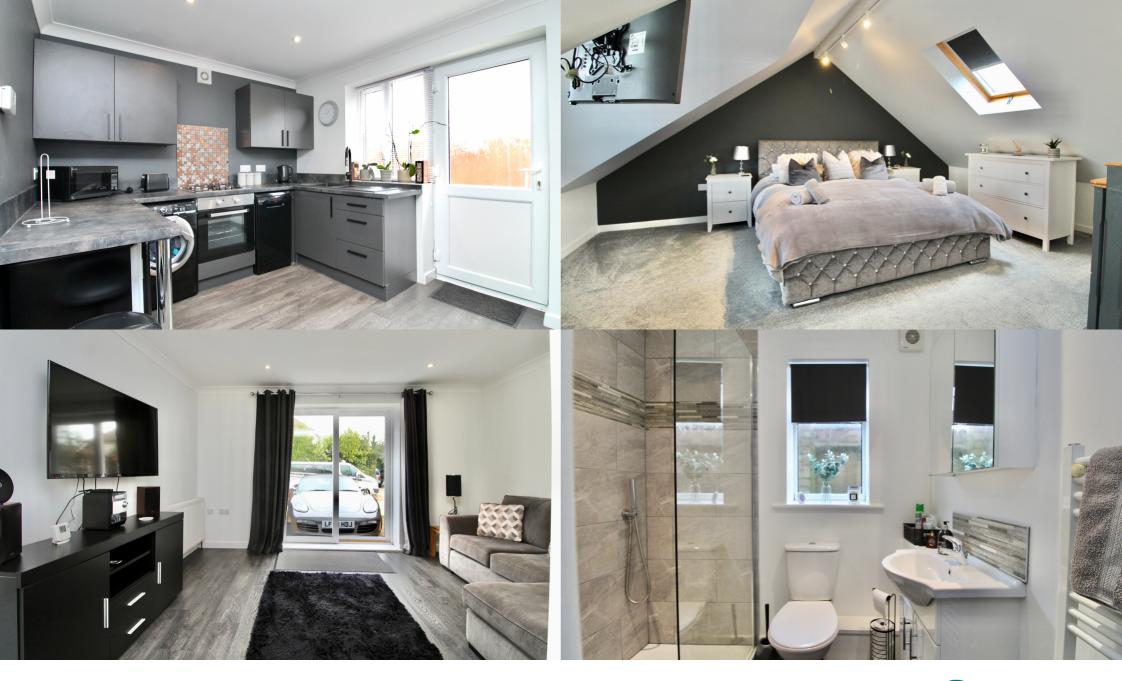

shower. Pedestal wash hand basin with mixer tap and vanity storage under and tiled splashbacks, low-level w.c. with concealed cistern, chrome heated towel rail, obscure window to the rear aspect.

The door from the hallway leads through into the self-contained annexe which comprises a kitchen with a range of floor and wall-mounted cupboard and drawer units, an inset one-and-a-half bowl drainer sink unit mixer tap, an integral electric oven with a five-ring gas hob, space and plumbing for a washing machine and dishwasher, window to the front aspect, stairs rising to the first floor. Shower room with fully tiled shower cubicle, low-level WC, pedestal wash hand basin with mixer tap and vanity storage under, heated towel rail, window to the side aspect. Sitting room with sliding area patio doors to the front aspect. On the first floor is a large double bedroom with built-in wardrobes, roof light and window to the front aspect, door into the en-suite cloakroom, with low-level w.c., pedestal wash hand basin and wall-mounted gas-fired central heating boiler.