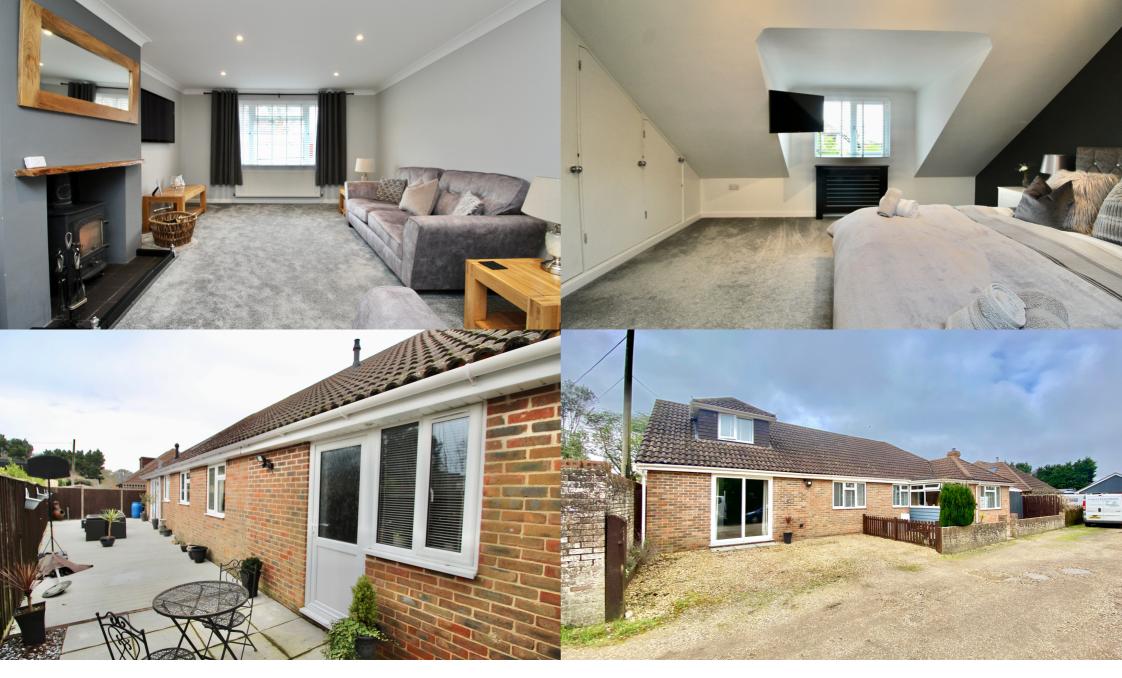

The front door leads into the glazed entrance porch and the inner door leads into the entrance hall. Airing cupboard housing hot water cylinder and shelving for linen storage. Double doors open into the large sitting room. Feature fireplace with wood burning stove, hearth and wooden mantle over. Windows to the front and side aspect. The door leads through to the kitchen/dining room. The dining area affords ample space for a dining table. The kitchen comprises a comprehensive range of floor and wall-mounted cupboard and drawer units, with black worktop over, inset one-and-a-half bowl single drainer sink unit with mixer tap over and splashbacks, built-in eye-level electric oven and grill. Inset five-ring gas hob, space and plumbing for washing machine, integral dishwasher and tall fridge/freezer, cupboard housing wall mounted gas fired central heating boiler, roof light letting in lots of natural light, window to the rear aspect and double patio doors with full height side windows leading out to the rear garden. Master bedroom with en-suite cloakroom, double bedroom two with built-in wardrobe and window to the rear aspect. Double bedroom three with built-in wardrobe with sliding doors and a window to the rear aspect. Family bathroom with panelled bath unit with mixer tap, separate shower cubicle with tiled walls and mixer

shower. Pedestal wash hand basin with mixer tap and vanity storage under and tiled splashbacks, low-level w.c. with concealed cistern, chrome heated towel rail, obscure window to the rear aspect.

The door from the hallway leads through into the self-contained annexe which comprises a kitchen with a range of floor and wall-mounted cupboard and drawer units, an inset one-and-a-half bowl drainer sink unit mixer tap, an integral electric oven with a five-ring gas hob, space and plumbing for a washing machine and dishwasher, window to the front aspect, stairs rising to the first floor. Shower room with fully tiled shower cubicle, low-level WC, pedestal wash hand basin with mixer tap and vanity storage under, heated towel rail, window to the side aspect. Sitting room with sliding area patio doors to the front aspect. On the first floor is a large double bedroom with built-in wardrobes, roof light and window to the front aspect, door into the en-suite cloakroom, with low-level w.c., pedestal wash hand basin and wall-mounted gas-fired central heating boiler.

Outside to the front of the property, there is driveway parking for one car and there is on-road parking available. There are double doors leading into the covered storage area, which runs along the right-hand side of the property, with access out to the rear garden. The rear garden is fenced to all sides and paved for easy maintenance and is accessible from the main bungalow and the annexe.