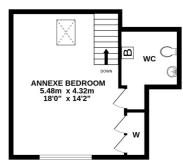

shower. Pedestal wash hand basin with mixer tap and vanity storage under and tiled splashbacks, low-level w.c. with concealed cistern, chrome heated towel rail, obscure window to the rear aspect.

The door from the hallway leads through into the self-contained annexe which comprises a kitchen with a range of floor and wall-mounted cupboard and drawer units, an inset one-and-a-half bowl drainer sink unit mixer tap, an integral electric oven with a five-ring gas hob, space and plumbing for a washing machine and dishwasher, window to the front aspect, stairs rising to the first floor. Shower room with fully tiled shower cubicle, low-level WC, pedestal wash hand basin with mixer tap and vanity storage under, heated towel rail, window to the side aspect. Sitting room with sliding area patio doors to the front aspect. On the first floor is a large double bedroom with built-in wardrobes, roof light and window to the front aspect, door into the en-suite cloakroom, with low-level w.c., pedestal wash hand basin and wall-mounted gas-fired central heating boiler.