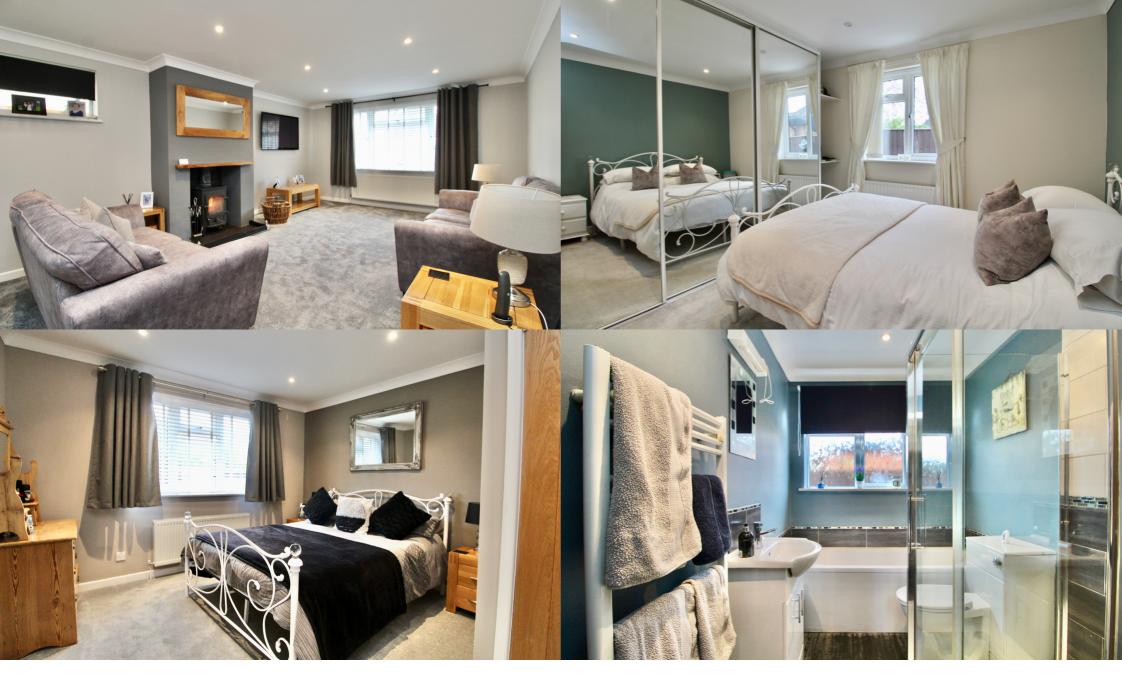

The front door leads into the glazed entrance porch and the inner door leads into the entrance hall. Airing cupboard housing hot water cylinder and shelving for linen storage. Double doors open into the large sitting room. Feature fireplace with wood burning stove, hearth and wooden mantle over. Windows to the front and side aspect. The door leads through to the kitchen/dining room. The dining area affords ample space for a dining table. The kitchen comprises a comprehensive range of floor and wall-mounted cupboard and drawer units, with black worktop over, inset one-and-a-half bowl single drainer sink unit with mixer tap over and splashbacks, built-in eye-level electric oven and grill. Inset five-ring gas hob, space and plumbing for washing machine, integral dishwasher and tall fridge/freezer, cupboard housing wall mounted gas fired central heating boiler, roof light letting in lots of natural light, window to the rear aspect and double patio doors with full height side windows leading out to the rear garden. Master bedroom with en-suite cloakroom, double bedroom two with built-in wardrobe and window to the rear aspect. Double bedroom three with built-in wardrobe with sliding doors and a window to the rear aspect. Family bathroom with panelled bath unit with mixer tap, separate shower cubicle with tiled walls and mixer

shower. Pedestal wash hand basin with mixer tap and vanity storage under and tiled splashbacks, low-level w.c. with concealed cistern, chrome heated towel rail, obscure window to the rear aspect.

The door from the hallway leads through into the self-contained annexe which comprises a kitchen with a range of floor and wall-mounted cupboard and drawer units, an inset one-and-a-half bowl drainer sink unit mixer tap, an integral electric oven with a five-ring gas hob, space and plumbing for a washing machine and dishwasher, window to the front aspect, stairs rising to the first floor. Shower room with fully tiled shower cubicle, low-level WC, pedestal wash hand basin with mixer tap and vanity storage under, heated towel rail, window to the side aspect. Sitting room with sliding area patio doors to the front aspect. On the first floor is a large double bedroom with built-in wardrobes, roof light and window to the front aspect, door into the en-suite cloakroom, with low-level w.c., pedestal wash hand basin and wall-mounted gas-fired central heating boiler.