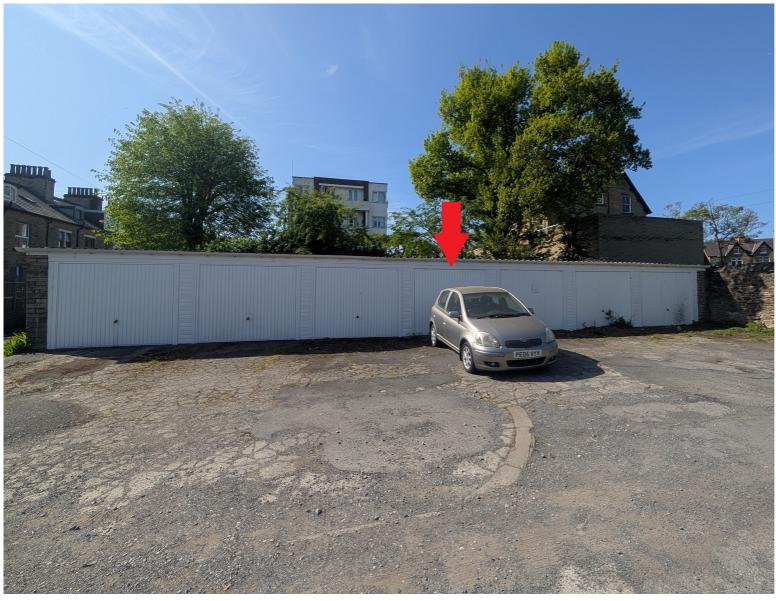

## Rear of Ashdown Court Garage 4, Rossendale Place, Shipley, West Yorkshire BD18 3PL

- Leasehold Single Garage, offered for sale with tenant in situ
- Would suit a local resident or as a rental investment
- Brick construction and refurbished in recent years
- Situated in a row of 7 garages off Rossendale Place, Shipley
- Direct neighbouring garage also available for sale
- Rare to the open market

#### AGENTS NOTE:-

The garage is the fourth in from the left hand side facing the row from the front.