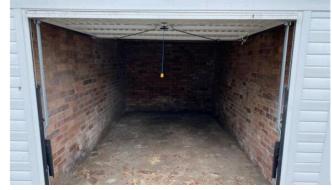

#### DESCRIPTION

Garage 4, To the rear of Ashdown Court - available for sale with the current tenant in situ paying £60 per month.

Garage 5 also available for sale directly next door (this is vacant).

The garage approximately measures internally:- 5.07m x 2.63m (16'7" x 8'7")

The garage has undergone refurbishment in recent years including roof, Hormann metal up and over door, as well as Upvc facias and gutters. There is no power, lighting or water connected.

TENURE:- The garage is leasehold. The lease is the remainder of 999 years from 25th March 2002. A varying service charge of approximatley £212 per annum is payable, this to include the buildings insurance, management fees etc. It is subject to a peppercorn ground rent