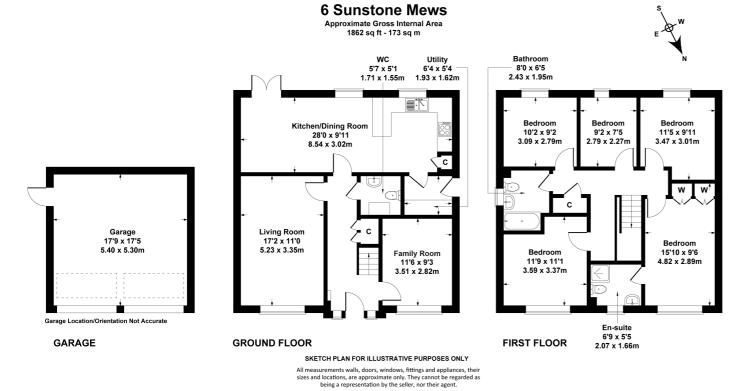

## Offers in Excess of £549,950 Freehold

A beautifully presented 5 bedroom, detached, family home with a double garage and lovely south facing garden.

Reception hall • living room • family room • kitchen/dining room • utility room • cloakroom • 5 bedrooms • 2 bath/shower rooms • south facing garden • double garage & driveway • gas central heating & double glazing • NHBC guarantee • solar panels

#### Description

A very well presented family house, situated at the head of a small quiet no-through road overlooking open countryside. The accommodation includes a reception hall, living room, family room, a magnificent kitchen/dining room with doors to the rear garden, separate utility room, and a downstairs cloakroom. Upstairs, there are 5 bedrooms (bedroom 5 is currently used as a home office/dressing room) and 2 bath/shower rooms, the master bedrooms with en suite shower room. Outside, there is a driveway providing parking for 2-3 cars, a double garage, and a good size south facing garden.