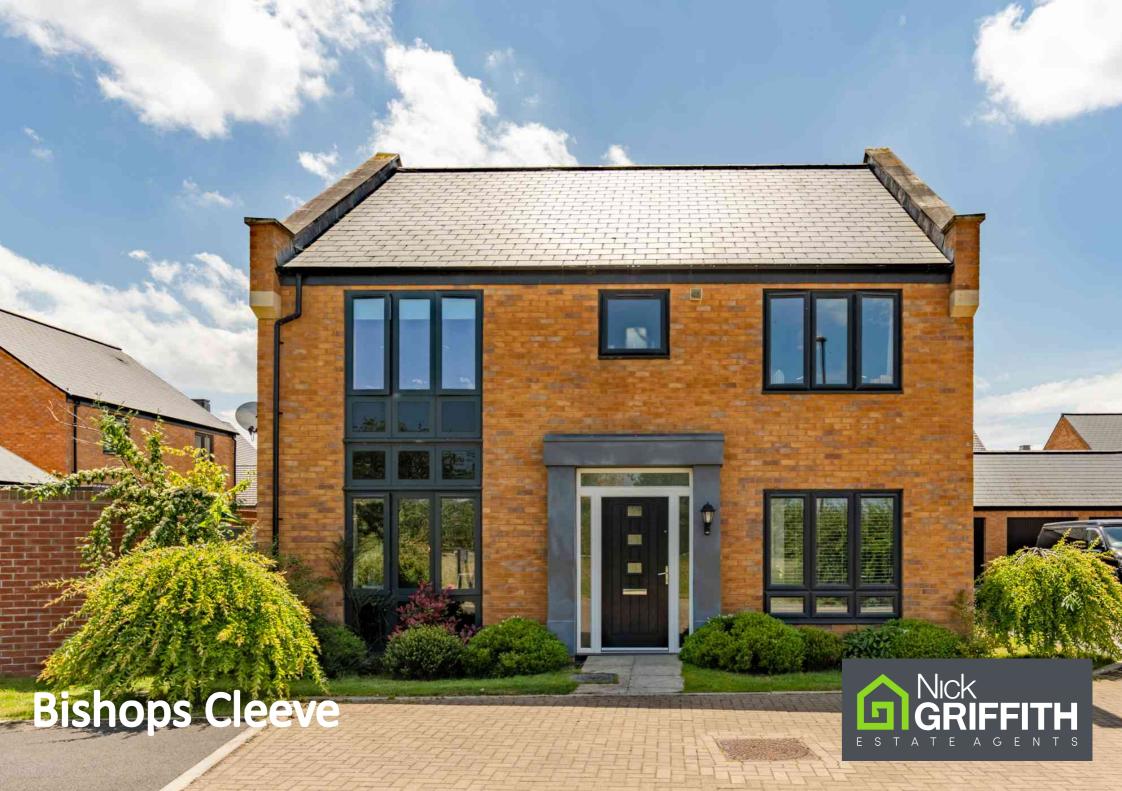

### **Bishops Cleeve**

# Sunstone Mews, Bishops Cleeve, Cheltenham, GL52 7ZU

## Offers in Excess of £549,950 Freehold

A beautifully presented 5 bedroom, detached, family home with a double garage and lovely south facing garden.

Reception hall • living room • family room • kitchen/dining room • utility room • cloakroom • 5 bedrooms • 2 bath/shower rooms • south facing garden • double garage & driveway • gas central heating & double glazing • NHBC guarantee • solar panels

#### Description

A very well presented family house, situated at the head of a small quiet no-through road overlooking open countryside. The accommodation includes a reception hall, living room, family room, a magnificent kitchen/dining room with doors to the rear garden, separate utility room, and a downstairs cloakroom. Upstairs, there are 5 bedrooms (bedroom 5 is currently used as a home office/dressing room) and 2 bath/shower rooms, the master bedrooms with en suite shower room. Outside, there is a driveway providing parking for 2-3 cars, a double garage, and a good size south facing garden.