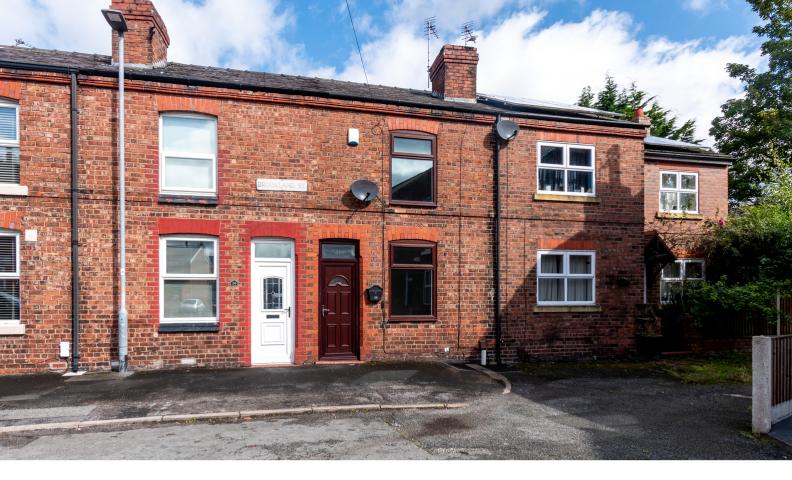

## Brookland Street, Warrington. WA1 3DE. Offers in Excess of £130,000

Attractive Victorian Mid Terrace Property | Recently Refurbished Throughout | Two Double Bedrooms | Modern Bathroom | No Onward Chain | Convenient Access To Motorway Links M6/M62 & Warrington Town Centre |

Welcome to this attractive Victorian mid-terrace property, which exudes charm and character, providing a delightful living space for its future owners. Recently refurbished throughout, this home offers a fresh and modern interior, ready for you to move in and make it your own.