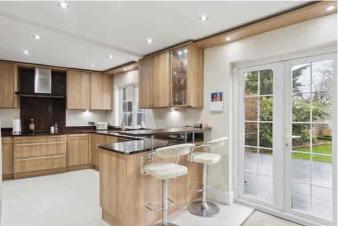

To the front of the property, you will find parking for up to four cars, providing great convenience for families. Inside, the large family reception room boasts plenty of natural light and has direct access to the garden, creating a perfect space for both relaxation and entertaining. The modern family kitchen is fitted with integrated appliances and offers access to the garden, making it easy to enjoy outdoor dining or simply relaxing in the sunshine.