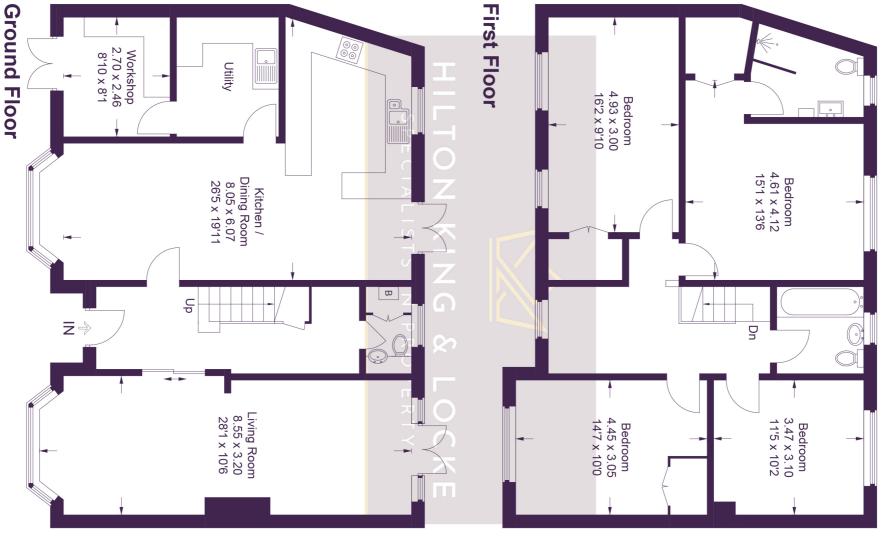

## 335, Longstone Road

Approximate Gross Internal Area Ground Floor = 91.6 sq m / 986 sq ft First Floor = 84.0 sq m / 904 sq ft Total = 175.6 sq m / 1,890 sq ft

are approximate. Whilst every care is taken in the preparation of this plan, please check all dimensions, This plan is for layout guidance only. Not drawn to scale unless stated. Windows and door openings shapes and compass bearings before making any decisions reliant upon them.