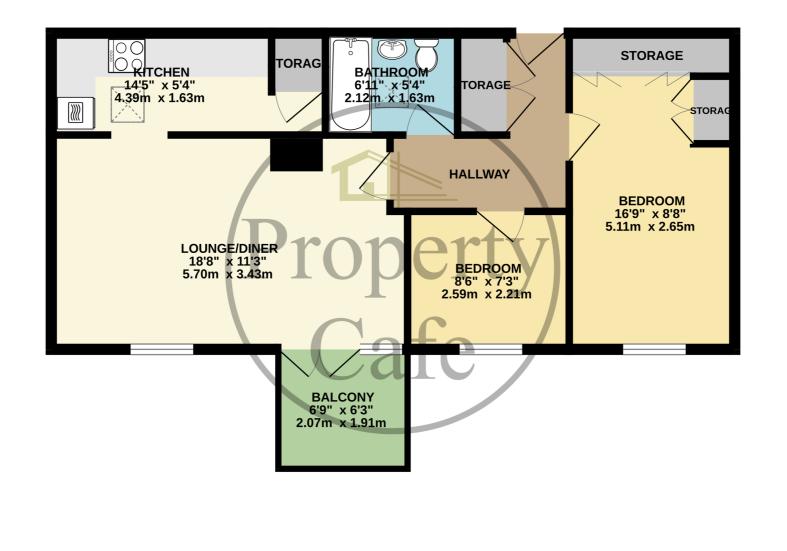

## GROUND FLOOR 591 sq.ft. (54.9 sq.m.) approx.

TOTAL FLOOR AREA : 591 sq.ft. (54.9 sq.m.) approx.

Whilst every attempt has been made to ensure the accuracy of the floorplan contained here, measurements of doors, windows, rooms and any other items are approximate and no responsibility is taken for any error, omission or mis-statement. This plan is for illustrative purposes only and should be used as such by any prospective purchaser. The services, systems and appliances shown have not been tested and no guarantee as to their operability or efficiency can be given. Made with Metropix ©2024