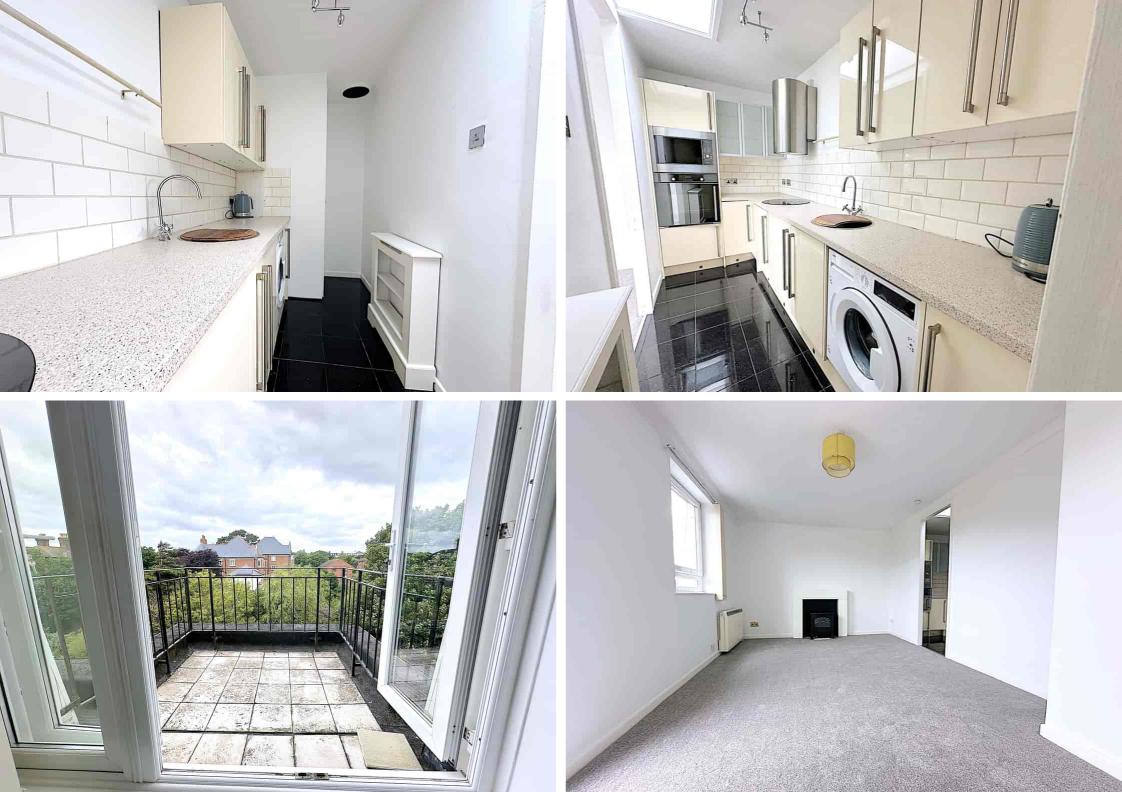

Flat 43 Cumberland Gardens, St Leonards-on-Sea, East Sussex, TN38 0QP £1,000 pcm

Property Cafe are delighted to offer to let this well presented and modern, purpose built Fifth floor flat situated in the sought after Burtons St Leonards area with its array of local restaurants/bars, shops and within walking distance of public gardens and the mainline railway. Internally this property comprises; Entrance hallway with ample internal storage leading onto two good size double bedrooms, one of which is fitted with built in wardrobes, a modern fitted bathroom with low level W.C and shower over bath, a modern fitted kitchen with built in oven and hob and a spacious lounge/diner. Additional the property benefits from; Full double glazing throughout, electric heating a neutral colour scheme, ample on street parking, lift access and a security entry phone system. The property is available now on a long let and internal viewings are highly recommended. A minimumn annual income of £30,000 per household is required to be eligible for this property. For further information or to arrange your internal viewing, please contact our Bexhill office on 01424 224488 Option 2.

- Fifth floor flat to let.
- Two double bedrooms.
- Modern fitted kitchen.
- Modern fitted bathroom.
- Electricial heating and double glazing.

- Sought after Burton St Leonards location.
  - North facing balcony.
  - Close to mainline railway.
  - Available now on a long let.
- Lift access and security entry phone system.