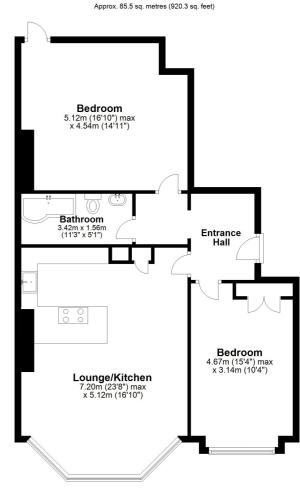

www.burnapandabel.co.uk

Email folkestone@burnapandabel.co.uk

Phone 01303 258590

www.burnapandabel.co.uk

Entrance Hall Lounge/Kitchen/Diner 23' 8" x 16' 10" (7.21m x 5.13m) **Bathroom** 11' 3" x 5' 1" (3.43m x 1.55m) **Bedroom One** 16' 10" x 14' 11" (5.13m x 4.55m) **Bedroom Two** 15' 4" x 10' 4" (4.67m x 3.15m) **Two Off Road Parking Spaces** 

nilst every attempt has been made to ensure the accuracy of the floor plan contained here, measurements of doors, windows, rooms and any other items are app ind no responsibility is taken for any error, omission or mis-statement. This plan is for illustrative purposes only and should be used as such by any prospective pur Plan produced using PlanUp.