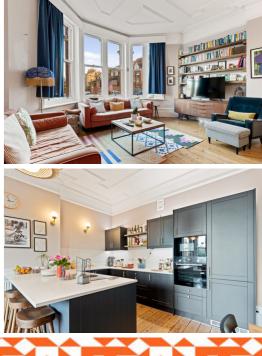

## £350,000 SHARE OF FREEHOLD

FOR SALE WITH BURNAP + ABEL... Burnap + Abel are delighted to offer this stunning ground floor period garden apartment, situated in the sought after location of Grimston Avenue in Folkestone's West End. The property is just a short walk from Folkestone Central Train Station, Folkestone Town Centre and The Leas Promenade. The property is bursting with original features and has been modernised throughout by the current owners. The accommodation comprises open plan lounge/kitchen/diner, family bathroom and two double bedrooms. Additional benefits include two off road parking spaces, a private rear garden, cellar storage room, a long lease and the freehold of the building. For your chance to view call sole agent Burnap + Abel now on 01303 258590.

www.burnapandabel.co.uk

Email folkestone@burnapandabel.co.uk

Phone 01303 258590

www.burnapandabel.co.uk

Entrance Hall Lounge/Kitchen/Diner 23' 8" x 16' 10" (7.21m x 5.13m) **Bathroom** 11' 3" x 5' 1" (3.43m x 1.55m) **Bedroom One** 16' 10" x 14' 11" (5.13m x 4.55m) **Bedroom Two** 15' 4" x 10' 4" (4.67m x 3.15m) **Two Off Road Parking Spaces** 