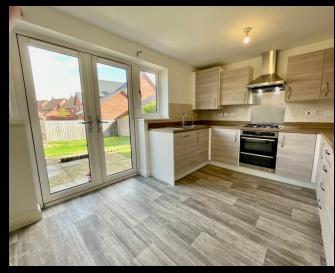

## **ENTRANCE HALL**

**SITTING ROOM** 

11' 5" x 13' 4" (3.48m x 4.06m)

**KITCHEN / DINING ROOM** 13' 3" x 14' 8" (4.04m x 4.47m)

**DOWNSTAIRS W.C** 

FIRST FLOOR

**BEDROOM THREE** 

6' 05" x 8' 0" (1.96m x 2.44m)