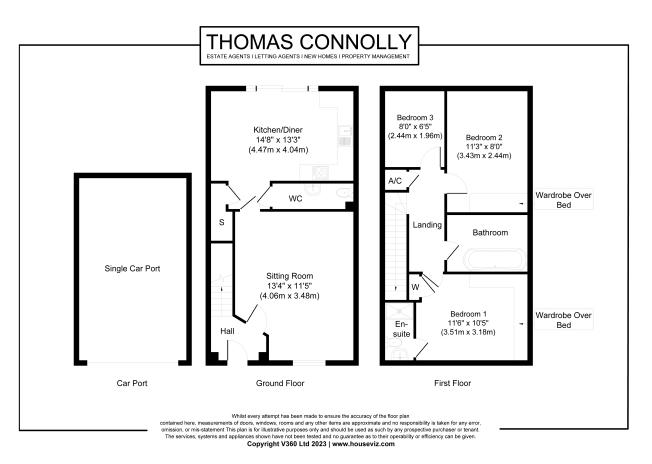

As you enter this home you are greeted by an entrance hall, which leads to the spacious sitting room, which then takes you into the kitchen / dining room and the downstairs cloakroom. The first floor comprises of the master bedroom with an en-suite and built in wardrobes, the family bathroom, the second double bedroom with built in wardrobes, and a third bedroom. Outside, the property offers a driveway with space for two cars and a large rear garden. There is double glazing throughout the property, solar panels on the roof, Water softener, filter tap, and it is offered for sale with no upper chain.

## **ENTRANCE HALL**

**SITTING ROOM** 

11' 5" x 13' 4" (3.48m x 4.06m)

**KITCHEN / DINING ROOM** 13' 3" x 14' 8" (4.04m x 4.47m)

**DOWNSTAIRS W.C** 

FIRST FLOOR

**BEDROOM THREE** 

6' 05" x 8' 0" (1.96m x 2.44m)

**BEDROOM TWO** 

8' 0" x 11' 3" (2.44m x 3.43m)

**FAMILY BATHROOM** 

**BEDROOM ONE** 

10' 5" x 11' 6" (3.17m x 3.51m)

**ENSUITE TO BEDROOM ONE** 

**REAR GARDEN** 

**CARPORT AND DRIVEWAY PARKING** 