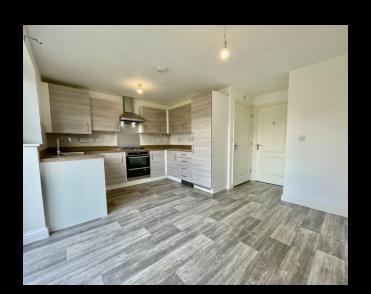

As you enter this home you are greeted by an entrance hall, which leads to the spacious sitting room, which then takes you into the kitchen / dining room and the downstairs cloakroom. The first floor comprises of the master bedroom with an en-suite and built in wardrobes, the family bathroom, the second double bedroom with built in wardrobes, and a third bedroom. Outside, the property offers a driveway with space for two cars and a large rear garden. There is double glazing throughout the property, solar panels on the roof, Water softener, filter tap, and it is offered for sale with no upper chain.