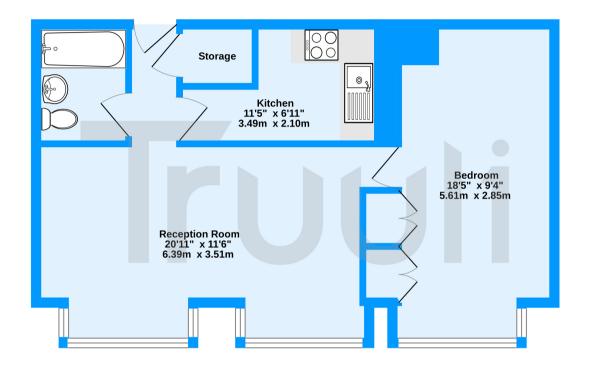

Ground Floor 523 sq.ft. (48.6 sq.m.) approx.

St Crispin House, Barclay Road, Croydon, CR0

TOTAL FLOOR AREA: 523 sq.ft. (48.6 sq.m.) approx.

Measurements are approximate. Not to scale. Illustrative purposes only