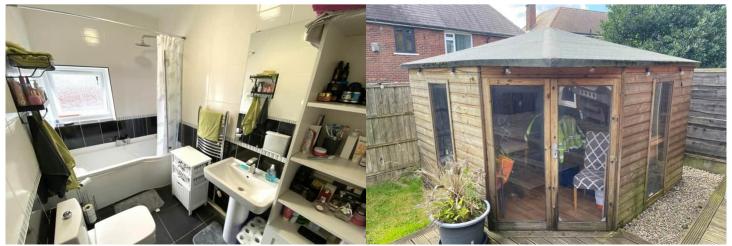

The interior of this well presented property comprises a spacious living room, the fitted kitchen and the family bathroom. The first floor consists of three bedrooms and access to the loft room. The exterior of the property benefits from a large rear garden with a summer house and large decking area, perfect for enjoying the summer months.