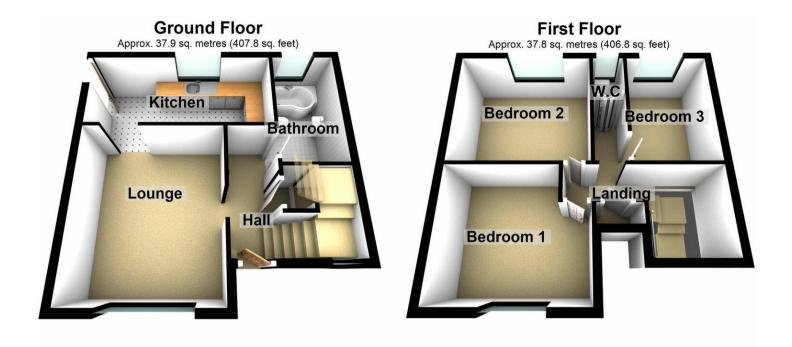

The interior of this well presented property comprises a spacious living room, the fitted kitchen and the family bathroom. The first floor consists of three bedrooms and access to the loft room. The exterior of the property benefits from a large rear garden with a summer house and large decking area, perfect for enjoying the summer months.

This allows you rights to purchase within a given timeframe (typically 8-12 weeks) which gives you time to prepare funding, surveys, and searches.

Total area: approx. 75.7 sq. metres (814.6 sq. feet)

20-22 Bridge End, Leeds, LS1 4DJ t: 0330 004 0050 e: hello@bettermove.co.uk www.bettermove.co.uk