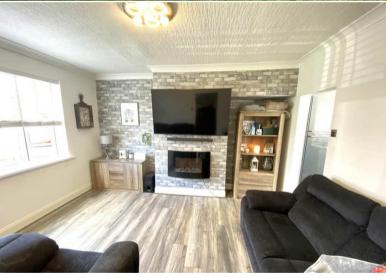

The interior of this well presented property comprises a spacious living room, the fitted kitchen and the family bathroom. The first floor consists of three bedrooms and access to the loft room. The exterior of the property benefits from a large rear garden with a summer house and large decking area, perfect for enjoying the summer months.