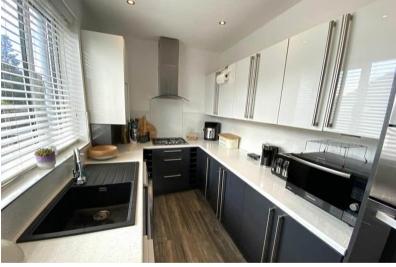

The interior of this well presented property comprises a spacious living room, the fitted kitchen and the family bathroom. The first floor consists of three bedrooms and access to the loft room. The exterior of the property benefits from a large rear garden with a summer house and large decking area, perfect for enjoying the summer months.