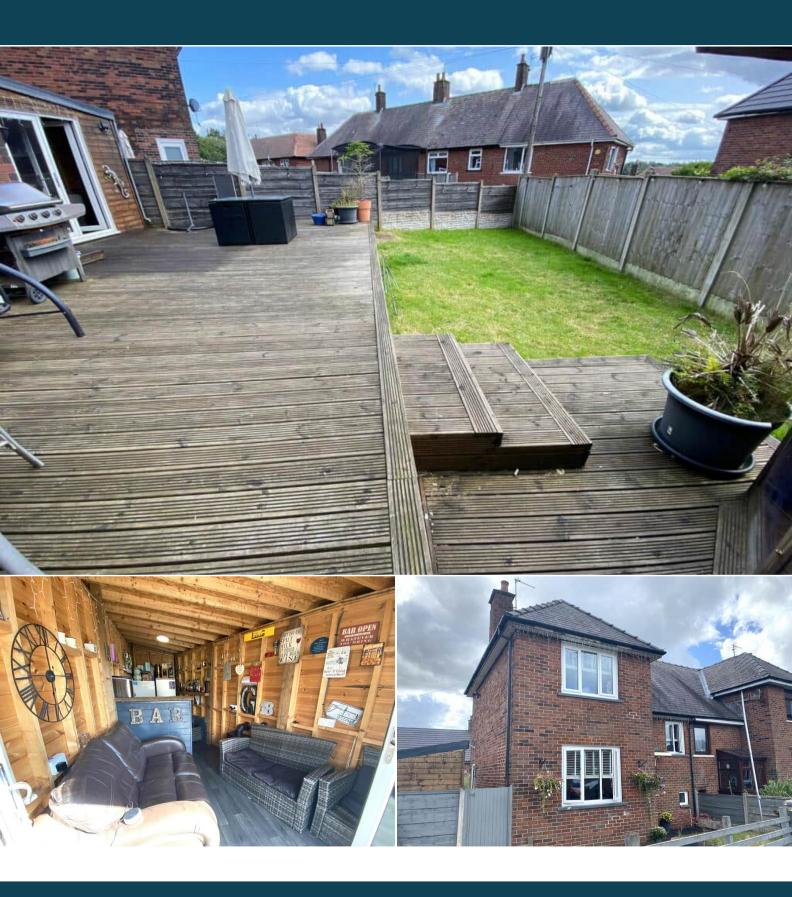

The interior of this well presented property comprises a spacious living room, the fitted kitchen and the family bathroom. The first floor consists of three bedrooms and access to the loft room. The exterior of the property benefits from a large rear garden with a summer house and large decking area, perfect for enjoying the summer months.