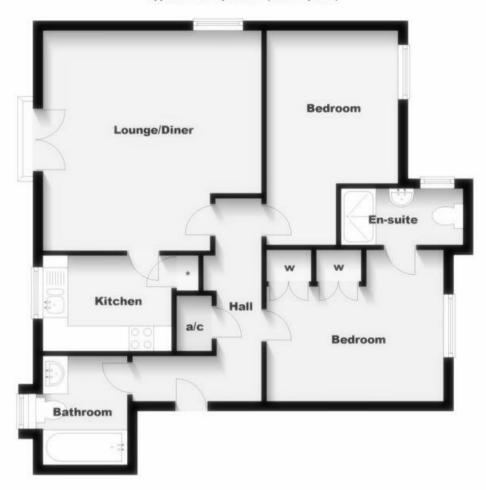

## **Mid Floor Flat**

Approx. 59.5 sq. metres (640.5 sq. feet)

## Total area: approx. 59.5 sq. metres (640.5 sq. feet)

Whilst every attempt has been made to ensure the accuracy of the floor plan, measurements of doors, windows and any other items are approximate and no responsibility is taken for any error, omission, or mis-statement. This plan is for illustrative purposes only and should be used as such by any propective purchaser. The services, systems and appliances shown have not been tested and no guarantee as to their operability or efficiency can be given.