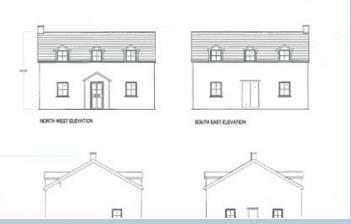

# The Willows, Hillside, Yarnscombe, Barnstaple, Devon, EX31 3LW

Set in the centre of this popular village, overlooking the Parish Church is this new detached chalet style house to be built during the course of this year;

discening purchasers will be able to help choose kitchen, bathrooms, if they exchange contracts in the relivant timescale. The property offers three first floor bedrooms, master with an en-suite shower room and a family bathroom. On the ground floor, there is a downstairs cloakroom, open plan kitchen/diner, garden room, living room and a really useful study/bedroom 4. Again there is potential to have the ground floor all open plan should that suit a purchasers requirements.

#### NB

Plans are available for perusal in our office; we can then arrange a direct meeting with the developer to discuss a purchasers requirements.