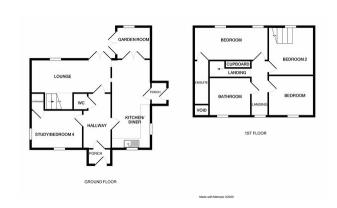

discening purchasers will be able to help choose kitchen, bathrooms, if they exchange contracts in the relivant timescale. The property offers three first floor bedrooms, master with an en-suite shower room and a family bathroom. On the ground floor, there is a downstairs cloakroom, open plan kitchen/diner, garden room, living room and a really useful study/bedroom 4. Again there is potential to have the ground floor all open plan should that suit a purchasers requirements.

#### **Entrance Hall**

## Cloakroom

Low level wc, vanity basin

## Bedroom 4/Study

Windows to front and side.

# **Living Room**

Window to rear, doube doors to garden.

# Open Plan Kitchen/diner

Door to side porch

## Garden Room

Double doors out to garden, window to rear.

# First Floor

Landing. Doors to principle rooms

## Master Bedroom

Twin aspect windows to the rear, door to

## En Suite Shower Room

law level we vanity basin shower cubicle and shower unit

#### Bedroom 2

Window overlooking rear garden

#### Bedroom 3

Window to the front

#### Bathroom

Suite comprising: panel sided bath, low level wc, pedestal wash hand basin, frosted window to the front.