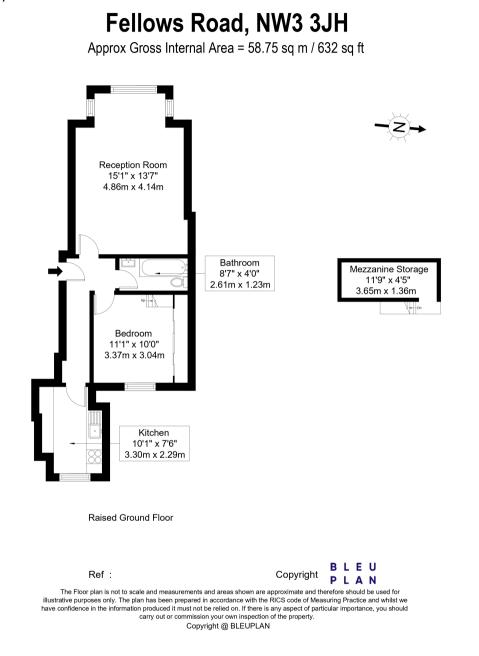

## Fellows Road, NW3

Large and spacious well proportioned one bedroom apartment in a classic period conversion, set on the raised ground floor of impressive period building, large reception with wood floors high ceilings, double bedroom with fitted wardrobes providing ample storage, separate fully fitted kitchen, full family bathroom with showerand bathtub, property benefits from wood floors throughout the property, situated on a quiet residential tree lined road, a short walk to all shops and restaurants and amrnities of Finchley Road, minutes from Swiss Cottage Tube Station, available 1st May.