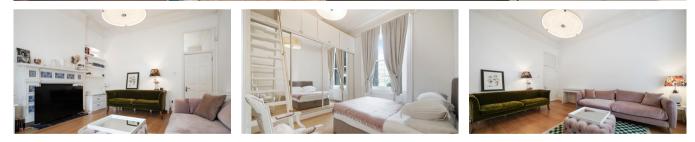

## FELLOWS ROAD SWISS COTTAGE NW3

- LARGE ONE BED APARTMENT
- RAISED GROUND FLOOR
- PERIOD CONVERSION

- HIGH CEILINGS IN RECEPTION
- WOOD FLOOR THROUGHOUT
- AVAILBLE 1ST MAY

## Fellows Road, NW3

Large and spacious well proportioned one bedroom apartment in a classic period conversion, set on the raised ground floor of impressive period building, large reception with wood floors high ceilings, double bedroom with fitted wardrobes providing ample storage, separate fully fitted kitchen, full family bathroom with showerand bathtub, property benefits from wood floors throughout the property, situated on a quiet residential tree lined road, a short walk to all shops and restaurants and amrnities of Finchley Road, minutes from Swiss Cottage Tube Station, available 1st May.