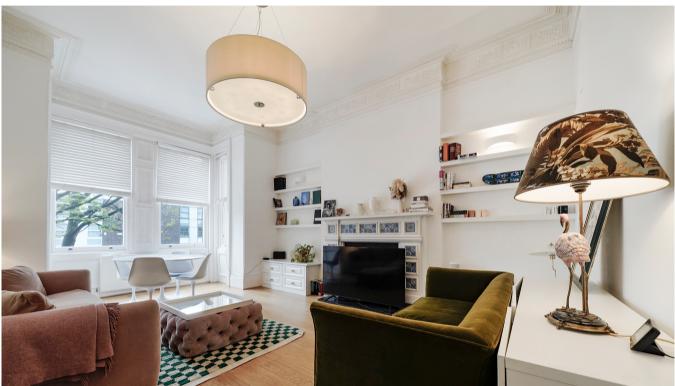

## FELLOWS ROAD SWISS COTTAGE NW3

- LARGE ONE BED APARTMENT
- RAISED GROUND FLOOR
- PERIOD CONVERSION

- HIGH CEILINGS IN RECEPTION
- WOOD FLOOR THROUGHOUT
- AVAILBLE 1ST MAY

## Fellows Road, NW3

Large and spacious well proportioned one bedroom apartment in a classic period conversion, set on the raised ground floor of impressive period building, large reception with wood floors high ceilings, double bedroom with fitted wardrobes providing ample storage, separate fully fitted kitchen, full family bathroom with showerand bathtub, property benefits from wood floors throughout the property, situated on a quiet residential tree lined road, a short walk to all shops and restaurants and amrnities of Finchley Road, minutes from Swiss Cottage Tube Station, available 1st May.