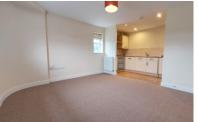

### LOUNGE/KITCHEN

12' 11" x 11' 8" (3.94m x 3.56m) (approx.) UPVC window to front and side and two radiators.