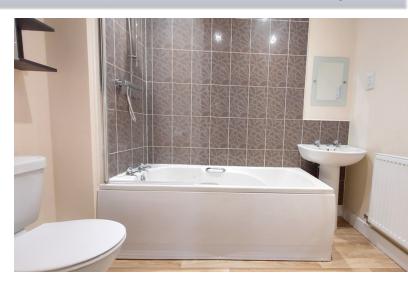

#### **BATHROOM**

hand basin and bath with shower over, part tiled walls and radiator.