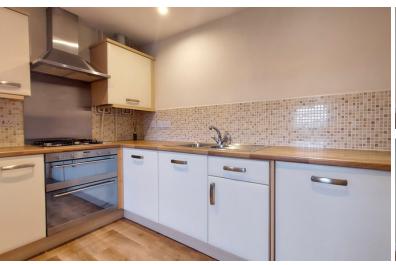

### LOUNGE/KITCHEN

12' 11" x 11' 8" (3.94m x 3.56m) (approx.) UPVC window to front and side and two radiators.

#### **KITCHEN AREA**

11' 8" x 5' 3" (3.56m x 1.60m) (approx.) Fitted with a range of base and eye level units, stainless steel sink unit with mixer tap, part tiled walls, integrated oven, hob, extractor fan, unit lighting, fridge freezer space, integrated washing machine and wall mounted gas boiler.