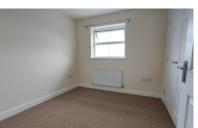

## **BEDROOM ONE**

8' 11" x 8' 2" (2.72m x 2.49m) (approx.) UPVC window to front, radiator, wardrobe and cupboard.