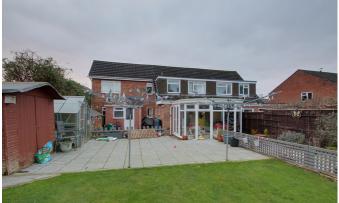

#### **OUTSIDE**

The front has been surfaced to provide off road parking for a variety of vehicles, and pedestrian access into the rear garden.

The rear garden is fully enclosed and is one of the largest plots within this development. It is ideal for entertaining and for accommodating growing children and / or pets. There are paved terraces and seating areas, and an area which has been used for vegetable production. There are a variety of outbuildings including a summer house, greenhouse and timber sheds.