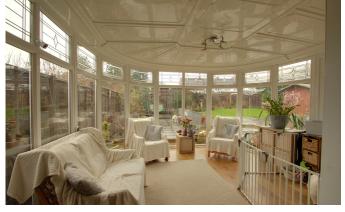

#### **DESCRIPTION**

An entrance porch leads into the entrance hall with staircase to the first floor and doors to principal rooms. On the left is the sitting room with large picture window and an open fireplace. Across the hall is the additional reception room which has a modern ensuite shower room and a rear porch. This area could be used as an annexe. The kitchen is fitted with an extensive range of units incorporating single drainer sink unit, breakfast bar, space for freestanding fridge / freezer and cooker which leads onto the dining room. This area opens into the double glazed conservatory enjoying a view over the garden, french doors to to side and door to the utility/cloakroom. On the first floor the split landing gives access to the bedrooms and the family bathroom. The two bedrooms in the extension could be reconfigured to recreate a master bedroom with ensuite and dressing room. Across the landing the main bedroom is fitted with a range of units including wardrobes, bridging units, bedside cabinets and open shelving; a further double bedroom and the smallest bedroom with a built in wardrobe. The family bathroom is fitted with a white suite of low level wc, pedestal wash hand basin and panel enclosed bath with mixer tap shower attachment. The property has double glazing and a gas radiator heating system. Although offering spacious accommodation there are areas where the property would benefit from cosmetic updating.