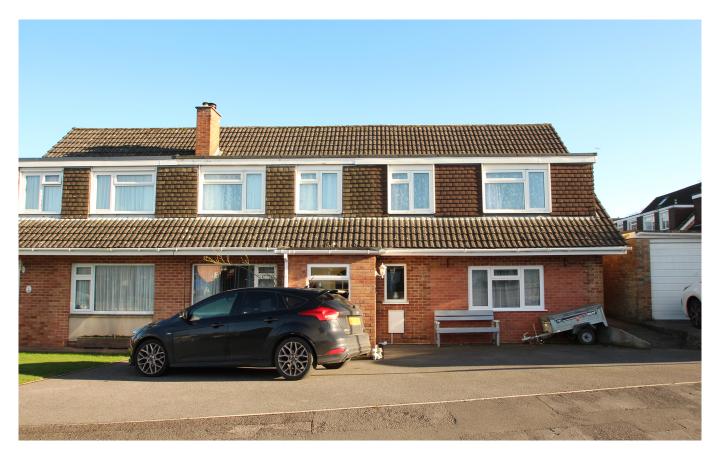

## £375,000 Freehold

An extended semi detached property providing versatile accommodate including the potential for a self contained annex. In a cCul de sac position, this property has one of the largest gardens in this popular residential area.

#### **DESCRIPTION**

An entrance porch leads into the entrance hall with staircase to the first floor and doors to principal rooms. On the left is the sitting room with large picture window and an open fireplace. Across the hall is the additional reception room which has a modern ensuite shower room and a rear porch. This area could be used as an annexe. The kitchen is fitted with an extensive range of units incorporating single drainer sink unit, breakfast bar, space for freestanding fridge / freezer and cooker which leads onto the dining room. This area opens into the double glazed conservatory enjoying a view over the garden, french doors to to side and door to the utility/cloakroom. On the first floor the split landing gives access to the bedrooms and the family bathroom. The two bedrooms in the extension could be reconfigured to recreate a master bedroom with ensuite and dressing room. Across the landing the main bedroom is fitted with a range of units including wardrobes, bridging units, bedside cabinets and open shelving; a further double bedroom and the smallest bedroom with a built in wardrobe. The family bathroom is fitted with a white suite of low level wc, pedestal wash hand basin and panel enclosed bath with mixer tap shower attachment. The property has double glazing and a gas radiator heating system. Although offering spacious accommodation there are areas where the property would benefit from cosmetic updating.

#### **OUTSIDE**

The front has been surfaced to provide off road parking for a variety of vehicles, and pedestrian access into the rear garden.

The rear garden is fully enclosed and is one of the largest plots within this development. It is ideal for entertaining and for accommodating growing children and / or pets. There are paved terraces and seating areas, and an area which has been used for vegetable production. There are a variety of outbuildings including a summer house, greenhouse and timber sheds.