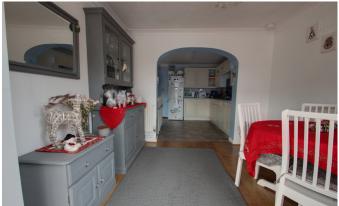

#### **DESCRIPTION**

An entrance porch leads into the entrance hall with staircase to the first floor and doors to principal rooms. On the left is the sitting room with large picture window and an open fireplace. Across the hall is the additional reception room which has a modern ensuite shower room and a rear porch. This area could be used as an annexe. The kitchen is fitted with an extensive range of units incorporating single drainer sink unit, breakfast bar, space for freestanding fridge / freezer and cooker which leads onto the dining room. This area opens into the double glazed conservatory enjoying a view over the garden, french doors to to side and door to the utility/cloakroom. On the first floor the split landing gives access to the bedrooms and the family bathroom. The two bedrooms in the extension could be reconfigured to recreate a master bedroom with ensuite and dressing room. Across the landing the main bedroom is fitted with a range of units including wardrobes, bridging units, bedside cabinets and open shelving; a further double bedroom and the smallest bedroom with a built in wardrobe. The family bathroom is fitted with a white suite of low level wc, pedestal wash hand basin and panel enclosed bath with mixer tap shower attachment. The property has double glazing and a gas radiator heating system. Although offering spacious accommodation there are areas where the property would benefit from cosmetic updating.