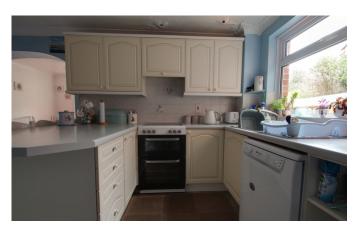

#### **DESCRIPTION**

An entrance porch leads into the entrance hall with staircase to the first floor and doors to principal rooms. On the left is the sitting room with large picture window and an open fireplace. Across the hall is the additional reception room which has a modern ensuite shower room and a rear porch. This area could be used as an annexe. The kitchen is fitted with an extensive range of units incorporating single drainer sink unit, breakfast bar, space for freestanding fridge / freezer and cooker which leads onto the dining room. This area opens into the double glazed conservatory enjoying a view over the garden, french doors to to side and door to the utility/cloakroom. On the first floor the split landing gives access to the bedrooms and the family bathroom. The two bedrooms in the extension could be reconfigured to recreate a master bedroom with ensuite and dressing room. Across the landing the main bedroom is fitted with a range of units including wardrobes, bridging units, bedside cabinets and open shelving; a further double bedroom and the smallest bedroom with a built in wardrobe. The family bathroom is fitted with a white suite of low level wc, pedestal wash hand basin and panel enclosed bath with mixer tap shower attachment. The property has double glazing and a gas radiator heating system. Although offering spacious accommodation there are areas where the property would benefit from cosmetic updating.