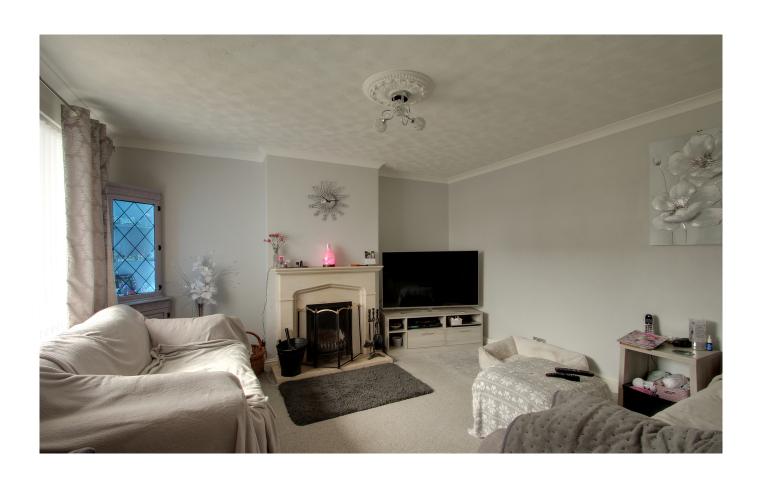

#### **DESCRIPTION**

An entrance porch leads into the entrance hall with staircase to the first floor and doors to principal rooms. On the left is the sitting room with large picture window and an open fireplace. Across the hall is the additional reception room which has a modern ensuite shower room and a rear porch. This area could be used as an annexe. The kitchen is fitted with an extensive range of units incorporating single drainer sink unit, breakfast bar, space for freestanding fridge / freezer and cooker which leads onto the dining room. This area opens into the double glazed conservatory enjoying a view over the garden, french doors to to side and door to the utility/cloakroom. On the first floor the split landing gives access to the bedrooms and the family bathroom. The two bedrooms in the extension could be reconfigured to recreate a master bedroom with ensuite and dressing room. Across the landing the main bedroom is fitted with a range of units including wardrobes, bridging units, bedside cabinets and open shelving; a further double bedroom and the smallest bedroom with a built in wardrobe. The family bathroom is fitted with a white suite of low level wc, pedestal wash hand basin and panel enclosed bath with mixer tap shower attachment. The property has double glazing and a gas radiator heating system. Although offering spacious accommodation there are areas where the property would benefit from cosmetic updating.