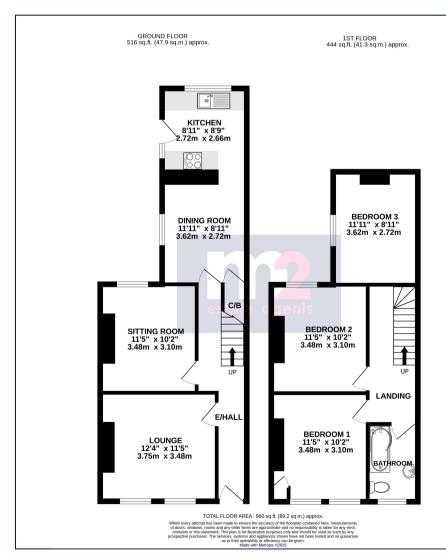

Perfect for first time buyer or family, briefly comprising, to the ground floor: An entrance hall with stairs to the first floor, living room, sitting room and dining room with a good size kitchen off. To the first floor: A gallery landing leads to three double bedrooms and a family bathroom with P shaped bath. Outside: To the front is an enclosed forecourt. To the rear: A path provides access to an enclosed easily maintained garden laid with stone.