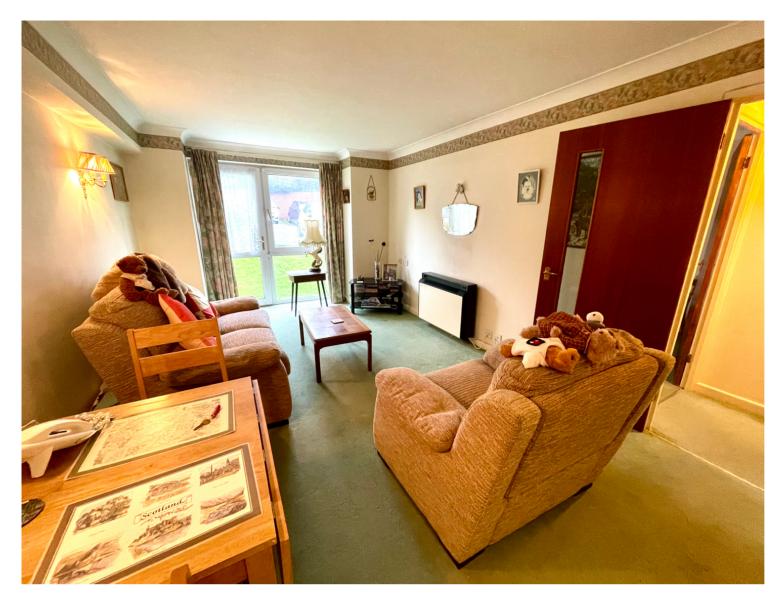

Situated on the ground floor (with direct access to the communal garden) the entrance hallway to the flat is thoughtfully designed with ample storage solutions. The spacious living room can easily accommodate a dining area, and the adjacent kitchen offers functionality and convenience. The double bedroom is light and airy, and the well-appointed bathroom completes the living space. With potential for modernisation, this property allows you to personalize it to your tastes and needs.