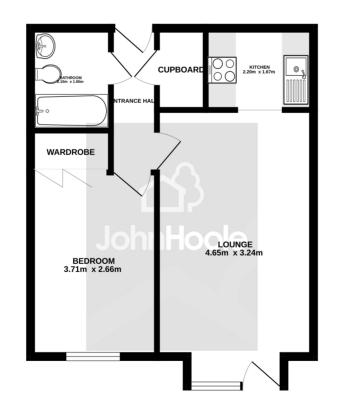

GROUND FLOOR 38.5 sq.m. approx.

GROUND FLOOR FLAT

TOTAL FLOOR AREE: 38.5 s.g.m. approx.

Whilst every attempt has been made to ensure her excursely of the floorpine contained here, measurements of doors, vendows, comes and any other terms are approximate and no responsibility is taken for any error, or mission or mis-answered. This plain is for illustratine purposes organ defloude to use of as such by any prospective purchaser. The services, systems and septializes shown have not been lested and no quarantee. In the limit of the control of t

Situated on the ground floor (with direct access to the communal garden) the entrance hallway to the flat is thoughtfully designed with ample storage solutions. The spacious living room can easily accommodate a dining area, and the adjacent kitchen offers functionality and convenience. The double bedroom is light and airy, and the well-appointed bathroom completes the living space. With potential for modernisation, this property allows you to personalize it to your tastes and needs.