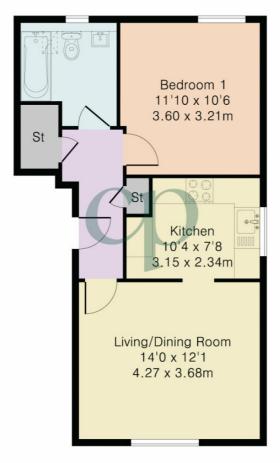

## Approximate Gross Internal Area 502 sq ft - 47 sq m

Second Floor

All measurements are approximate and quoted in metric with imperial equivalents and for general guidance only and whilst every attempt has been made to ensure accuracy, they must not be relied on. The fixtures, fittings and appliances referred to have not been tested and therefore no guarantee can be given and that they are in working order. Internal photographs are reproduced for general information and it must not be inferred that any item shown is included with the property. For a free valuation, contact the numbers listed on the brochure.