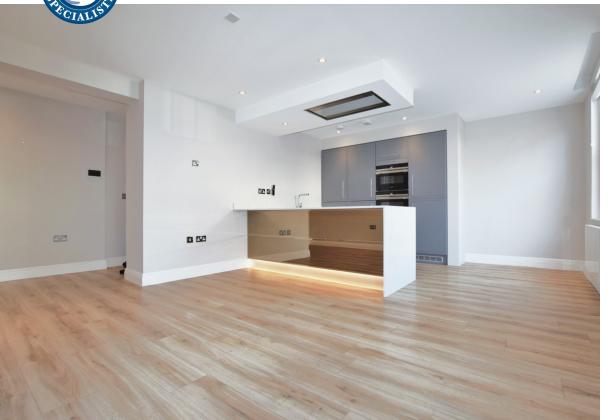

Upon entering the property you find yourself in the large open plan kitchen living area, flooded with natural light from the two large sach windows. In the kitchen you find a range of integrated appliances set in grey units and finished off by a marble effect work surface. The current living area is set up to have a wall mounted TV with ample room for a large sofa and coffee table.