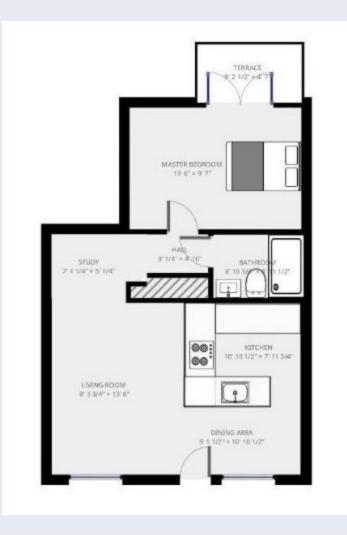

Upon entering the property you find yourself in the large open plan kitchen living area, flooded with natural light from the two large sach windows. In the kitchen you find a range of integrated appliances set in grey units and finished off by a marble effect work surface. The current living area is set up to have a wall mounted TV with ample room for a large sofa and coffee table.

Walking further through the apartment you find yourself in the large master bedroom, this room benefits from abundant space for large fitted wardrobes and a double bed. Another great feature of this flat is the external terrace area which is access able through French doors from the master bedroom, and provides some small outside space. The main bathroom comprises of a modern three piece suite, with a large mirror and an inset shelf.