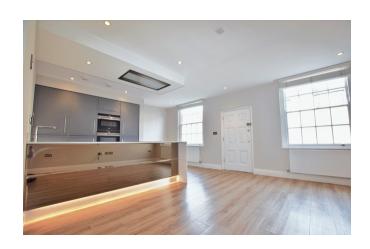

Upon entering the property you find yourself in the large open plan kitchen living area, flooded with natural light from the two large sach windows. In the kitchen you find a range of integrated appliances set in grey units and finished off by a marble effect work surface. The current living area is set up to have a wall mounted TV with ample room for a large sofa and coffee table.