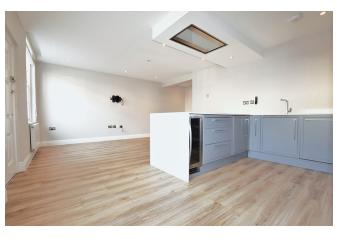

Upon entering the property you find yourself in the large open plan kitchen living area, flooded with natural light from the two large sach windows. In the kitchen you find a range of integrated appliances set in grey units and finished off by a marble effect work surface. The current living area is set up to have a wall mounted TV with ample room for a large sofa and coffee table.