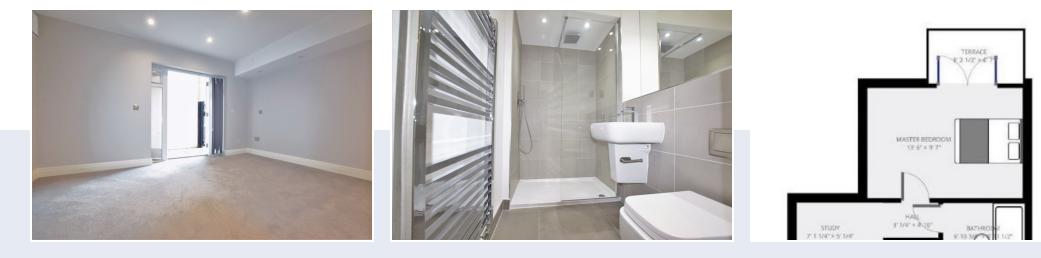

Upon entering the property you find yourself in the large open plan kitchen living area, flooded with natural light from the two large sach windows. In the kitchen you find a range of integrated appliances set in grey units and finished off by a marble effect work surface. The current living area is set up to have a wall mounted TV with ample room for a large sofa and coffee table.

Walking further through the apartment you find yourself in the large master bedroom, this room benefits from abundant space for large fitted wardrobes and a double bed. Another great feature of this flat is the external terrace area which is access able through French doors from the master bedroom, and provides some small outside space. The main bathroom comprises of a modern three piece suite, with a large mirror and an inset shelf.