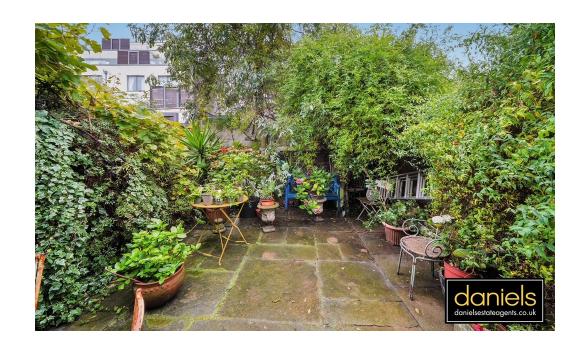

## PROPERTY DESCRIPTION

OPEN HOUSE VIEWING EVENT SATURDAY 5th OCTOBER 11am -12:30pm.

Set on a POPULAR ROAD in Kensal Green is this END TERRACED FAMILY HOME.

The property has been lovingly cared for by its present owners and benefits include an array of original features, ENTRANCE HALLWAY, THROUGH LOUNGE, DOWNSTAIRS WC, DINING ROOM, KITCHEN and PRIVATE & SECLUDED REAR GARDEN. The first floor boasts THREE BEDROOMS & SPACIOUS FITTED BATHROOM.

## POINTS OF INTEREST

- END OF TERRACE HOUSE
- POTENTIAL FOR EXTENSION (STPP)
- GREAT LOCATION

- CLOSE TO AMENITIES
- PRIVATE & SECLUDED REAR GARDEN
- THREE RECEPTION ROOMS