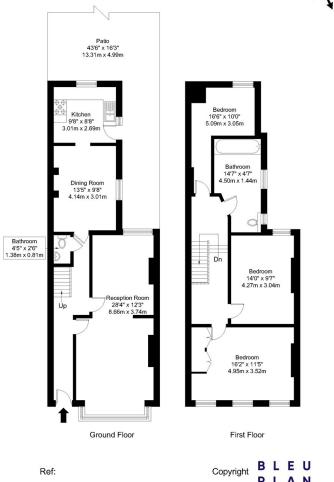

## Pember Road, NW10 5LN

Approx Gross Internal Area = 124.3 sq m / 1338 sq ft
Patio = 46.4 sq m / 499 sq ft
Total = 170.7 sq m / 1837 sq ft

The Floor plan is not to scale and measurements and areas shown are approximate and therefore should be used for illustrative