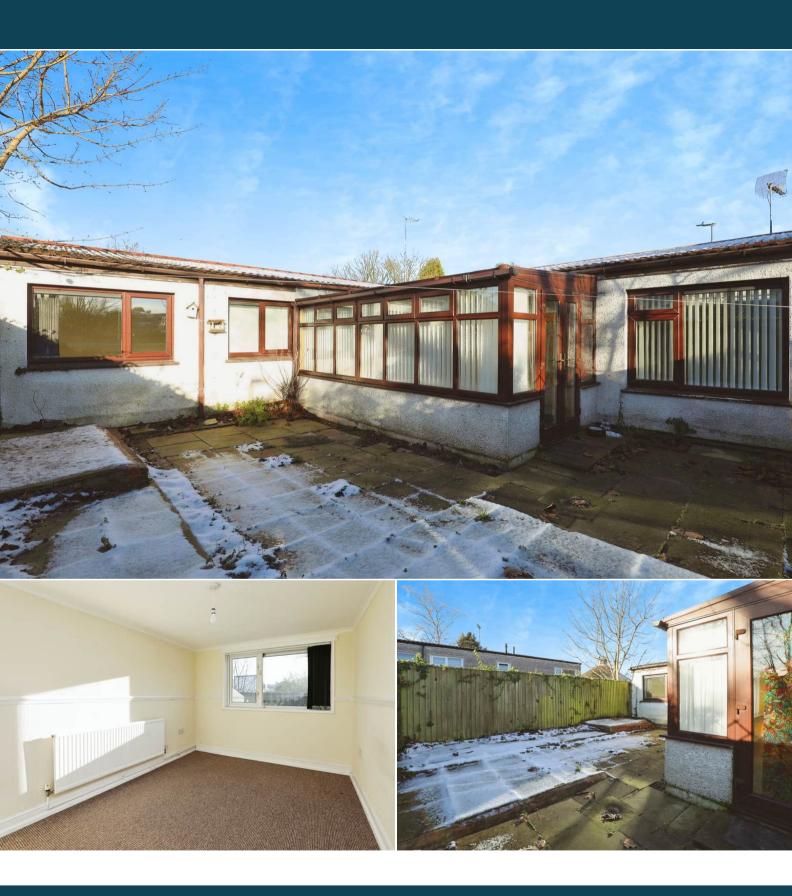

## Blakehall Skelmersdale

Bettermove are proud to present this 3 bedroom bungalow in Skelmersdale available with no forward chain.

The property benefits from double glazing, gas central heating throughout.

The council tax band is A.

The interior of this beautifully presented property comprises a spacious living room, fitted kitchen, 3 bedrooms, bathroom and sun room. The exterior boasts a private rear garden, perfect for enjoying the summer months.