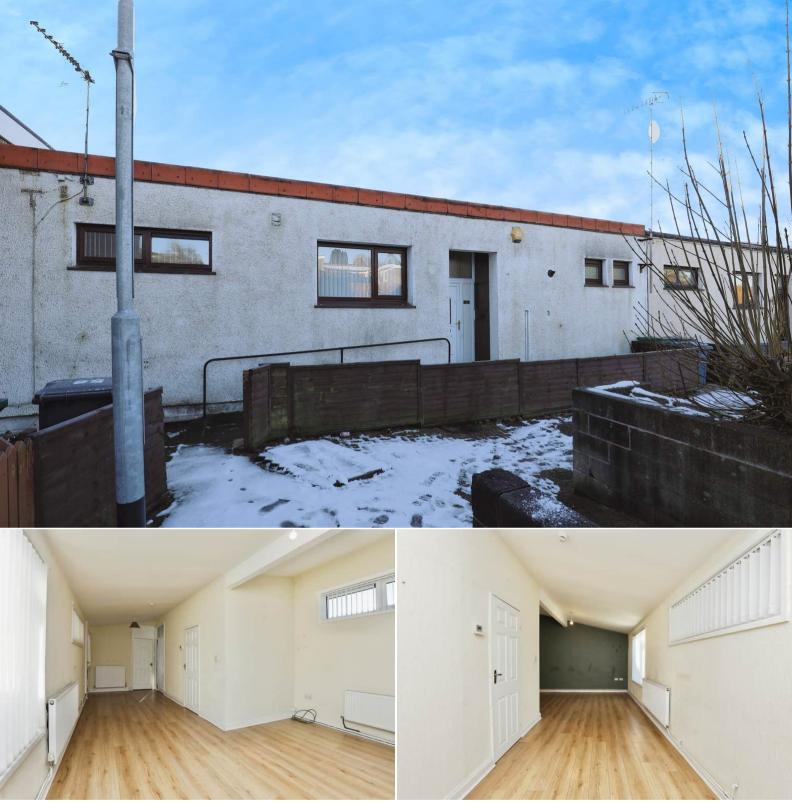

## Blakehall Skelmersdale

Bettermove are proud to present this 3 bedroom bungalow in Skelmersdale available with no forward chain.

The property benefits from double glazing, gas central heating throughout.

The council tax band is A.

The interior of this beautifully presented property comprises a spacious living room, fitted kitchen, 3 bedrooms, bathroom and sun room. The exterior boasts a private rear garden, perfect for enjoying the summer months.

Located in the popular town of Skelmersdale, the property is close to a range of amenities, including shops, supermarkets, restaurants and pubs. Excellent transport connections can be found from the M58, M6 and many local bus routes.