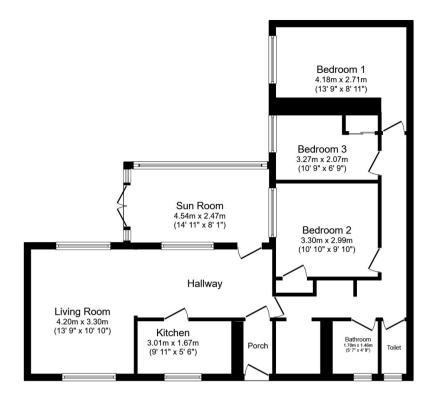

## Total floor area 89.3 m² (961 sq.ft.) approx

This floor plan is for illustrative purposes only. It is not drawn to scale. Any measurements, floor areas (including any total floor area), openings and orientation are approximate. No details are guaranteed, they cannot be relied upon for any purpose and they do not form part of any agreement. No liability is taken for any error, omission or misstatement. A party must rely upon its own inspection(s). Powered by www.focalagent.com