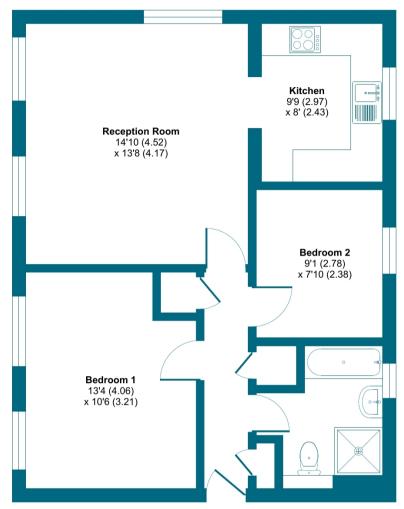

## Sylvan Road, London, SE19

Approximate Area = 631 sq ft / 58.6 sq m

For identification only - Not to scale

**GROUND FLOOR** 

Floor plan produced in accordance with RICS Property Measurement 2nd Edition, Incorporating International Property Measurement Standards (IPMS2 Residential). © nichecom 2025. Produced for Grafton Estate Agents. REF: 1252463