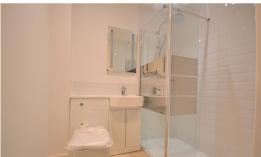

board and access to loft.

#### Lounge

16' 0" x 11' 2" (4.88m x 3.40m) Double glazed doors to rear and double glazed window to side.

## Kitchen Diner

12' 0" x 11' 7" (3.66m x 3.53m) Double glazed door and window to rear.

## **Bedroom One**

13' 6" x 9' 3" (4.11m x 2.82m) Double glazed window to front

## **Bedroom Two**

10' 3" x 9' 2" (3.12m x 2.79m) Double glazed window to front.

#### **Shower Room**

6' 9" x 5' 2" (2.06m x 1.57m)

## Garden

To the front of the property is off road parking with gated access leading to the rear of the property. The rear of the property is mainly laid to lawn with a patio area.

#### Note

Images are included for information only. Actual layout and finish may vary slightly from shown.

Some photographs may be taken from the neighbouring property.









Whilst every attempt has been made to ensure the accuracy of the floor plan contained here, measurements of doors, windows, rooms and any other items are approximate and no responsibility is taken for any error, omission, or mis-statement. This plan is for illustrative purposes only and should be used as such by any prospective purchaser. The services, systems and appliances shown have not been tested and no guarantee as to their operations of the processing the purchaser.