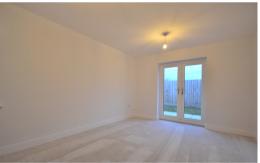

#### Lounge

16' 0" x 11' 2" (4.88m x 3.40m) Double glazed doors to rear and double glazed window to side.