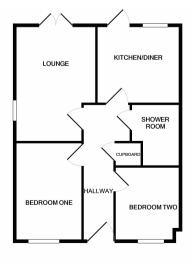

# 1B Fern Road, King's Lynn, Norfolk PE30 3BF

£260,000

A brand new two bedroom semi-detached bungalow situated in a highly desirable area of King's Lynn. The accommodation comprises hallway, lounge, kitchen / diner, shower room and two double bedrooms. The property further benefits from off road parking, air source heating providing underfloor heating and garden to rear. Local amenities can be found nearby with more extensive facilities can be found in King's Lynn Town Centre including a main line rail link into Cambridge and London King's Cross.

## Hallway

Double glazed door to front, cupboard and access to loft.

#### Lounge

16' 0" x 11' 2" (4.88m x 3.40m) Double glazed doors to rear and double glazed window to side.

## Kitchen Diner

12' 0" x 11' 7" (3.66m x 3.53m) Double glazed door and window to rear.

## **Bedroom One**

13' 6" x 9' 3" (4.11m x 2.82m) Double glazed window to front

## **Bedroom Two**

10' 3" x 9' 2" (3.12m x 2.79m) Double glazed window to front.

#### **Shower Room**

6' 9" x 5' 2" (2.06m x 1.57m)