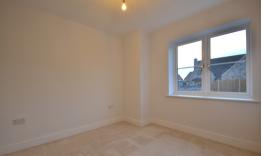

## **Bedroom One**

13' 6" x 9' 3" (4.11m x 2.82m) Double glazed window to front

## **Bedroom Two**

10' 3" x 9' 2" (3.12m x 2.79m) Double glazed window to front.