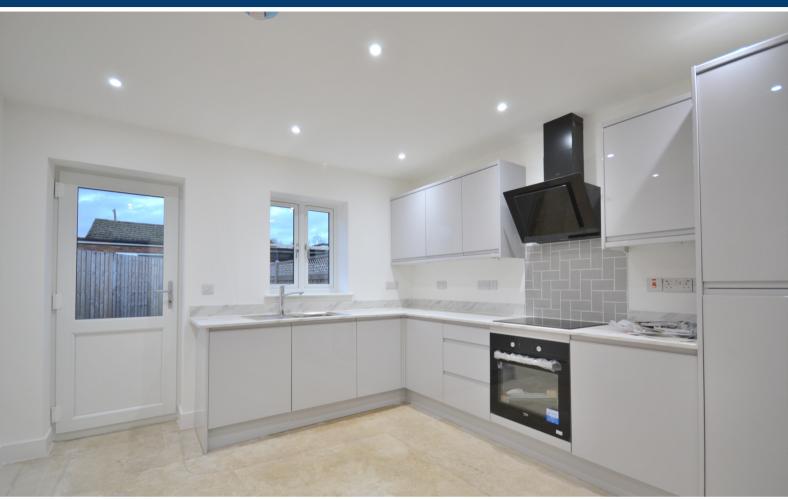

## Kitchen Diner

12' 0" x 11' 7" (3.66m x 3.53m) Double glazed door and window to rear.