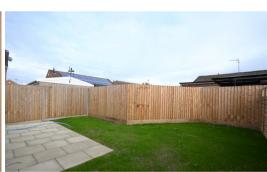

## Garden

To the front of the property is off road parking with gated access leading to the rear of the property. The rear of the property is mainly laid to lawn with a patio area.