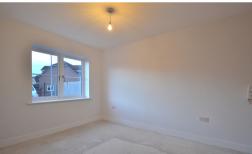

## **Bedroom One**

13' 6" x 9' 3" (4.11m x 2.82m) Double glazed window to front

## **Bedroom Two**

10' 3" x 9' 2" (3.12m x 2.79m) Double glazed window to front.