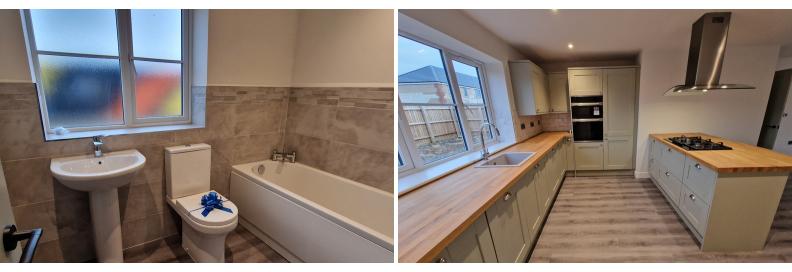

## **BATHROOM**

#### LOUNGE / DINER / KITCHEN

12' 6" x 33' 1" (3.81m x 10.08m)

**UTILITY ROOM** 10' 11" x 9' 11" (3.33m x 3.02m)