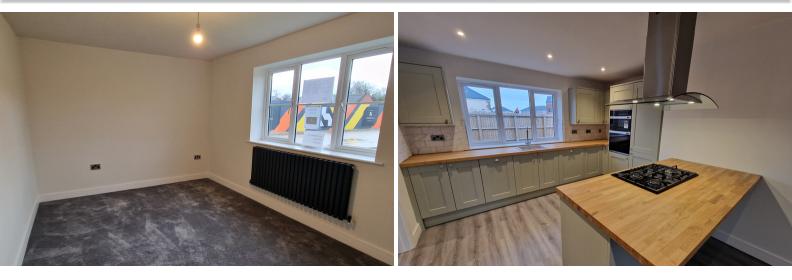

#### LOUNGE / DINER / KITCHEN

12' 6" x 33' 1" (3.81m x 10.08m)

**UTILITY ROOM** 10' 11" x 9' 11" (3.33m x 3.02m)