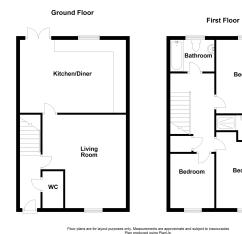

# **Ground Floor**

# **Living Room**

3.60m x 4.92m (11' 10" x 16' 2")

#### **Kitchen**

4.50m x 3.19m (14' 9" x 10' 6")

#### **First Floor**

#### **Bedroom One**

2.58m x 3.58m (8' 6" x 11' 9")

#### **Bedroom Two**

2.58m x 3.10m (8' 6" x 10' 2")

# **Bedroom Three**

1.91m x 2.64m (6' 3" x 8' 8")