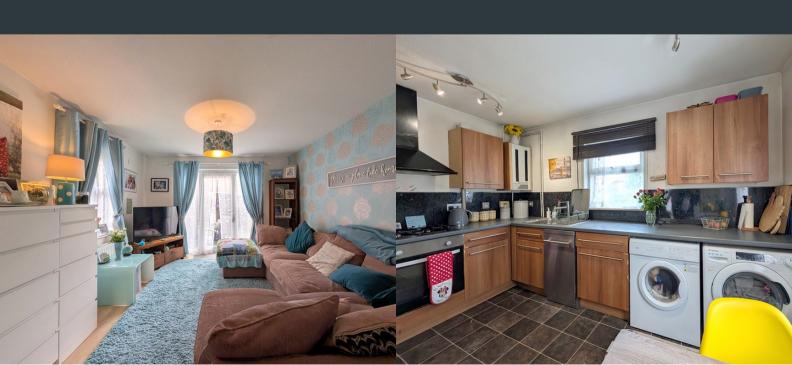

# **Living Room**

3.58m x 3.67m (11' 9" x 12' 0") Front aspect double glazed window and side door to garden, laminate flooring and wall mounted radiator.

### Kitchen

3.58m x 2.70m (11' 9" x 8' 10") Front and side aspect double glazed windows, a modern range of eye and base level units with integrated boiler, drainage sink, oven, gas hob, extractor fan and space for washing machine, dishwasher, dryer, fridge/freezer, table and chairs.