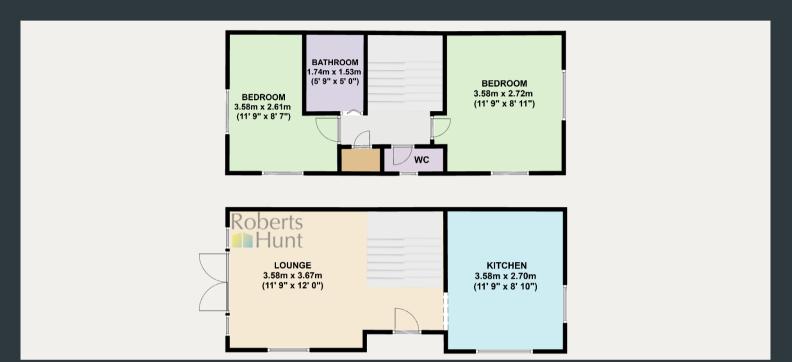

# **Living Room**

3.58m x 3.67m (11' 9" x 12' 0") Front aspect double glazed window and side door to garden, laminate flooring and wall mounted radiator.

### Kitchen

3.58m x 2.70m (11' 9" x 8' 10") Front and side aspect double glazed windows, a modern range of eye and base level units with integrated boiler, drainage sink, oven, gas hob, extractor fan and space for washing machine, dishwasher, dryer, fridge/freezer, table and chairs.

## **Bedroom One**

3.58m x 2.72m (11' 9" x 8' 11") Front and side aspect double glazed windows, carpeted flooring, wall mounted radiator.

## **Bedroom Two**

3.58m x 2.61m (11' 9" x 8' 7") Front and side aspect double glazed windows, carpeted flooring and wall mounted radiator.

#### **Bathroom**

1.74m x 1.53m (5' 9" x 5' 0") Bath tub with electric shower attachment, sink, vinyl floor and wall mounted radiator.

### WC

Porthole window, vinyl flooring, wall mounted radiator.