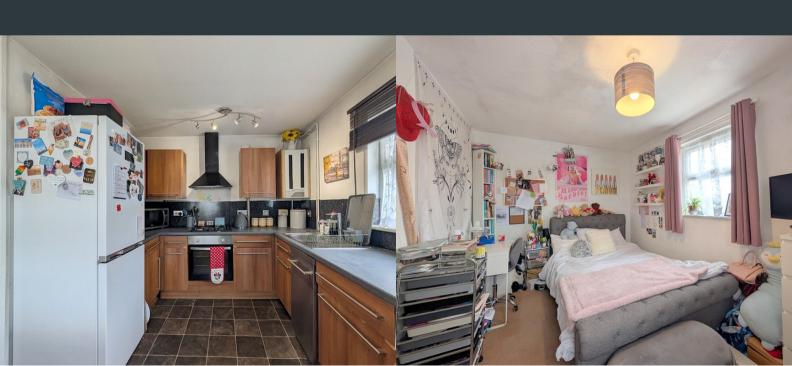

### Kitchen

3.58m x 2.70m (11' 9" x 8' 10") Front and side aspect double glazed windows, a modern range of eye and base level units with integrated boiler, drainage sink, oven, gas hob, extractor fan and space for washing machine, dishwasher, dryer, fridge/freezer, table and chairs.

## **Bedroom One**

3.58m x 2.72m (11' 9" x 8' 11") Front and side aspect double glazed windows, carpeted flooring, wall mounted radiator.

## **Bedroom Two**

3.58m x 2.61m (11' 9" x 8' 7") Front and side aspect double glazed windows, carpeted flooring and wall mounted radiator.