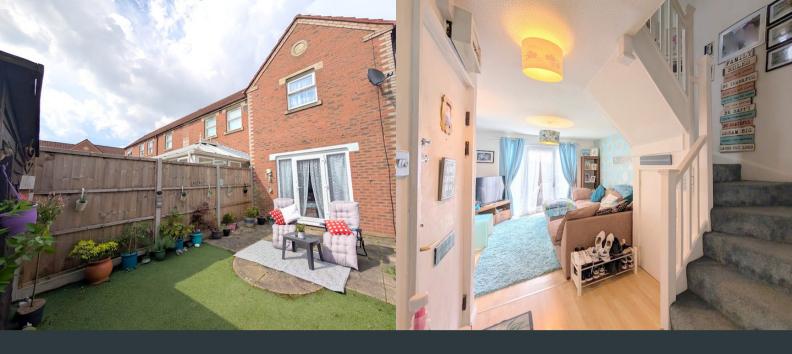

#### **Entrance**

Approached via a front aspect wooden door leading to hallway with carpeted stairs, under stair storage cupboard, opening through to the;

# **Living Room**

3.58m x 3.67m (11' 9" x 12' 0") Front aspect double glazed window and side door to garden, laminate flooring and wall mounted radiator.

### Garden

West facing and brick walled. Paving and artificial grass with side gate to front of house. Rear wooden shed.