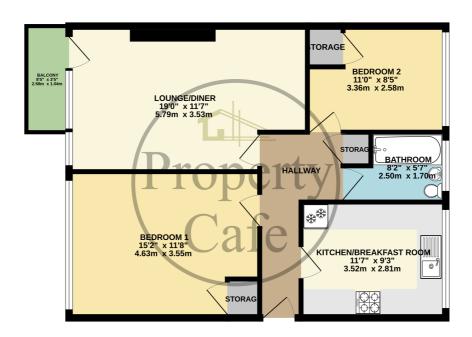

## GROUND FLOOR 692 sq.ft. (64.3 sq.m.) approx.

## TOTAL FLOOR AREA : 692 sq.ft. (64.3 sq.m.) approx. Whilst every attempt has been made to ensure the accuracy of the floorplan contained here, measurement of doors, windows, rooms and any other items are approximate and no responsibility is taken for any error principle or made statement. This falls is for flitterather purposes only and should be used as such by an

Property Café are delighted to offer for let this spacious, purpose built, ground floor flat situated in a sought after location between Egerton park and the seafront promenade, and just a short distance into Bexhill town centre and mainline railway station. Internally the property comprises entrance hallway with built in storage, a good size east facing master double bedroom with ample built in storage, a very spacious east facing lounge/diner with ample space to relax and entertain guests and a private balcony with beautiful sea views and the iconic clock tower. There is a second double bedroom to the rear of the property, a modern fitted white suite bathroom with shower over bath and a modern fitted kitchen with a range of cabinets and breakfast bar. Additionally this property benefits from being decorated and carpeted throughout in modern tones, a security entry phone system, full double glazing and gas central heating and a single en-bloc garage with up and over door. This fantastic property is available to let NOW and internal viewings are highly recommended. A minimum annual income of £33,000 per household is required to be eligible for this property. For additional information or to arrange your internal viewing, please contact our bexhill office on 01424 224488 Option 2.