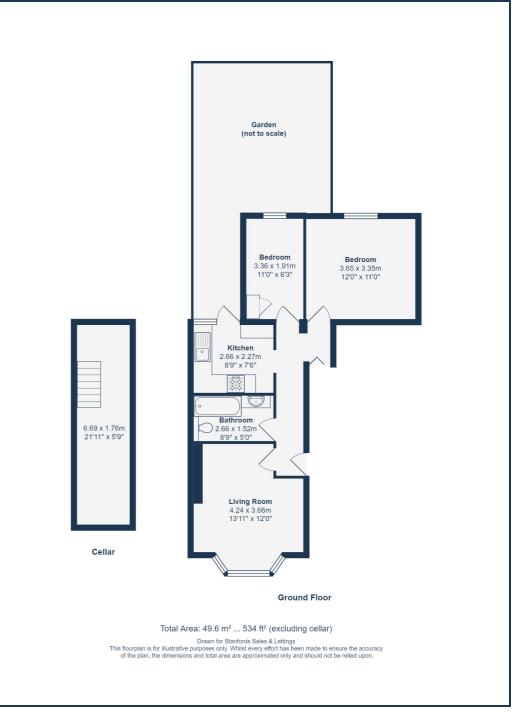

Internally the property still retains some of its period features with double-glazing throughout and consists of a bright and airy reception room to the front, a modern fitted kitchen with access to the private rear garden and, two bedrooms and a three-piece bathroom suite. There is also the added benefit of a cellar.

### **Bathroom**

8' 9" x 5' 0" (2.67m x 1.52m)

Inset spotlights, panel enclosed bath with over shower and folding glass screen, basin with vanity unit, WC with hidden cistern, tiled splashback, radiator, tiled flooring.

## Kitchen

8' 9" x 7' 6" (2.67m x 2.29m)

Spotlights, window to rear, fitted kitchen with matching wall and base units, laminate worktop with tiled splashback, stainless steel sink with drainer, gas hob with extractor, electric oven, space for fridge freezer and washing machine, laminate flooring. Door to garden.

#### **Bedroom**

12' 0" x 11' 0" (3.66m x 3.35m)

Pendant light, double glazed window to rear, dado rail, radiator, fitted carpet.

#### **Bedroom**

11' 0" x 6' 3" (3.35m x 1.91m)

Track lighting, double-glazed window to rear, fitted cupboard, radiator, fitted carpet.

CELLAR

OUTSIDE

#### Garden

Decking, laid lawn, paved seating area.