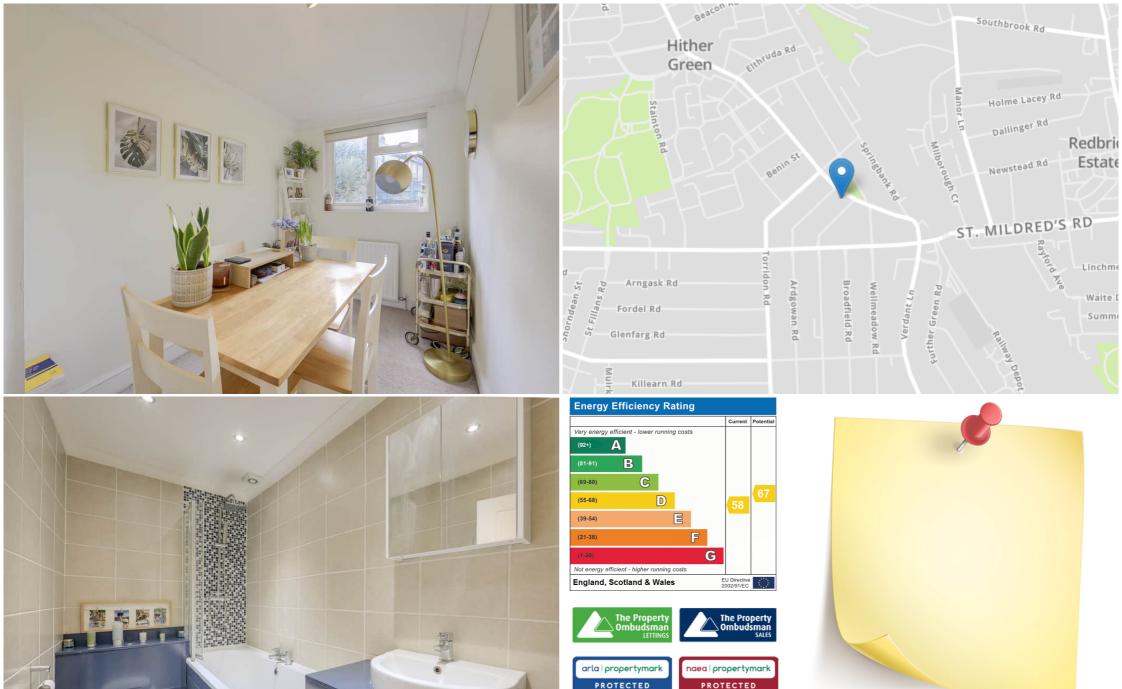

# Read all about it...

A beautiful two-bedroom, ground floor, period converted garden flat on Hither Green Lane. Situated just 0.3 miles from Hither Green Station, the property benefits from close proximity to friendly local shops, cafes, and restaurants and is just a short walk away from Hither Green Station. Mountsfield Park is also just a stone's throw away with green open spaces, tennis courts, a bowling green, and Mountsfield Park Cafe.

### **Bathroom**

8' 9" x 5' 0" (2.67m x 1.52m)

Inset spotlights, panel enclosed bath with over shower and folding glass screen, basin with vanity unit, WC with hidden cistern, tiled splashback, radiator, tiled flooring.