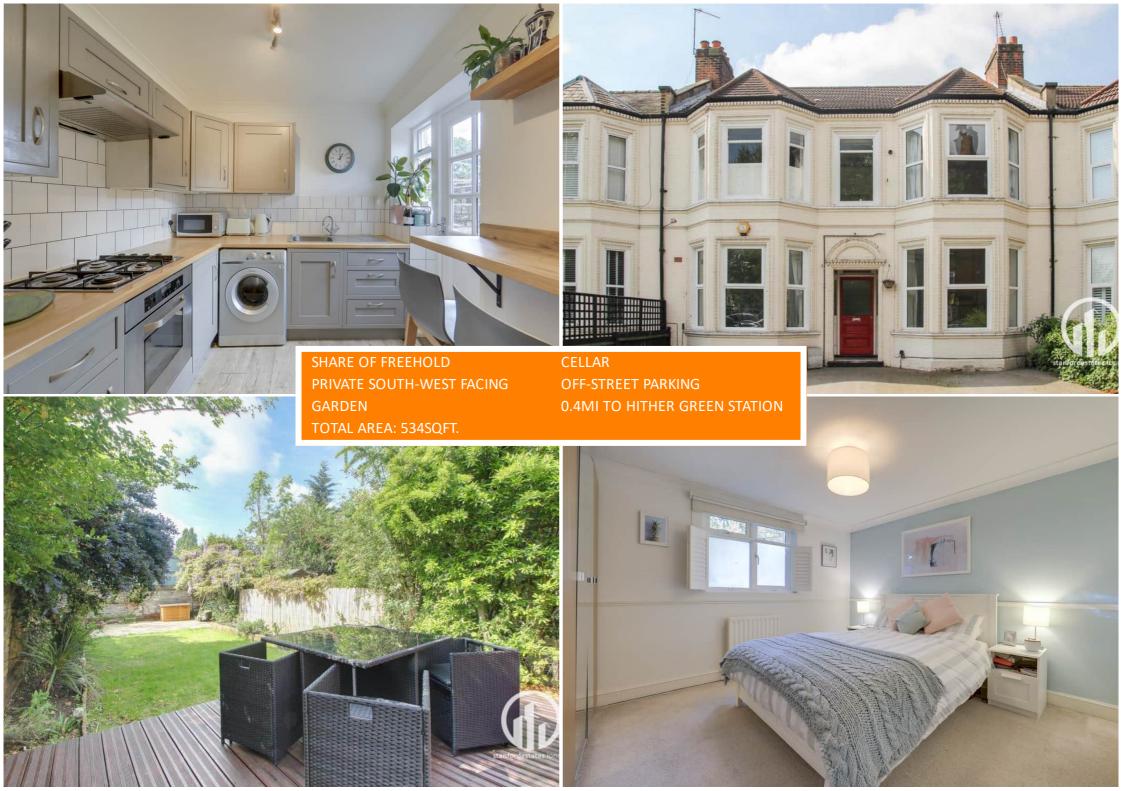

# Read all about it...

A beautiful two-bedroom, ground floor, period converted garden flat on Hither Green Lane. Situated just 0.3 miles from Hither Green Station, the property benefits from close proximity to friendly local shops, cafes, and restaurants and is just a short walk away from Hither Green Station. Mountsfield Park is also just a stone's throw away with green open spaces, tennis courts, a bowling green, and Mountsfield Park Cafe.

Internally the property still retains some of its period features with double-glazing throughout and consists of a bright and airy reception room to the front, a modern fitted kitchen with access to the private rear garden and, two bedrooms and a three-piece bathroom suite. There is also the added benefit of a cellar.

Externally, the flat benefits from a private south-facing garden with decking, a well-maintained lawn, flowerbeds and paved seating area to rear.

**GROUND FLOOR** 

## Kitchen

8' 9" x 7' 6" (2.67m x 2.29m)

Spotlights, window to rear, fitted kitchen with matching wall and base units, laminate worktop with tiled splashback, stainless steel sink with drainer, gas hob with extractor, electric oven, space for fridge freezer and washing machine, laminate flooring. Door to garden.