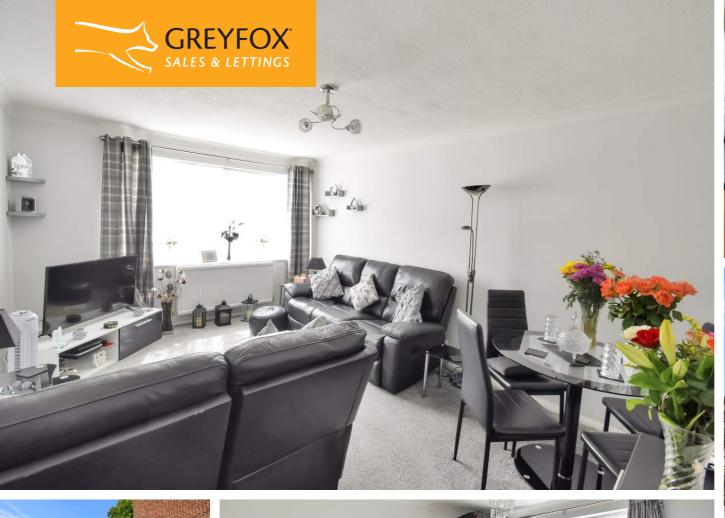

# **Description**

Situated in the popular area of Lordswood with local amenities, this ground floor maisonette is a great property to get onto the property ladder or as an investment. Beautifully maintained throughout. There is a lawned front garden and a garage en bloc in close proximity with another space in front of the garage. Accommodation comprises a 'L' shape entrance hall with storage cupboards, a lounge/ dining room to the front aspect. The kitchen has a built-in electric hob and oven. Both bedrooms are of a double size and the bathroom has a bath with a shower attachment off of the mixer tap. We understand from the vendor that there is just a ground rent charge per annum and no maintenance charges. Prospective buyers should make their own enquiries. A great property, must be viewed.

# **Key Features**

- Ground floor maisonette
- Two bedrooms
- Excellent order throughout
- Front garden
- Garage en bloc
- Leasehold
- · Popular location of Lordswood