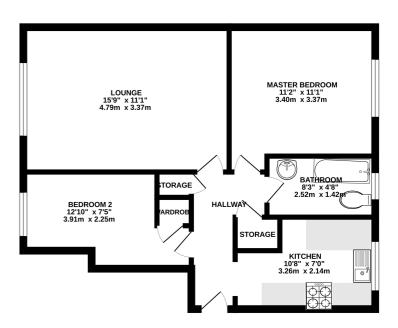

## GROUND FLOOR 532 sq.ft. (49.4 sq.m.) approx.

TOTAL FLOOR AREA: 532 sq.ft. (49.4 sq.m.) approx.
White over attempt has been made be ensure the accouncy of the foogetin contained here, measurement
of slocks, defended to the state of t