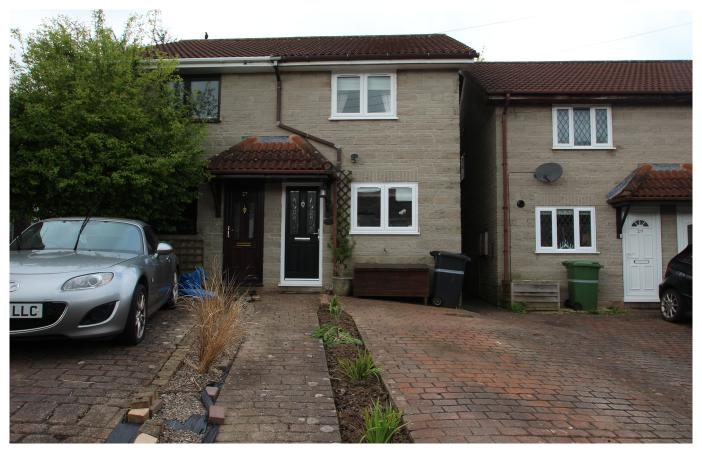

## Victoria Grove

Shepton Mallet, BA4 5NJ

£230,000 Freehold

■2 \equiv 1 \equiv 1 EPC C

## Description

Occupying a quiet position on the edge of the town, this semi detached house offers deceptive accommodation comprising entrance hall, modern fitted kitchen, sitting room / dining room overlooking the rear garden, two double bedrooms and a modern bathroom. Externally there is an enclosed low maintenance rear garden and driveway parking. Internal viewing is recommended as offered with no onward chain. Shepton Mallet offers a range of facilities and is close to the centres of Wells, Frome, Bath, Bristol and Castle Cary with a mainline station to Paddington London.

## **Features**

- Close to local amenities
- Presented in good order throughout
- Modern fitted kitchen
- Two double bedrooms
- Gas radiator heating system
- Driveway parking for two cars
- Double glazing